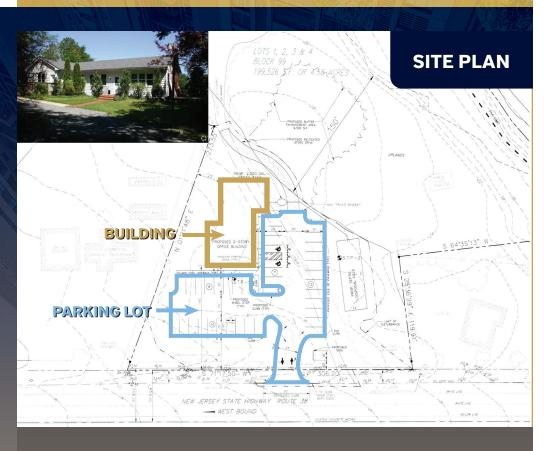

| Lot Size:             | 4.58 +/- Acres                                                                                                                                                                                                                                                                                                                                                                                        |
|-----------------------|-------------------------------------------------------------------------------------------------------------------------------------------------------------------------------------------------------------------------------------------------------------------------------------------------------------------------------------------------------------------------------------------------------|
| Parcel ID:            | Block 99; Lot 1                                                                                                                                                                                                                                                                                                                                                                                       |
| Building<br>Size:     | 8,600 +/- SF – Two Story Building<br>• Fully Engineered<br>• NJ DEP Setbacks Established                                                                                                                                                                                                                                                                                                              |
| Parking:              | 37 Parking Spaces including 2 Handicap Spaces                                                                                                                                                                                                                                                                                                                                                         |
| Utilities:            | PSE&G                                                                                                                                                                                                                                                                                                                                                                                                 |
| Water:                | Public                                                                                                                                                                                                                                                                                                                                                                                                |
| Sewer:                | Septic (Potential Sewer - TBD)                                                                                                                                                                                                                                                                                                                                                                        |
| Zoning                | Office                                                                                                                                                                                                                                                                                                                                                                                                |
| Real Estate<br>Taxes: | \$6,730.94 per year                                                                                                                                                                                                                                                                                                                                                                                   |
| Comments:             | <ul> <li>300 Feet of Frontage along Route 38</li> <li>Immediate Access to Route 38</li> <li>Within 500 +/- Feet of Lighted Intersection/Interchange</li> <li>Close Proximity to Several Large Industrial Parks <ul> <li>Hainesport Industrial Park</li> <li>Rancocas Business Park</li> <li>Mt. Holly Bypass Industrial Center</li> <li>Lumberton/Hainesport Industrial Center</li> </ul> </li> </ul> |

# **1401 ROUTE 38, WEST**

## Hainesport, NJ

### 4.58 +/- ACRES FOR SALE

### FULLY ENGINEERED SITE PLAN 8,600 +/- SF BUILDING