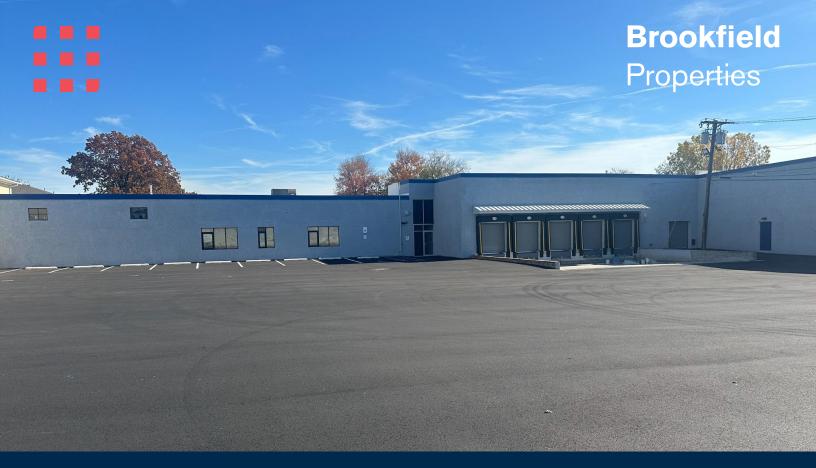

### 61,802 Sq. Ft. Industrial for Lease

400 N. Midland Avenue is a 61,802 sq. ft. industrial building in Saddle Brook, New Jersey, less than one (1) mile from Route 80 and the Garden State Parkway. The property features a parking ratio significantly higher than competing buildings in this submarket.

Excellent Location!

61,802 sq. ft. AVAILABLE

2.5 acres

4,000 sq. ft. OFFICE AREA

16' & 20'
CLEAR HEIGHT

5 LOADING DOCKS

400 amps

30' x 30'
COLUMN SPACING

**New Roof** 