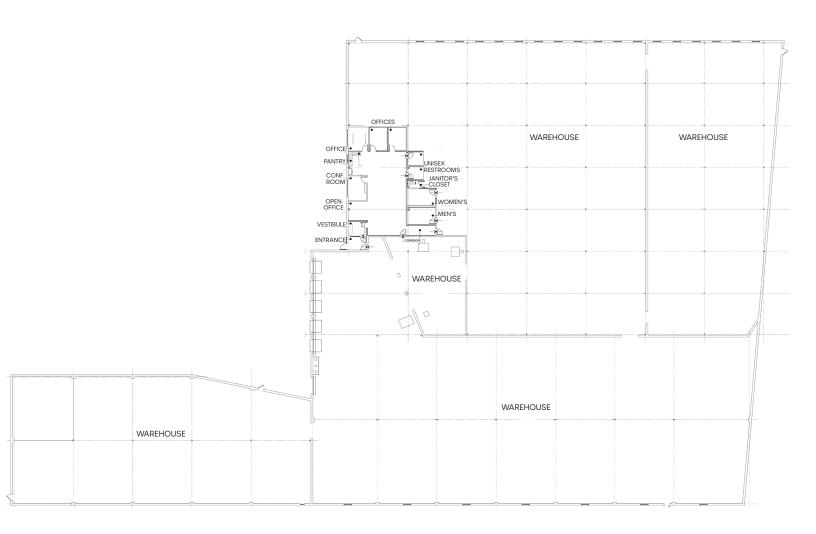

### 61,802 Sq. Ft. Industrial for Lease

400 N. Midland Avenue is a 61,802 sq. ft. industrial building in Saddle Brook, New Jersey, less than one (1) mile from Route 80 and the Garden State Parkway. The property features a parking ratio significantly higher than competing buildings in this submarket.

Excellent Location!

61,802 sq. ft. AVAILABLE

2.5 acres

4,000 sq. ft. OFFICE AREA

16' & 20'
CLEAR HEIGHT

5 LOADING DOCKS

400 amps

30' x 30'
COLUMN SPACING

## 61,802 Sq. Ft. Available for Lease