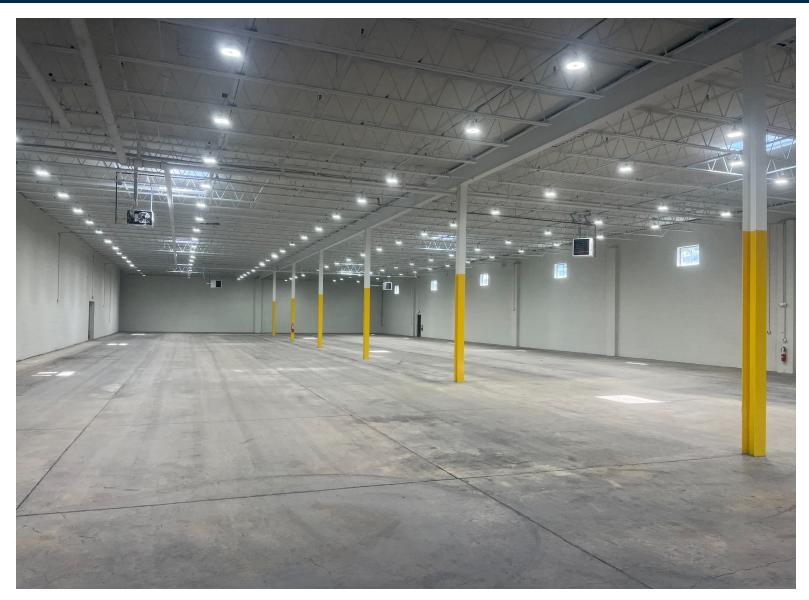

### 61,802 Sq. Ft. Industrial for Lease

400 N. Midland Avenue is a 61,802 sq. ft. industrial building in Saddle Brook, New Jersey, less than one (1) mile from Route 80 and the Garden State Parkway. The property features a parking ratio significantly higher than competing buildings in this submarket.

Excellent Location!

61,802 sq. ft. AVAILABLE

2.5 acres

4,000 sq. ft. OFFICE AREA

16' & 20'
CLEAR HEIGHT

5 LOADING DOCKS

400 amps

30' x 30'
COLUMN SPACING