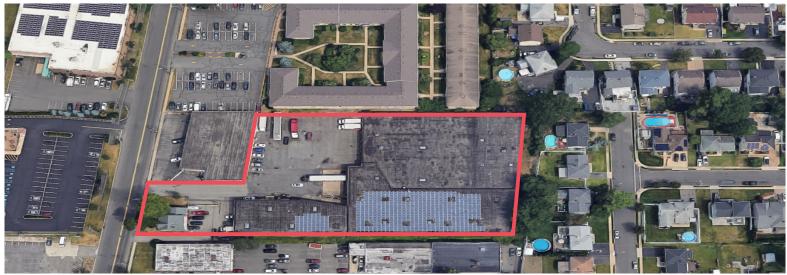

### 61,802 Sq. Ft. Industrial for Lease

400 N. Midland Avenue is a 61,802 sq. ft. industrial building in Saddle Brook, New Jersey, less than one (1) mile from Route 80 and the Garden State Parkway. The property features a parking ratio significantly higher than competing buildings in this submarket.

Excellent Location!

61,802 sq. ft. AVAILABLE

2.5 acres

4,000 sq. ft. OFFICE AREA

16' & 20'
CLEAR HEIGHT

5 LOADING DOCKS

400 amps

30' x 30'
COLUMN SPACING