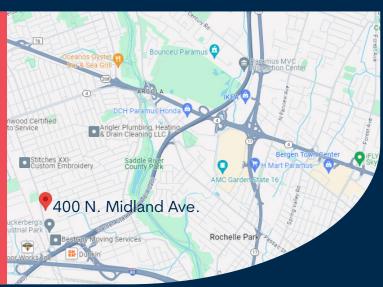

# 400 N. Midland Avenue, Saddle Brook, New Jersey

### 61,802 Sq. Ft. Industrial for Lease

400 N. Midland Avenue is a 61,802 sq. ft. industrial building in Saddle Brook, New Jersey, less than one (1) mile from Route 80 and the Garden State Parkway. The property features a parking ratio significantly higher than competing buildings in this submarket.