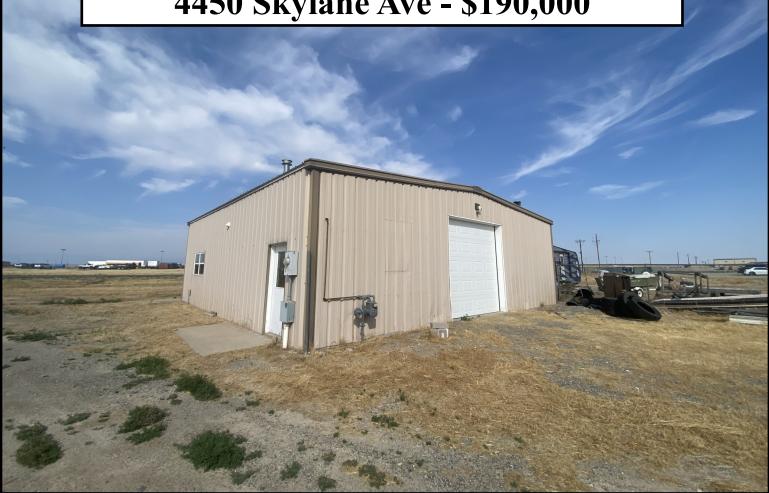

## 4450 Skylane Ave - \$190,000

Great shop with two overhead doors and fenced yard. Corner lot for easy access. Forced air gas heat. Living quarters include, 3/4 bathroom, kitchen, dining room, laundry hookups, living room and office or bedroom all finished and ready to move into. Also can be used as an office with reception area and conference room. Call George 307-851-9627 or Spencer 307-851-6885 to schedule your tour today.

Built in 1980

.79 Acres

**Retail frontage** 

Heated warehouse 1,600 sq ft

40 x 40 Shop

Concrete foundation

Steel exterior

Metal roof

Forced air natural gas heat

Wood/ Coal heating

Kitchen area

3/4 bathroom

Living area

Office/bedroom

Laundry hook-ups

Chain link fenced