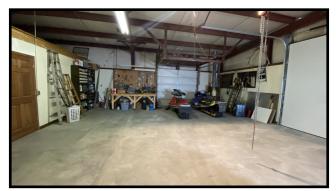

## 4450 Skylane Ave - \$190,000

Great shop with two overhead doors and fenced yard. Corner lot for easy access. Forced air gas heat. Living quarters include, 3/4 bathroom, kitchen, dining room, laundry hookups, living room and office or bedroom all finished and ready to move into. Also can be used as an office with reception area and conference room. Call George 307-851-9627 or Spencer 307-851-6885 to schedule your tour today.

Built in 1980

.79 Acres

**Retail frontage** 

Heated warehouse 1,600 sq ft

40 x 40 Shop

Concrete foundation

Steel exterior

Metal roof