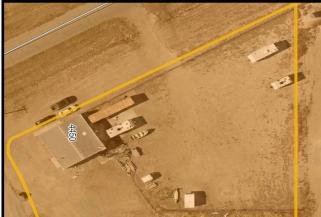

## 4450 Skylane Ave - \$190,000

Great shop with two overhead doors and fenced yard. Corner lot for easy access. Forced air gas heat. Living quarters include, 3/4 bathroom, kitchen, dining room, laundry hookups, living room and office or bedroom all finished and ready to move into. Also can be used as an office with reception area and conference room. Call George 307-851-9627 or Spencer 307-851-6885 to schedule your tour today.

Built in 1980

.79 Acres

**Retail frontage** 

Heated warehouse 1,600 sq ft

40 x 40 Shop

Concrete foundation

Steel exterior

Metal roof