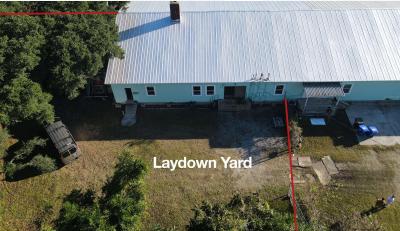

## **Property Highlights**

- ±2,400 SF flex space with ±6,500 SF of laydown yard
- · Waterfront views of Ashley River
- · Located next to Freehouse Brewery
- · Mezzanine storage space
- · Units nearby available in the next calendar year
- Zoning: M1 Light Industrial District, City of North Charleston
- TMS #: 412-11-00-002
- Lease Rate: \$3,000/month for ±2,400 SF office + \$1,000/month for laydown yard