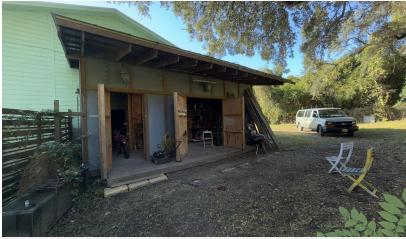

## **Property Description**

Flex building and laydown yard available for immediate occupancy. This artist loft and storage warehouse can be converted to an updated flex space for distribution, storage or general contractor services. The building sports a new roof and exterior renovations, which have been completed in the last year.

## **Property Highlights**

- ±2,400 SF flex space with ±6,500 SF of laydown yard
- · Waterfront views of Ashley River
- · Located next to Freehouse Brewery
- · Mezzanine storage space
- · Units nearby available in the next calendar year
- Zoning: M1 Light Industrial District, City of North Charleston
- TMS #: 412-11-00-002
- Lease Rate: \$3,000/month for ±2,400 SF office + \$1,000/month for laydown yard