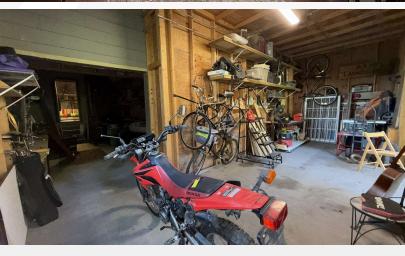

## **Property Description**

Flex building and laydown yard available for immediate occupancy. This artist loft and storage warehouse can be converted to an updated flex space for distribution, storage or general contractor services. The building sports a new roof and exterior renovations, which have been completed in the last year.

## **Property Highlights**

- ±2,400 SF flex space with ±6,500 SF of laydown yard
- · Waterfront views of Ashley River
- · Located next to Freehouse Brewery
- · Mezzanine storage space
- · Units nearby available in the next calendar year
- Zoning: M1 Light Industrial District, City of North Charleston
- TMS #: 412-11-00-002
- Lease Rate: \$3,000/month for ±2,400 SF office + \$1,000/month for laydown yard