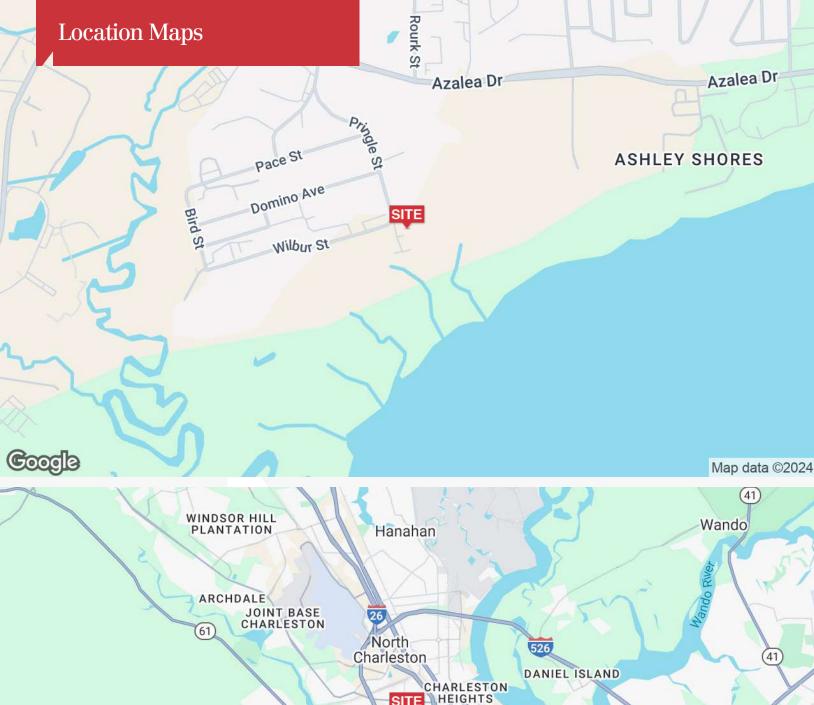

## 2894 Pringle St

North Charleston, South Carolina 29405

## **Property Highlights**

- ±2,400 SF flex space with ±6,500 SF of laydown yard
- · Waterfront views of Ashley River
- · Located next to Freehouse Brewery
- · Mezzanine storage space
- · Units nearby available in the next calendar year
- Zoning: M1 Light Industrial District, City of North Charleston
- TMS #: 412-11-00-002
- Lease Rate: \$3,000/month for ±2,400 SF office + \$1,000/month for laydown yard