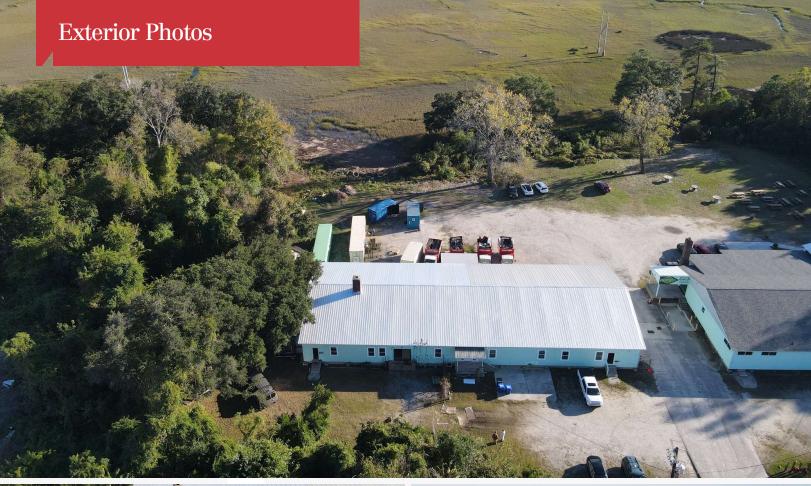

## **Property Description**

Flex building and laydown yard available for immediate occupancy. This artist loft and storage warehouse can be converted to an updated flex space for distribution, storage or general contractor services. The building sports a new roof and exterior renovations, which have been completed in the last year.

## **Property Highlights**

- ±2,400 SF flex space with ±6,500 SF of laydown yard
- · Waterfront views of Ashley River
- · Located next to Freehouse Brewery
- · Mezzanine storage space
- · Units nearby available in the next calendar year
- Zoning: M1 Light Industrial District, City of North Charleston
- TMS #: 412-11-00-002
- Lease Rate: \$3,000/month for ±2,400 SF office + \$1,000/month for laydown yard