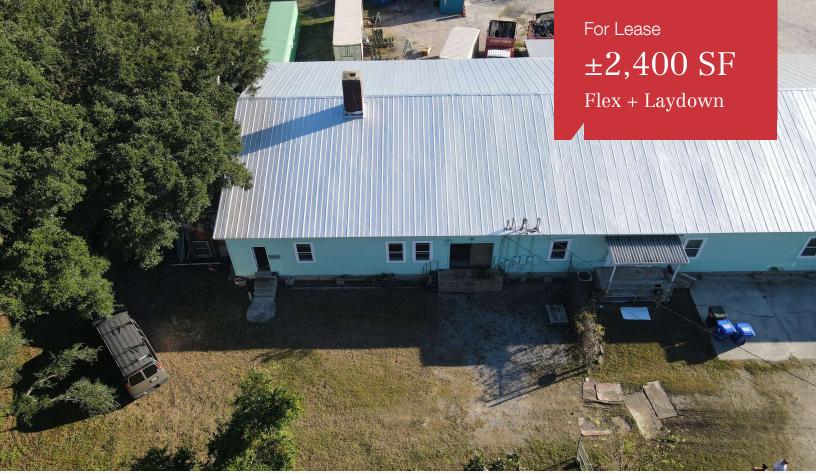

## **Property Description**

Flex building and laydown yard available for immediate occupancy. This artist loft and storage warehouse can be converted to an updated flex space for distribution, storage or general contractor services. The building sports a new roof and exterior renovations, which have been completed in the last year.

## **Property Highlights**

- ±2,400 SF flex space with ±6,500 SF of laydown yard
- · Waterfront views of Ashley River
- · Located next to Freehouse Brewery
- · Mezzanine storage space
- · Units nearby available in the next calendar year
- Zoning: M1 Light Industrial District, City of North Charleston
- TMS #: 412-11-00-002
- Lease Rate: \$3,000/month for ±2,400 SF office + \$1,000/month for laydown yard