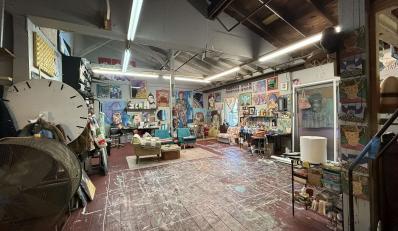

## **Property Description**

Flex building and laydown yard available for immediate occupancy. This artist loft and storage warehouse can be converted to an updated flex space for distribution, storage or general contractor services. The building sports a new roof and exterior renovations, which have been completed in the last year.

## **Property Highlights**

- ±2,400 SF flex space with ±6,500 SF of laydown yard
- · Waterfront views of Ashley River
- · Located next to Freehouse Brewery
- · Mezzanine storage space
- · Units nearby available in the next calendar year
- Zoning: M1 Light Industrial District, City of North Charleston
- TMS #: 412-11-00-002
- Lease Rate: \$3,000/month for ±2,400 SF office + \$1,000/month for laydown yard