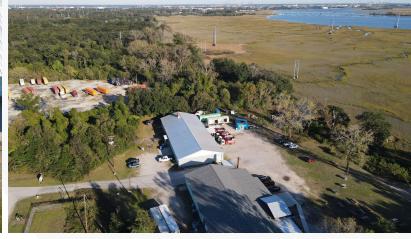

## **Property Description**

Flex building and laydown yard available for immediate occupancy. This artist loft and storage warehouse can be converted to an updated flex space for distribution, storage or general contractor services. The building sports a new roof and exterior renovations, which have been completed in the last year.

## **Property Highlights**

- ±2,400 SF flex space with ±6,500 SF of laydown yard
- · Waterfront views of Ashley River
- · Located next to Freehouse Brewery
- · Mezzanine storage space
- · Units nearby available in the next calendar year
- Zoning: M1 Light Industrial District, City of North Charleston
- TMS #: 412-11-00-002
- Lease Rate: \$3,000/month for ±2,400 SF office + \$1,000/month for laydown yard