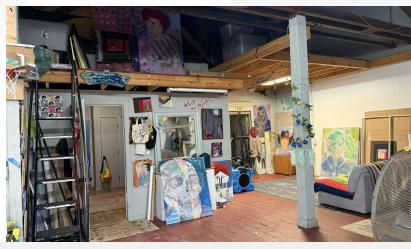

## **Property Description**

Flex building and laydown yard available for immediate occupancy. This artist loft and storage warehouse can be converted to an updated flex space for distribution, storage or general contractor services. The building sports a new roof and exterior renovations, which have been completed in the last year.

## **Property Highlights**

- ±2,400 SF flex space with ±6,500 SF of laydown yard
- · Waterfront views of Ashley River
- · Located next to Freehouse Brewery
- · Mezzanine storage space
- · Units nearby available in the next calendar year
- Zoning: M1 Light Industrial District, City of North Charleston
- TMS #: 412-11-00-002
- Lease Rate: \$3,000/month for ±2,400 SF office + \$1,000/month for laydown yard