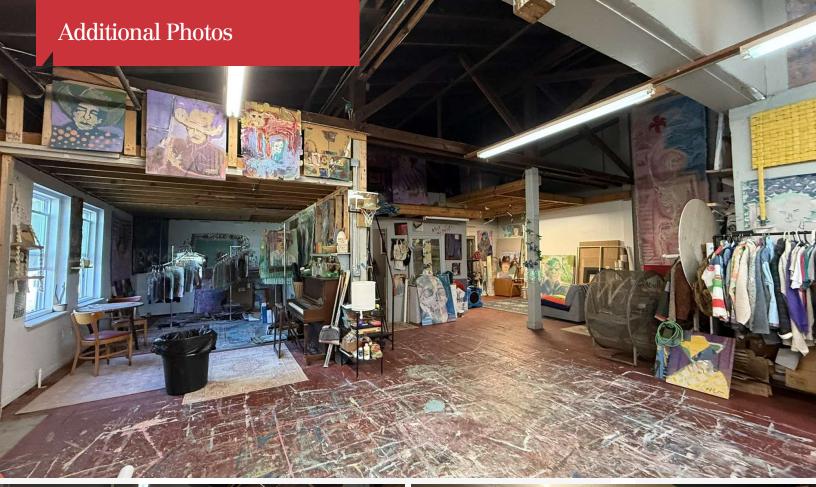

## **Property Description**

Flex building and laydown yard available for immediate occupancy. This artist loft and storage warehouse can be converted to an updated flex space for distribution, storage or general contractor services. The building sports a new roof and exterior renovations, which have been completed in the last year.