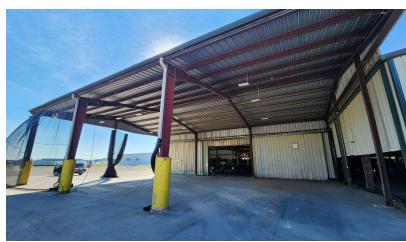

#### PROPERTY DESCRIPTION

8 acres of graveled and concrete and over 40,000 SF of existing pre-engineered steel buildings to utilize. Zoned heavy industrial and well positioned for access to I-65 and Kentucky Transpark. Nashville, TN located 60 miles to the south and Louisville, KY located 100 miles to the north. 1,200 amps of power. 24' eave height in main building with (2) 20' wide drive-in doors (18' tall in front and 20' tall in the rear).

#### **PROPERTY HIGHLIGHTS**

- 8 acres of gravel and concrete surface
- Zoned heavy industrial
- Over 40,000 SF of existing pre-engineered constructed steel structures
- 1200 Amps of Electrical
- Dry Sprinkler System in main building and 1,200 SF of office space