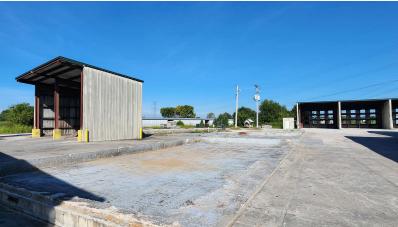

#### PROPERTY DESCRIPTION

8 acres of graveled and concrete and over 40,000 SF of existing pre-engineered steel buildings to utilize. Zoned heavy industrial and well positioned for access to I-65 and Kentucky Transpark. Nashville, TN located 60 miles to the south and Louisville, KY located 100 miles to the north. 1,200 amps of power. 24' eave height in main building with (2) 20' wide drive-in doors (18' tall in front and 20' tall in the rear).

#### **PROPERTY HIGHLIGHTS**

- 8 acres of gravel and concrete surface
- Zoned heavy industrial
- Over 40,000 SF of existing pre-engineered constructed steel structures
- 1200 Amps of Electrical
- Dry Sprinkler System in main building and 1,200 SF of office space