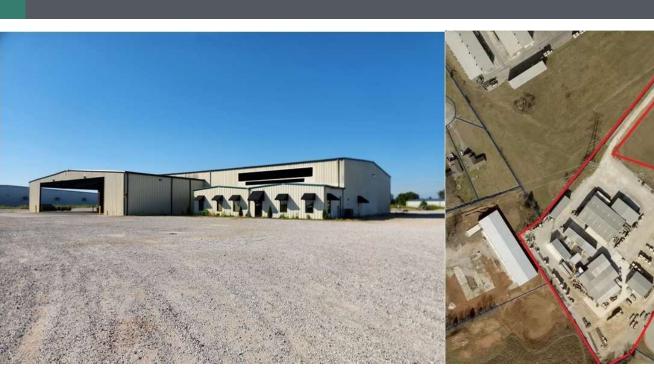

#### PROPERTY DESCRIPTION

8 acres of graveled and concrete and over 40,000 SF of existing pre-engineered steel buildings to utilize. Zoned heavy industrial and well positioned for access to I-65 and Kentucky Transpark. Nashville, TN located 60 miles to the south and Louisville, KY located 100 miles to the north. 1,200 amps of power. 24' eave height in main building with (2) 20' wide drive-in doors (18' tall in front and 20' tall in the rear).

#### **PROPERTY HIGHLIGHTS**

- 8 acres of gravel and concrete surface
- Zoned heavy industrial
- Over 40,000 SF of existing pre-engineered constructed steel structures
- 1200 Amps of Electrical
- Dry Sprinkler System in main building and 1,200 SF of office space

#### **OFFERING SUMMARY**

| Lease Rate:    | Negotiable |
|----------------|------------|
| Available SF:  | 40,000 SF  |
| Lot Size:      | 8 Acres    |
| Building Size: | 21,440 SF  |

| DEMOGRAPHICS      | 0.3 MILES | 0.5 MILES | 1 MILE   |
|-------------------|-----------|-----------|----------|
| Total Households  | 49        | 244       | 790      |
| Total Population  | 121       | 597       | 1,966    |
| Average HH Income | \$58,814  | \$58,822  | \$63,157 |