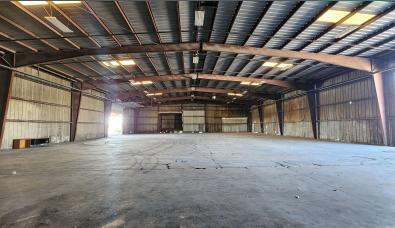

#### PROPERTY DESCRIPTION

8 acres of graveled and concrete and over 40,000 SF of existing pre-engineered steel buildings to utilize. Zoned heavy industrial and well positioned for access to I-65 and Kentucky Transpark. Nashville, TN located 60 miles to the south and Louisville, KY located 100 miles to the north. 1,200 amps of power. 24' eave height in main building with (2) 20' wide drive-in doors (18' tall in front and 20' tall in the rear).

#### **PROPERTY HIGHLIGHTS**

- 8 acres of gravel and concrete surface
- Zoned heavy industrial
- Over 40,000 SF of existing pre-engineered constructed steel structures
- 1200 Amps of Electrical
- Dry Sprinkler System in main building and 1,200 SF of office space