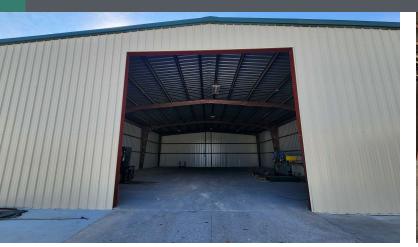

#### PROPERTY DESCRIPTION

8 acres of graveled and concrete and over 40,000 SF of existing pre-engineered steel buildings to utilize. Zoned heavy industrial and well positioned for access to I-65 and Kentucky Transpark. Nashville, TN located 60 miles to the south and Louisville, KY located 100 miles to the north. 1,200 amps of power. 24' eave height in main building with (2) 20' wide drive-in doors (18' tall in front and 20' tall in the rear).

#### **PROPERTY HIGHLIGHTS**

- 8 acres of gravel and concrete surface
- Zoned heavy industrial
- Over 40,000 SF of existing pre-engineered constructed steel structures
- 1200 Amps of Electrical
- Dry Sprinkler System in main building and 1,200 SF of office space