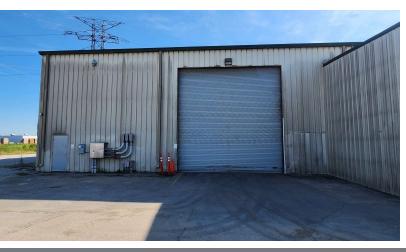

#### PROPERTY DESCRIPTION

8 acres of graveled and concrete and over 40,000 SF of existing pre-engineered steel buildings to utilize. Zoned heavy industrial and well positioned for access to I-65 and Kentucky Transpark. Nashville, TN located 60 miles to the south and Louisville, KY located 100 miles to the north. 1,200 amps of power. 24' eave height in main building with (2) 20' wide drive-in doors (18' tall in front and 20' tall in the rear).

#### **PROPERTY HIGHLIGHTS**

- 8 acres of gravel and concrete surface
- Zoned heavy industrial
- Over 40,000 SF of existing pre-engineered constructed steel structures
- 1200 Amps of Electrical
- Dry Sprinkler System in main building and 1,200 SF of office space