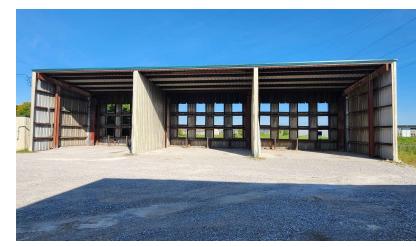

#### PROPERTY DESCRIPTION

8 acres of graveled and concrete and over 40,000 SF of existing pre-engineered steel buildings to utilize. Zoned heavy industrial and well positioned for access to I-65 and Kentucky Transpark. Nashville, TN located 60 miles to the south and Louisville, KY located 100 miles to the north. 1,200 amps of power. 24' eave height in main building with (2) 20' wide drive-in doors (18' tall in front and 20' tall in the rear).

#### **PROPERTY HIGHLIGHTS**

- 8 acres of gravel and concrete surface
- Zoned heavy industrial
- Over 40,000 SF of existing pre-engineered constructed steel structures
- 1200 Amps of Electrical
- Dry Sprinkler System in main building and 1,200 SF of office space