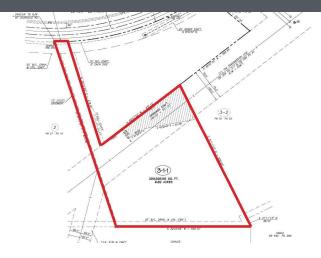

#### **OFFERING SUMMARY**

| Lease Rate:    | Negotiable |
|----------------|------------|
| Available SF:  | 40,000 SF  |
| Lot Size:      | 8 Acres    |
| Building Size: | 21,440 SF  |

| DEMOGRAPHICS      | 0.3 MILES | 0.5 MILES | 1 MILE   |
|-------------------|-----------|-----------|----------|
| Total Households  | 49        | 244       | 790      |
| Total Population  | 121       | 597       | 1,966    |
| Average HH Income | \$58,814  | \$58,822  | \$63,157 |