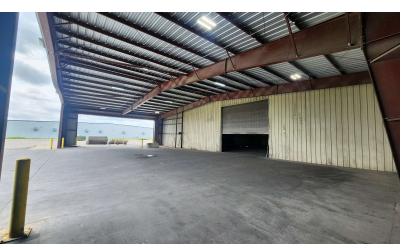

#### PROPERTY DESCRIPTION

8 acres of graveled and concrete and over 40,000 SF of existing pre-engineered steel buildings to utilize. Zoned heavy industrial and well positioned for access to I-65 and Kentucky Transpark. Nashville, TN located 60 miles to the south and Louisville, KY located 100 miles to the north. 1,200 amps of power. 24' eave height in main building with (2) 20' wide drive-in doors (18' tall in front and 20' tall in the rear).

#### **PROPERTY HIGHLIGHTS**

- 8 acres of gravel and concrete surface
- Zoned heavy industrial
- Over 40,000 SF of existing pre-engineered constructed steel structures
- 1200 Amps of Electrical
- Dry Sprinkler System in main building and 1,200 SF of office space