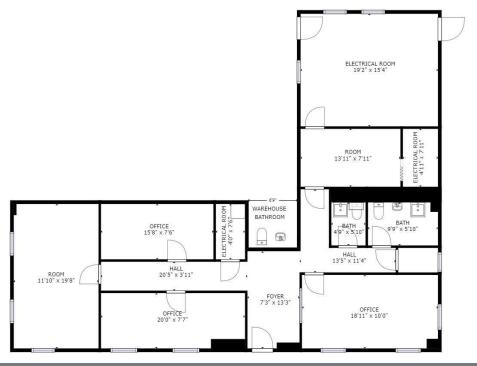

# 351 SCOTTYS WAY

Bowling Green, KY 42101

FLOOR PLAN CREATED BY CUBICASA APP. MEASUREMENTS DEEMED HIGHLY RELIABLE BUT NOT GUARANTEED.