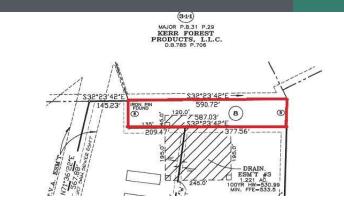

#### PROPERTY DESCRIPTION

8 acres of graveled and concrete and over 40,000 SF of existing pre-engineered steel buildings to utilize. Zoned heavy industrial and well positioned for access to I-65 and Kentucky Transpark. Nashville, TN located 60 miles to the south and Louisville, KY located 100 miles to the north. 1,200 amps of power. 24' eave height in main building with (2) 20' wide drive-in doors (18' tall in front and 20' tall in the rear).

#### **PROPERTY HIGHLIGHTS**

- 8 acres of gravel and concrete surface
- Zoned heavy industrial
- Over 40,000 SF of existing pre-engineered constructed steel structures
- 1200 Amps of Electrical
- Dry Sprinkler System in main building and 1,200 SF of office space

#### **OFFERING SUMMARY**

| Lease Rate:    | Negotiable |
|----------------|------------|
| Available SF:  | 40,000 SF  |
| Lot Size:      | 8 Acres    |
| Building Size: | 21,440 SF  |

| DEMOGRAPHICS      | 0.3 MILES | 0.5 MILES | 1 MILE   |
|-------------------|-----------|-----------|----------|
| Total Households  | 49        | 244       | 790      |
| Total Population  | 121       | 597       | 1,966    |
| Average HH Income | \$58,814  | \$58,822  | \$63,157 |