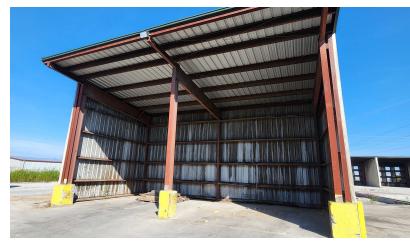

#### PROPERTY DESCRIPTION

8 acres of graveled and concrete and over 40,000 SF of existing pre-engineered steel buildings to utilize. Zoned heavy industrial and well positioned for access to I-65 and Kentucky Transpark. Nashville, TN located 60 miles to the south and Louisville, KY located 100 miles to the north. 1,200 amps of power. 24' eave height in main building with (2) 20' wide drive-in doors (18' tall in front and 20' tall in the rear).

#### **PROPERTY HIGHLIGHTS**

- 8 acres of gravel and concrete surface
- Zoned heavy industrial
- Over 40,000 SF of existing pre-engineered constructed steel structures
- 1200 Amps of Electrical
- Dry Sprinkler System in main building and 1,200 SF of office space