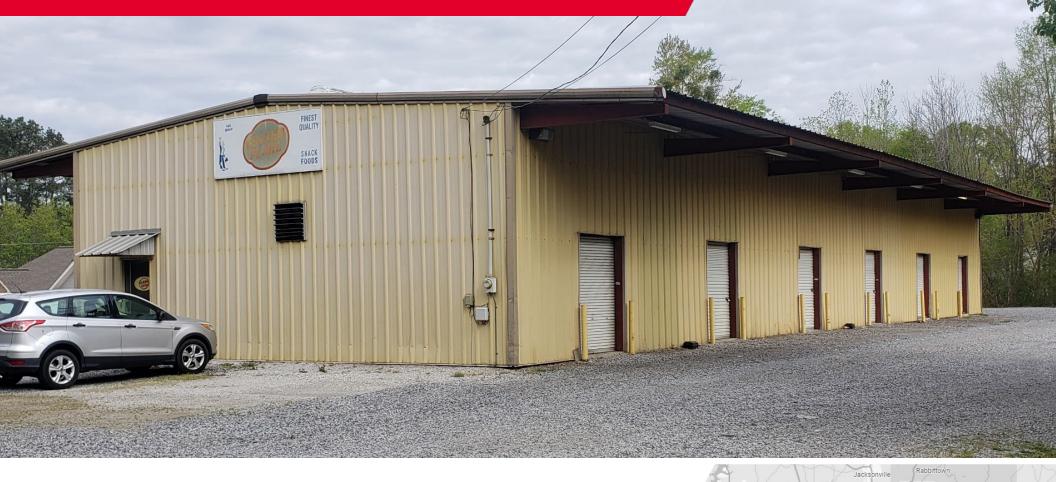

4,800 SF Industrial Building • Easy Access to I-20

For more information, please contact:

## **BUILDING FEATURES**

- 4,800 SF industrial building
- ±16' ceiling height
- 11 van doors
- · Bollards at each door

### **PROPERTY FEATURES**

- 0.76 AC lot
- Easy access to I-20
- Regional Distribution Warehouse
- · Anniston / Oxford area

Sale Price: \$240,000 (\$50.00 / SF)