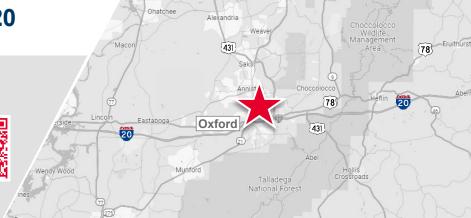

### **PROPERTY FEATURES**

- 0.76 AC lot
- Easy access to I-20
- Regional Distribution Warehouse
- · Anniston / Oxford area

Sale Price: \$240,000 (\$50.00 / SF)