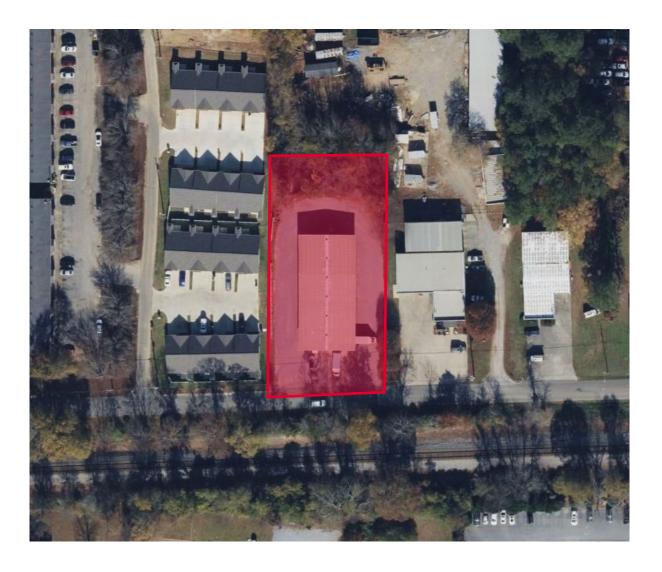

### **PROPERTY FEATURES**

- 0.76 AC lot
- Easy access to I-20
- Regional Distribution Warehouse
- · Anniston / Oxford area

Sale Price: \$240,000 (\$50.00 / SF)