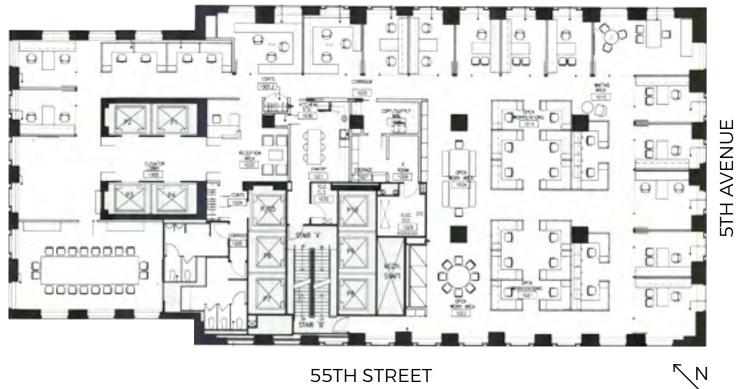

# 712 FIFTH avenue



## Midtown High-End Sublease Available Immediately

## 12,930 RSF



- Term through May, 2025 •
- High-end, recently constructed full floor •
  - White glove service, luxury experience •
    - Rent available upon request •



- Fully furnished, plug-and-play installation
  - **Renovated** lobby
  - Destination dispatch elevators



As-built Plan 12,930 RSF

### **56TH STREET**



**55TH STREET** 

DOWNLOAD FLOORPLAN



- Iconic building with close • proximity to Central Park
- Abundance of dining, drinks & culture
  - Access to all transit



#### **Darell Handler, COO**

646.597.6171 | dhandler@handler-re.com

**Kyle Galin. Vice President** 646.998.6012 | kgalin@handler-re.com

Isaac Leader, Associate 646.747.4686 | ileader@handler-re.com



212.398.1888 | Handler-re.com

The information contained herein has been obtained from sources believed reliable. While we do not doubt its accuracy, we make no guarantee, warranty or representation about it. The prospective tenant should carefully verify each item, and all other information herein.