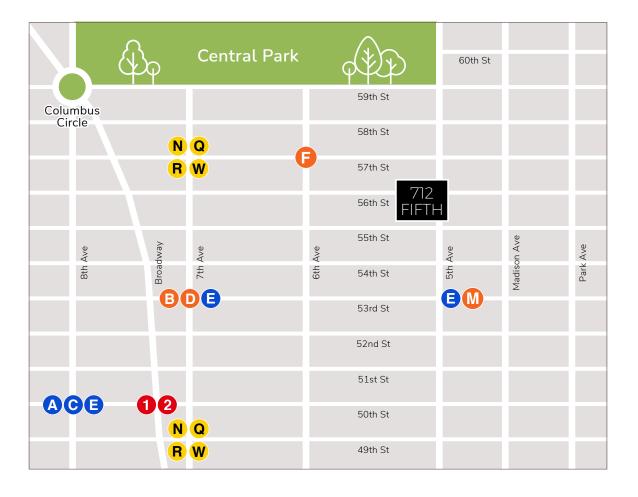

### **56TH STREET**

**55TH STREET** 

DOWNLOAD FLOORPLAN

- Iconic building with close • proximity to Central Park
- Abundance of dining, drinks & culture
  - Access to all transit