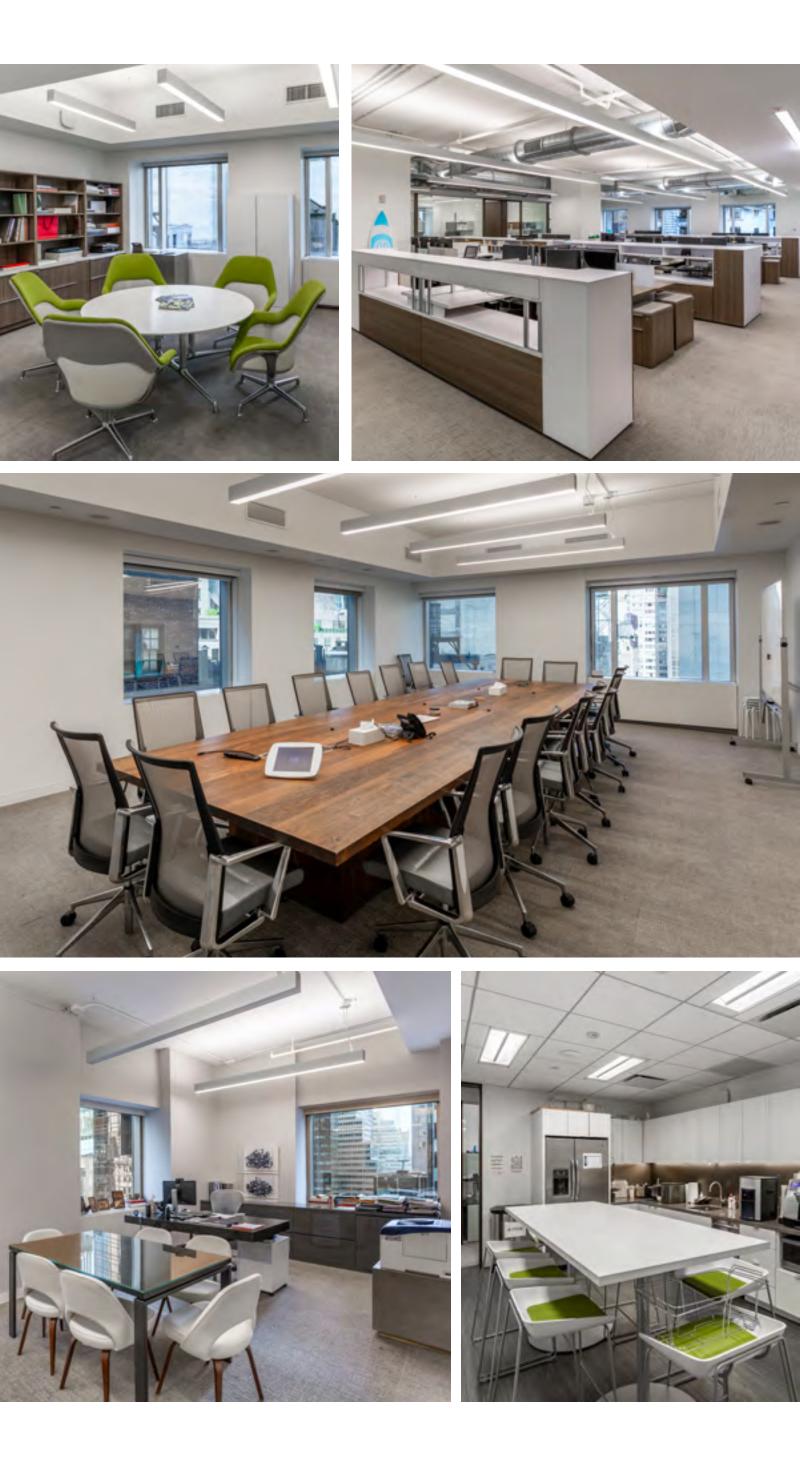

## 12,930 RSF

- Term through May, 2025 •
- High-end, recently constructed full floor •
  - White glove service, luxury experience •
    - Rent available upon request •

- Fully furnished, plug-and-play installation
  - **Renovated** lobby
  - Destination dispatch elevators

As-built Plan 12,930 RSF