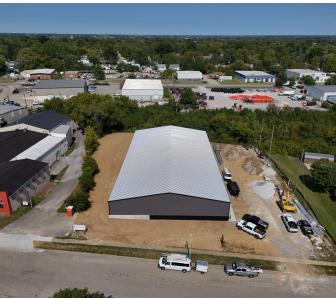

#### PROPERTY DESCRIPTION

Now available for lease, this newly constructed flex building is located in the heart of Lexington's thriving industrial district. Designed with a focus on operational efficiency and industrial-grade performance, this facility offers the perfect combination of office space and versatile warehouse areas to meet the rigorous demands of a variety of industries. The strategic location provides businesses seamless access to the Lexington market and surrounding counties, positioning one's operations for success. In a market with limited flex availability, this development provides a rare opportunity for businesses to secure quality space tailored to their needs. Move in ready on 11/1.

#### **OFFERING SUMMARY**

| Lease Rate:    | \$2,450.00 per month (NNN) |  |
|----------------|----------------------------|--|
| Available SF:  | 2,250 - 11,250 SF          |  |
| Building Size: | 15,750 SF                  |  |

Lexington, KY 40505