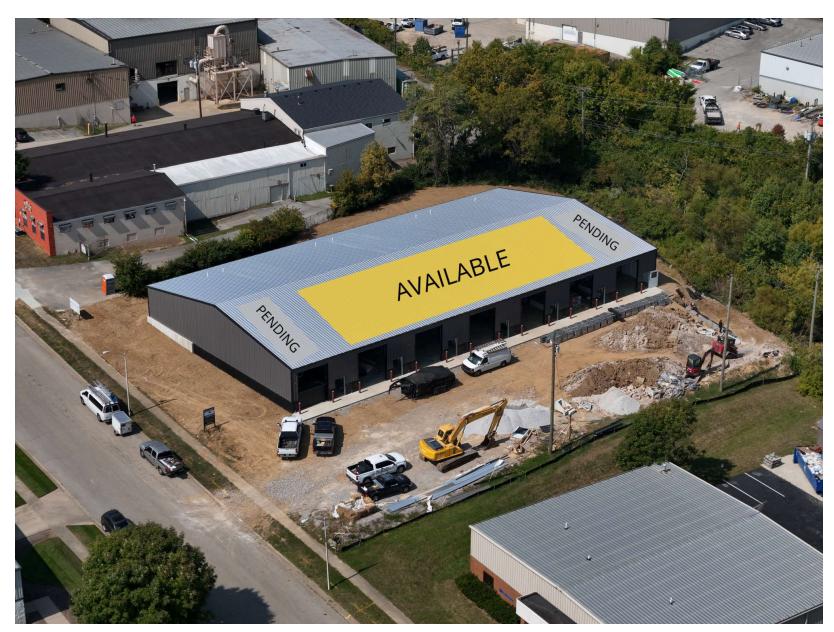

### **AVAILABLE SPACES**

| SUITE   | SIZE (SF)         | LEASE TYPE | LEASE RATE        | DESCRIPTION |
|---------|-------------------|------------|-------------------|-------------|
| SPACE 2 | 2,250 - 11,250 SF | NNN        | \$2,450 per month | AVAILABLE   |
| SPACE 3 | 2,250 - 11,250 SF | NNN        | \$2,450 per month | AVAILABLE   |
| SPACE 4 | 2,250 - 11,250 SF | NNN        | \$2,450 per month | AVAILABLE   |
| SPACE 5 | 2,250 - 11,250 SF | NNN        | \$2,450 per month | AVAILABLE   |
| SPACE 6 | 2,250 - 11,250 SF | NNN        | \$2,450 per month | AVAILABLE   |