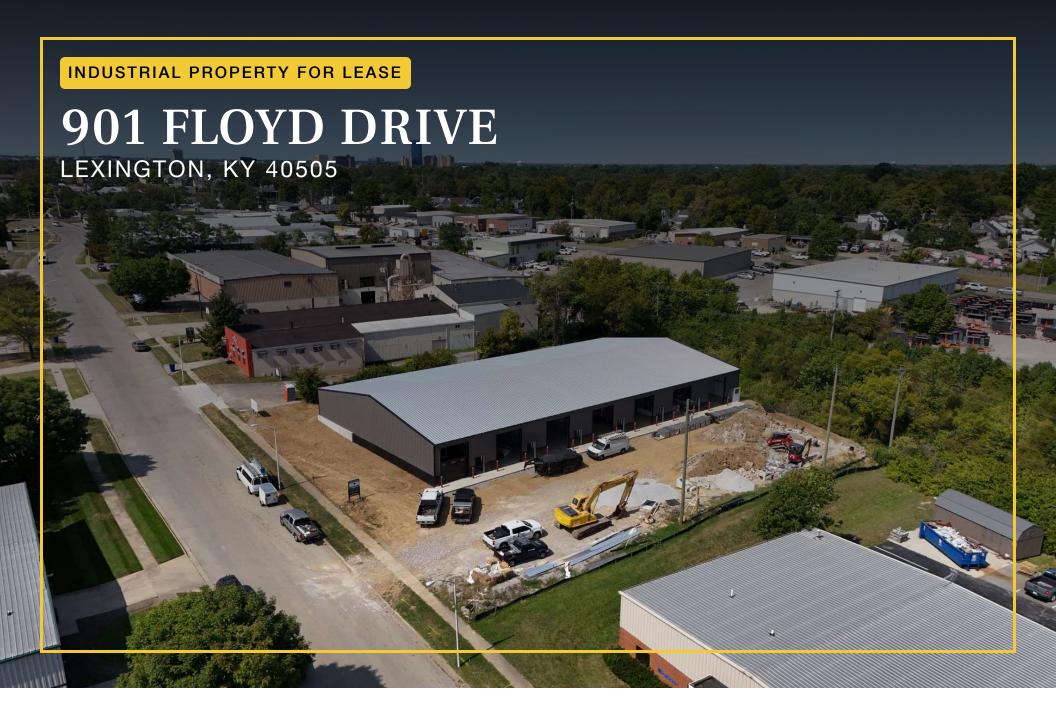

#### PROPERTY DESCRIPTION

Now available for lease, this newly constructed flex building is located in the heart of Lexington's thriving industrial district. Designed with a focus on operational efficiency and industrial-grade performance, this facility offers the perfect combination of office space and versatile warehouse areas to meet the rigorous demands of a variety of industries. The strategic location provides businesses seamless access to the Lexington market and surrounding counties, positioning one's operations for success. In a market with limited flex availability, this development provides a rare opportunity for businesses to secure quality space tailored to their needs. Move in ready on 11/1.

### Lexington, KY 40505

### **PROPERTY HIGHLIGHTS**

- 14 ft Garage Door
- 22 ft clear height in center
- 600 SF Office
- One Bathroom
- 3 Phase Electrical
- Each bay is 2,250 SF
- Heating & Air in the Office / Heat in the warehouse
- 2-3 parking spaces per unit with on street parking
- Strategic trade location with proximity to New Circle and Interstate
- Move in ready 11/1/24