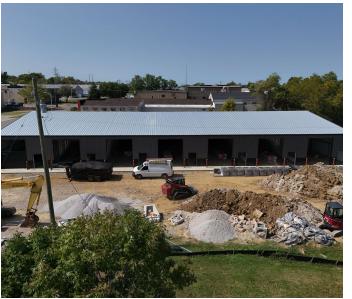

#### PROPERTY DESCRIPTION

Now available for lease, this newly constructed flex building is located in the heart of Lexington's thriving industrial district. Designed with a focus on operational efficiency and industrial-grade performance, this facility offers the perfect combination of office space and versatile warehouse areas to meet the rigorous demands of a variety of industries. The strategic location provides businesses seamless access to the Lexington market and surrounding counties, positioning one's operations for success. In a market with limited flex availability, this development provides a rare opportunity for businesses to secure quality space tailored to their needs. Move in ready on 11/1.

### **PROPERTY HIGHLIGHTS**

- 14 ft Garage Door
- 22 ft clear height in center
- 600 SF Office
- One Bathroom
- 3 Phase Electrical
- Each bay is 2,250 SF
- Heating & Air in the Office / Heat in the warehouse
- 2-3 parking spaces per unit with on street parking
- Strategic trade location with proximity to New Circle and Interstate
- Move in ready 11/1/24