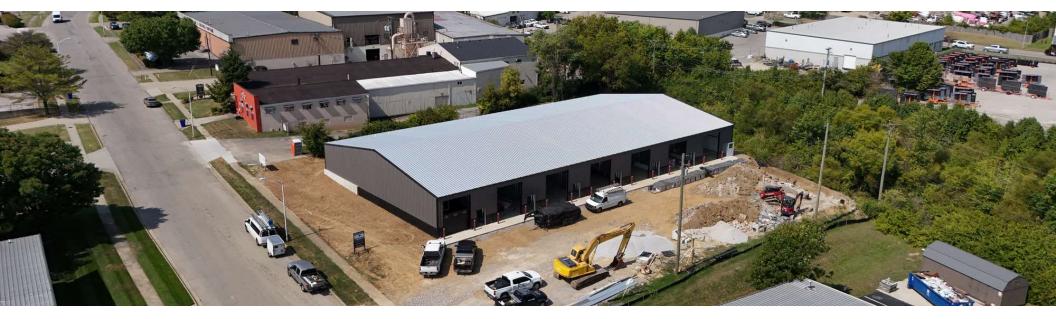

#### PROPERTY DESCRIPTION

Now available for lease, this newly constructed flex building is located in the heart of Lexington's thriving industrial district. Designed with a focus on operational efficiency and industrial-grade performance, this facility offers the perfect combination of office space and versatile warehouse areas to meet the rigorous demands of a variety of industries. The strategic location provides businesses seamless access to the Lexington market and surrounding counties, positioning one's operations for success. In a market with limited flex availability, this development provides a rare opportunity for businesses to secure quality space tailored to their needs. Move in ready on 11/1.

### **PROPERTY HIGHLIGHTS**

- 14 ft Garage Door
- 22 ft clear height in center
- 600 SF Office
- One Bathroom
- 3 Phase Electrical
- Each bay is 2,250 SF
- Heating & Air in the Office / Heat in the warehouse
- 2-3 parking spaces per unit with on street parking
- Strategic trade location with proximity to New Circle and Interstate
- Move in ready 11/1/24

For Lease