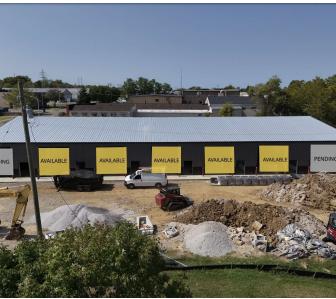

## For Lease

### **AVAILABLE SPACES**

| SUITE   | SIZE (SF)         | LEASE TYPE | LEASE RATE        | DESCRIPTION |
|---------|-------------------|------------|-------------------|-------------|
| SPACE 2 | 2,250 - 11,250 SF | NNN        | \$2,450 per month | AVAILABLE   |
| SPACE 3 | 2,250 - 11,250 SF | NNN        | \$2,450 per month | AVAILABLE   |
| SPACE 4 | 2,250 - 11,250 SF | NNN        | \$2,450 per month | AVAILABLE   |
| SPACE 5 | 2,250 - 11,250 SF | NNN        | \$2,450 per month | AVAILABLE   |
| SPACE 6 | 2,250 - 11,250 SF | NNN        | \$2,450 per month | AVAILABLE   |