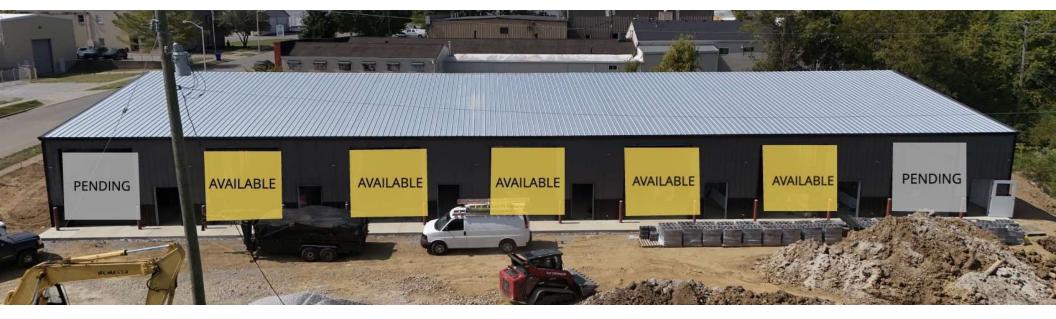

### **AVAILABLE SPACES**

| SUITE   | SIZE (SF)         | LEASE TYPE | LEASE RATE        | DESCRIPTION |
|---------|-------------------|------------|-------------------|-------------|
| SPACE 2 | 2,250 - 11,250 SF | NNN        | \$2,450 per month | AVAILABLE   |
| SPACE 3 | 2,250 - 11,250 SF | NNN        | \$2,450 per month | AVAILABLE   |
| SPACE 4 | 2,250 - 11,250 SF | NNN        | \$2,450 per month | AVAILABLE   |
| SPACE 5 | 2,250 - 11,250 SF | NNN        | \$2,450 per month | AVAILABLE   |
| SPACE 6 | 2,250 - 11,250 SF | NNN        | \$2,450 per month | AVAILABLE   |