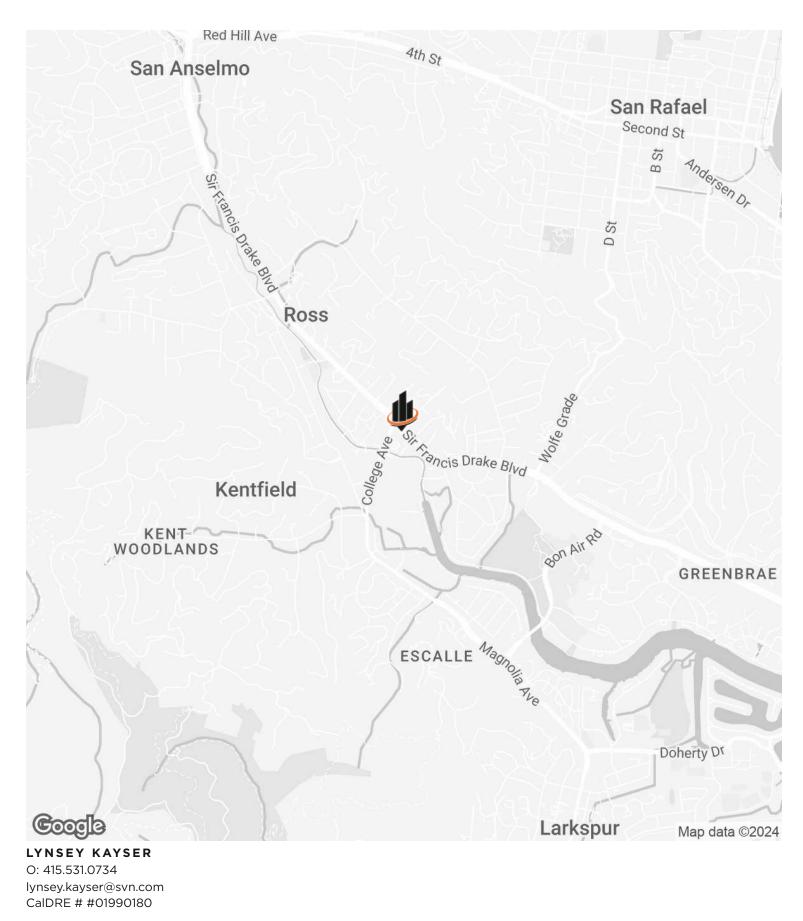

## LOCATION MAP

This unit is located in the Kentfield Commercial Area of Sir Francis Drake and is walking distance to the College of Marin campus, Kent Middle School, and several retail amenities such as Woodlands Market, Guesthouse and Half Day Cafe.