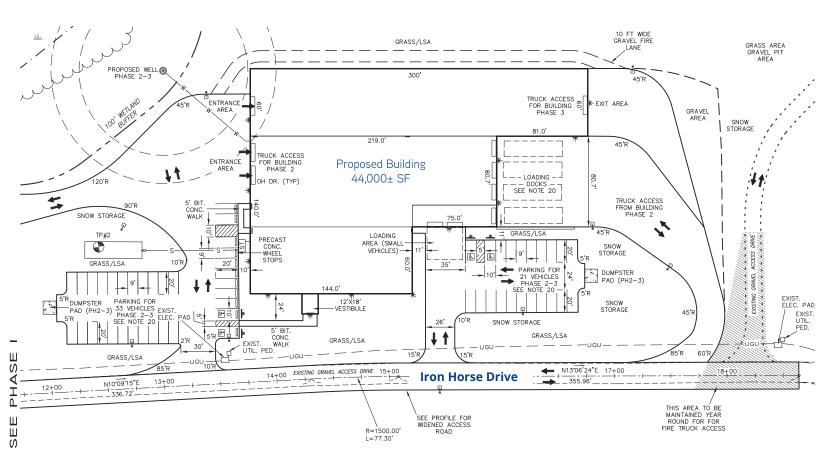

#### **Property Highlights**

- Well-located industrial/commercial/residential parcels at Iron Horse Industrial Park, a 164.4± acre development project in Fremont, NH
- Approved and permitted 44,000± SF industrial building on 6± acres is pad site ready within Lot 151-2 and has private utilities
- Lot 151-2-5 consists of 8.5± acres (3± usable); owner will level lot and make pad site ready with private utilities
- Future expansion opportunity available on Lot 151-2 that could support upwards of 300,000± SF
- Mixed-use Commercial/Residential zoning allows for many uses including industrial, office, R&D, and residential
- Lots are in the Economic Revitalization Zone (ERZ) providing the opportunity to qualify for certain tax credits
- Current park tenants include Tigercat Industries and Altaeros; future users include a veterinary center, childcare, residential builder, and general contractor

### **Specifications**

| Address:       | 662 Main Street                                                                                                          |  |  |
|----------------|--------------------------------------------------------------------------------------------------------------------------|--|--|
| Location:      | Fremont, NH 03044                                                                                                        |  |  |
| Acreage:       | Lot 151-2: 6.0± (will need to be subdivided)<br>Lot 151-2-5: 8.5± (3.0± usable acres)<br>Lot 151-4*: 55.0±               |  |  |
| Proposed SF:   | Lot 151-2: 44,000± (approved & permitted)                                                                                |  |  |
| Utilities:     | Private well and septic                                                                                                  |  |  |
| Zoning:        | Commercial Main Street District<br>Mixed-Use Commercial/Residential                                                      |  |  |
| Accessibility: | Located 6± miles from Exit 5, Route 101, offering easy access to Manchester and the Seacoast, and 3 miles from Route 125 |  |  |
| Owner Offers:  | <ul><li>Build-to-suit/lease</li><li>Ground lease</li><li>Sale</li></ul>                                                  |  |  |
| Pricing:       | Call Broker for Details                                                                                                  |  |  |

## Proposed Plan | Lot 151-2

Engineering specifications are available upon request.

TEST PIT
BENCHMAR

POLE MOUNTED LIGHT

★ WALL MOUNTED LIGHT

| NAME OF THE PARTY |     | REVISIONS   |      | AMENDED SITE PLAN PHASE 2-3                                                                                                      | PREPARED FOR:                                            | PREPARED BY DESIGN ENGINEER                                                                                                           | REGISTRATION        | OCT. I, 2019     |
|-------------------------------------------------------------------------------------------------------------------------------------------------------------------------------------------------------------------------------------------------------------------------------------------------------------------------------------------------------------------------------------------------------------------------------------------------------------------------------------------------------------------------------------------------------------------------------------------------------------------------------------------------------------------------------------------------------------------------------------------------------------------------------------------------------------------------------------------------------------------------------------------------------------------------------------------------------------------------------------------------------------------------------------------------------------------------------------------------------------------------------------------------------------------------------------------------------------------------------------------------------------------------------------------------------------------------------------------------------------------------------------------------------------------------------------------------------------------------------------------------------------------------------------------------------------------------------------------------------------------------------------------------------------------------------------------------------------------------------------------------------------------------------------------------------------------------------------------------------------------------------------------------------------------------------------------------------------------------------------------------------------------------------------------------------------------------------------------------------------------------------|-----|-------------|------|----------------------------------------------------------------------------------------------------------------------------------|----------------------------------------------------------|---------------------------------------------------------------------------------------------------------------------------------------|---------------------|------------------|
| NO.232                                                                                                                                                                                                                                                                                                                                                                                                                                                                                                                                                                                                                                                                                                                                                                                                                                                                                                                                                                                                                                                                                                                                                                                                                                                                                                                                                                                                                                                                                                                                                                                                                                                                                                                                                                                                                                                                                                                                                                                                                                                                                                                        | NO. | DESCRIPTION | DATE | TAX MAP 2 - LOT 151-2  RAGNAR ORIGINAL INNOVATION, INC. OFFICE AND MANUFACTURING FACILITY 662 MAIN STREET FREMONT, NEW HAMPSHIRE | OWNER: FREMONT LAND, LLC. P.O. BOX 396 CHESTER, NH 03036 | GREGSAK & SONS, INC.  DOWNERING, ANGERERINE  A CONSTRUCTION MANAGEMENT  P.O., DOX 271  OHSTER IN MANEGEMEN, 00306  PHE 1029 3654-0204 | WILLIAM R. No. 6589 | SCALE            |
|                                                                                                                                                                                                                                                                                                                                                                                                                                                                                                                                                                                                                                                                                                                                                                                                                                                                                                                                                                                                                                                                                                                                                                                                                                                                                                                                                                                                                                                                                                                                                                                                                                                                                                                                                                                                                                                                                                                                                                                                                                                                                                                               |     |             |      |                                                                                                                                  |                                                          |                                                                                                                                       |                     | I"=4.0'<br>SHEET |