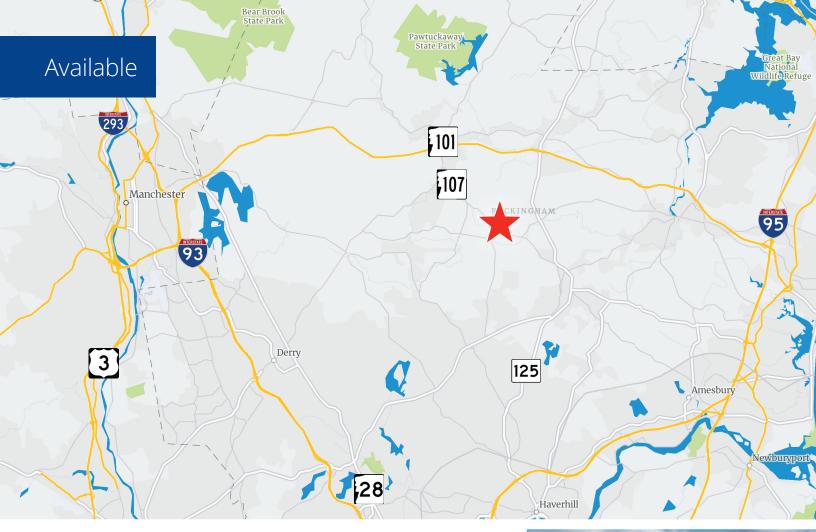

# 662 Main Street Fremont, NH

#### **Property Highlights**

- Well-located industrial/commercial/residential parcels at Iron Horse Industrial Park, a 164.4± acre development project in Fremont, NH
- Approved and permitted 44,000± SF industrial building on 6± acres is pad site ready within Lot 151-2 and has private utilities
- Lot 151-2-5 consists of 8.5± acres (3± usable); owner will level lot and make pad site ready with private utilities
- Future expansion opportunity available on Lot 151-2 that could support upwards of 300,000± SF
- Mixed-use Commercial/Residential zoning allows for many uses including industrial, office, R&D, and residential
- Lots are in the Economic Revitalization Zone (ERZ) providing the opportunity to qualify for certain tax credits
- Current park tenants include Tigercat Industries and Altaeros; future users include a veterinary center, childcare, residential builder, and general contractor

### **Specifications**

| Address:       | 662 Main Street                                                                                                          |  |  |
|----------------|--------------------------------------------------------------------------------------------------------------------------|--|--|
| Location:      | Fremont, NH 03044                                                                                                        |  |  |
| Acreage:       | Lot 151-2: 6.0± (will need to be subdivided)<br>Lot 151-2-5: 8.5± (3.0± usable acres)<br>Lot 151-4*: 55.0±               |  |  |
| Proposed SF:   | Lot 151-2: 44,000± (approved & permitted)                                                                                |  |  |
| Utilities:     | Private well and septic                                                                                                  |  |  |
| Zoning:        | Commercial Main Street District<br>Mixed-Use Commercial/Residential                                                      |  |  |
| Accessibility: | Located 6± miles from Exit 5, Route 101, offering easy access to Manchester and the Seacoast, and 3 miles from Route 125 |  |  |
| Owner Offers:  | <ul><li>Build-to-suit/lease</li><li>Ground lease</li><li>Sale</li></ul>                                                  |  |  |
| Pricing:       | Call Broker for Details                                                                                                  |  |  |