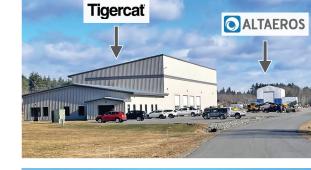

#### **Property Highlights**

- Well-located industrial/commercial/residential parcels at Iron Horse Industrial Park, a 164.4± acre development project in Fremont, NH
- Approved and permitted 44,000± SF industrial building on 6± acres is pad site ready within Lot 151-2 and has private utilities
- Lot 151-2-5 consists of 8.5± acres (3± usable); owner will level lot and make pad site ready with private utilities
- Future expansion opportunity available on Lot 151-2 that could support upwards of 300,000± SF
- Mixed-use Commercial/Residential zoning allows for many uses including industrial, office, R&D, and residential
- Lots are in the Economic Revitalization Zone (ERZ) providing the opportunity to qualify for certain tax credits
- Current park tenants include Tigercat Industries and Altaeros; future users include a veterinary center, childcare, residential builder, and general contractor

\*Lot will be accessed by Iron Horse Drive.

IRON HORSE
Industrial Park
RAGNARTECH
ROME CONSTRUCTION
Tigercat

Logging Equipment