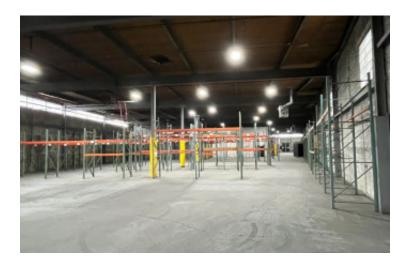

#### **Specifications:**

| Building Size:    | 42,500 sq. ft.           |
|-------------------|--------------------------|
| Lot Size:         | 1.11 Acres               |
| Office Space:     | 2,600 sq. ft.            |
| Ceiling Height 1: | 20.0'                    |
| Ceiling Height 2: | 18.0'                    |
| Loading:          | 4 Dock(s), 1 Drive-in(s) |
| Power:            | 1,200 amps               |
| A/C:              | 10,000 + Offices         |
| Sewers:           | Yes                      |

#### **Pricing and Timing:**

| Occupancy:  |  |
|-------------|--|
| Sale Price: |  |
|             |  |
| Taxes:      |  |

Immediately \$13,900,000 (\$327.07/sq. ft.) \$139,759.00 (\$3.28/sq. ft.)

Mfg./Distribution facility • Available rail siding in close proximity to NY & Atlantic Railway yard • +/-8,350/sf fenced yard, LED lighting, floor drains • +/-3 miles to LIE exit 19, 6 miles to Manhattan • 10,000/sf of air conditioned warehouse/mfg space