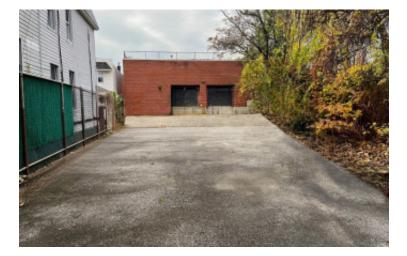

#### **Specifications:**

| Building Size:    | 42,500 sq. ft.           |
|-------------------|--------------------------|
| Lot Size:         | 1.11 Acres               |
| Office Space:     | 2,600 sq. ft.            |
| Ceiling Height 1: | 20.0'                    |
| Ceiling Height 2: | 18.0'                    |
| Loading:          | 4 Dock(s), 1 Drive-in(s) |
| Power:            | 1,200 amps               |
| A/C:              | 10,000 + Offices         |
| Sewers:           | Yes                      |

#### **Pricing and Timing:**

| Occupancy:  |  |
|-------------|--|
| Sale Price: |  |
|             |  |
| Taxes:      |  |

Immediately \$13,900,000 (\$327.07/sq. ft.) \$139,759.00 (\$3.28/sq. ft.)

Mfg./Distribution facility • Available rail siding in close proximity to NY & Atlantic Railway yard • +/-8,350/sf fenced yard, LED lighting, floor drains • +/-3 miles to LIE exit 19, 6 miles to Manhattan • 10,000/sf of air conditioned warehouse/mfg space