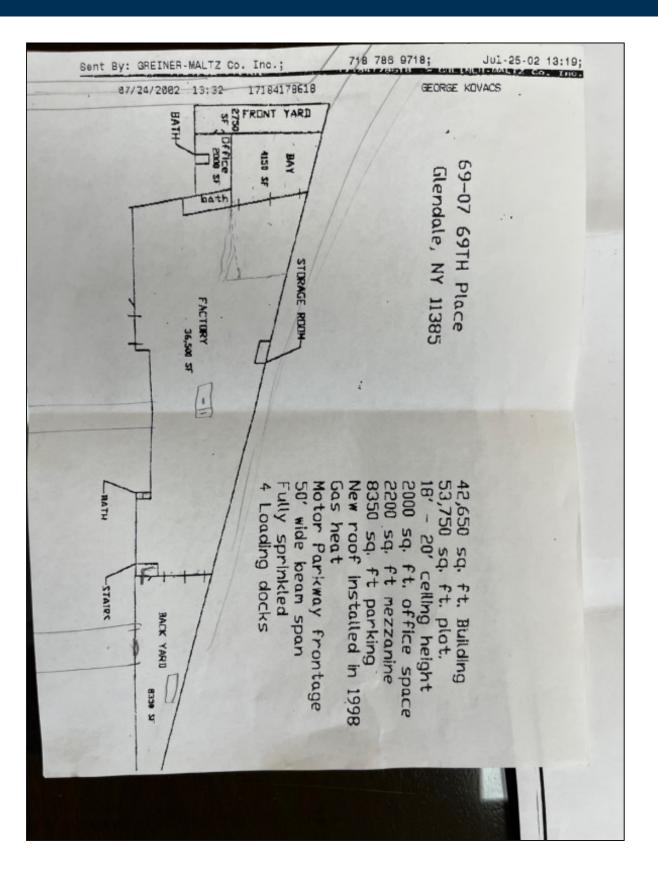

### Industrial Property For Sale, Available: 42,500 sq. ft. 69-07 69th PI, Glendale

#### **Specifications:**

| Building Size:    | 42,500 sq. ft.           |
|-------------------|--------------------------|
| Lot Size:         | 1.11 Acres               |
| Office Space:     | 2,600 sq. ft.            |
| Ceiling Height 1: | 20.0'                    |
| Ceiling Height 2: | 18.0'                    |
| Loading:          | 4 Dock(s), 1 Drive-in(s) |
| Power:            | 1,200 amps               |
| A/C:              | 10,000 + Offices         |
| Sewers:           | Yes                      |

#### **Pricing and Timing:**

| Occupancy:  |  |
|-------------|--|
| Sale Price: |  |
|             |  |
| Taxes:      |  |

Immediately \$13,900,000 (\$327.07/sq. ft.) \$139,759.00 (\$3.28/sq. ft.)

Mfg./Distribution facility • Available rail siding in close proximity to NY & Atlantic Railway yard • +/-8,350/sf fenced yard, LED lighting, floor drains • +/-3 miles to LIE exit 19, 6 miles to Manhattan • 10,000/sf of air conditioned warehouse/mfg space