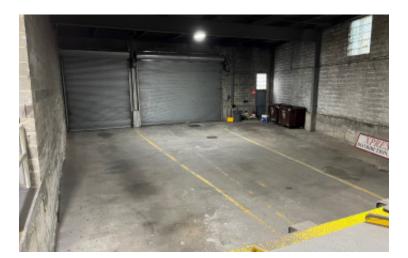

#### **Specifications:**

| Building Size:    | 42,500 sq. ft.           |
|-------------------|--------------------------|
| Lot Size:         | 1.11 Acres               |
| Office Space:     | 2,600 sq. ft.            |
| Ceiling Height 1: | 20.0'                    |
| Ceiling Height 2: | 18.0'                    |
| Loading:          | 4 Dock(s), 1 Drive-in(s) |
| Power:            | 1,200 amps               |
| A/C:              | 10,000 + Offices         |
| Sewers:           | Yes                      |

#### **Pricing and Timing:**

| Occupancy:  |  |
|-------------|--|
| Sale Price: |  |
|             |  |
| Taxes:      |  |

Immediately \$13,900,000 (\$327.07/sq. ft.) \$139,759.00 (\$3.28/sq. ft.)

Mfg./Distribution facility • Available rail siding in close proximity to NY & Atlantic Railway yard • +/-8,350/sf fenced yard, LED lighting, floor drains • +/-3 miles to LIE exit 19, 6 miles to Manhattan • 10,000/sf of air conditioned warehouse/mfg space