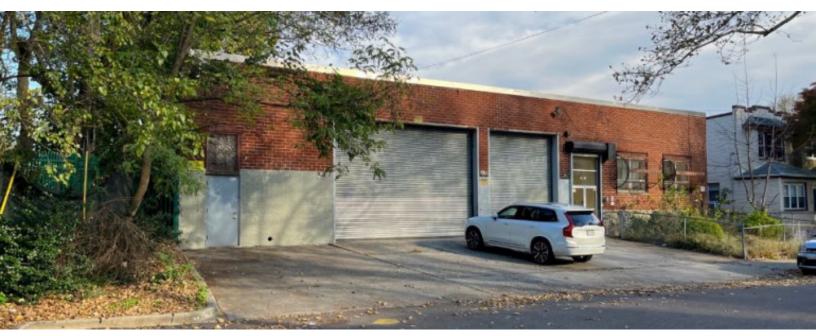

### Industrial Property For Sale, Available: 42,500 sq. ft. 69-07 69th PI, Glendale

#### **Specifications:**

| Building Size:    | 42,500 sq. ft.           |
|-------------------|--------------------------|
| Lot Size:         | 1.11 Acres               |
| Office Space:     | 2,600 sq. ft.            |
| Ceiling Height 1: | 20.0'                    |
| Ceiling Height 2: | 18.0'                    |
| Loading:          | 4 Dock(s), 1 Drive-in(s) |
| Power:            | 1,200 amps               |
| A/C:              | 10,000 + Offices         |
| Sewers:           | Yes                      |

#### **Pricing and Timing:**

| Occupancy:  |  |
|-------------|--|
| Sale Price: |  |
|             |  |
| Taxes:      |  |

Immediately \$13,900,000 (\$327.07/sq. ft.) \$139,759.00 (\$3.28/sq. ft.)

Mfg./Distribution facility • Available rail siding in close proximity to NY & Atlantic Railway yard • +/-8,350/sf fenced yard, LED lighting, floor drains • +/-3 miles to LIE exit 19, 6 miles to Manhattan • 10,000/sf of air conditioned warehouse/mfg space