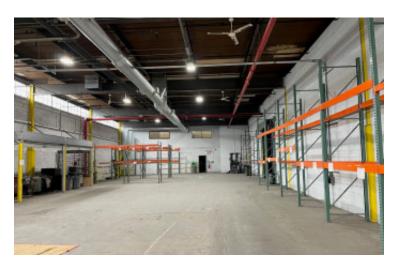

#### **Specifications:**

| Building Size:    | 42,500 sq. ft.           |
|-------------------|--------------------------|
| Lot Size:         | 1.11 Acres               |
| Office Space:     | 2,600 sq. ft.            |
| Ceiling Height 1: | 20.0'                    |
| Ceiling Height 2: | 18.0'                    |
| Loading:          | 4 Dock(s), 1 Drive-in(s) |
| Power:            | 1,200 amps               |
| A/C:              | 10,000 + Offices         |
| Sewers:           | Yes                      |

#### **Pricing and Timing:**

| Occupancy:  |  |
|-------------|--|
| Sale Price: |  |
|             |  |
| Taxes:      |  |

Immediately \$13,900,000 (\$327.07/sq. ft.) \$139,759.00 (\$3.28/sq. ft.)

Mfg./Distribution facility • Available rail siding in close proximity to NY & Atlantic Railway yard • +/-8,350/sf fenced yard, LED lighting, floor drains • +/-3 miles to LIE exit 19, 6 miles to Manhattan • 10,000/sf of air conditioned warehouse/mfg space