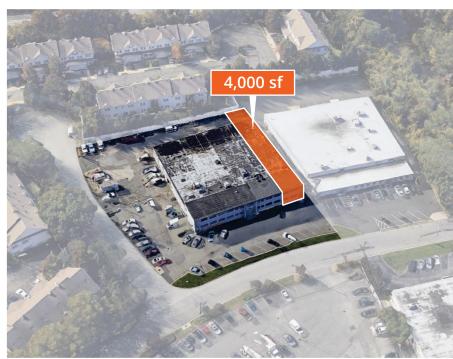

# **Property Highlights**

- Central Plainview location with excellent parking
- 900 sf mezzanine office
- 200 amps power

- 1 drive-in
- 16' clear ceiling height
- Sprinklered
- Sewered

**Available Space** 4,000 sf