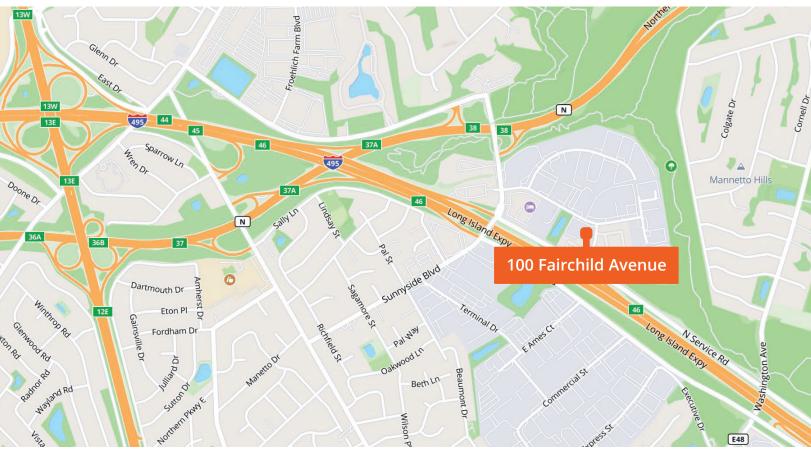

# Location Highlights

- Immediate proximity to Long Island Expressway and Northern State Parkway
- Under 5 miles from two Long Island stations - Farmingdale & Pinelawn
- Surrounded by various restaurants and retail
- Nearby shopping centers include Country Pointe Plaza Plainview Centre and Morton Village Plaza