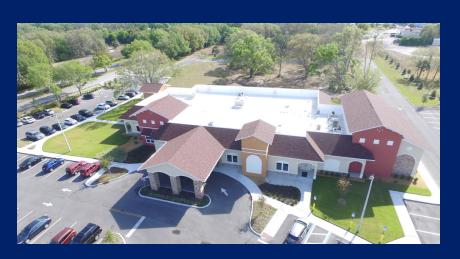

### PROPERTY DESCRIPTION

Mid-Florida Medical Center is a new construction. The center currently houses a 16,750 square foot Medical building which is occupied by the medical group, MID-FLORIDA CANCER CENTERS. The site contains two out parcels which are being sold as a build to suit opportunity for groups of ambitious physicians. The site will offer the opportunity to grow or expand a practice in a new medical development with the privacy and security of a freestanding office. This is one of the last remaining development opportunities in the growing Oviedo market.