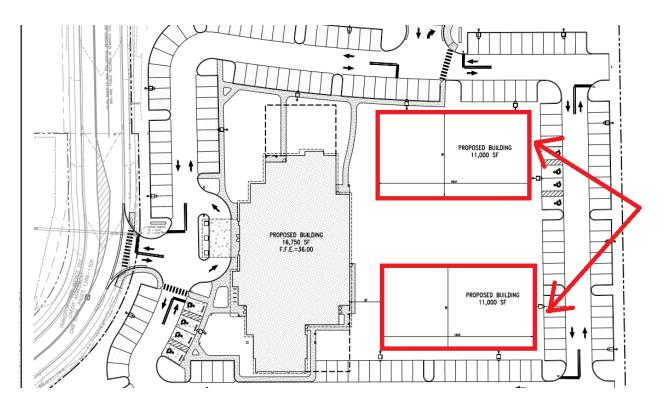

### PROPERTY DESCRIPTION

Mid-Florida Medical Center is a new construction. The center currently houses a 16,750 square foot Medical building which is occupied by the medical group, MID-FLORIDA CANCER CENTERS. The site contains two out parcels which are being sold as a build to suit opportunity for groups of ambitious physicians. The site will offer the opportunity to grow or expand a practice in a new medical development with the privacy and security of a freestanding office. This is one of the last remaining development opportunities in the growing Oviedo market.

### **OFFERING SUMMARY**

Sale Price: \$125.00 SF Building Pad (Includes Parking and Infrastructure )

Available building Pads: 5,000 sf - 11,000 sf