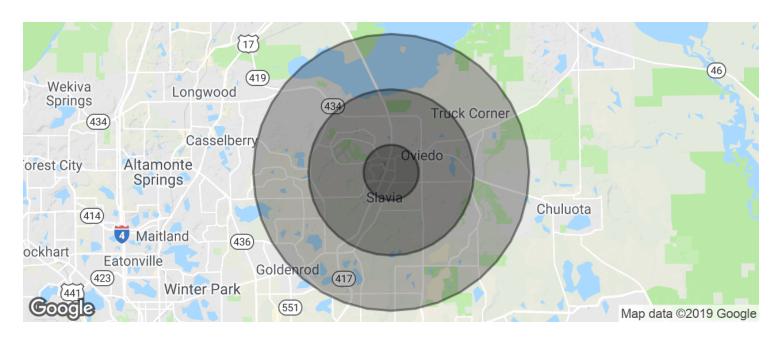

### MID-FLORIDA MEDICAL CENTER OFFICE PADS

658 Oviedo Medical Drive, Oviedo, FL 32765

| POPULATION                             | 1 MILE   | 3 MILES  | 5 MILES  |
|----------------------------------------|----------|----------|----------|
| Total population                       | 4,273    | 47,660   | 130,743  |
| Median age                             | 40.4     | 36.1     | 34.8     |
| Median age (Male)                      | 35.7     | 34.5     | 33.4     |
| Median age (Female)                    | 42.9     | 37.2     | 35.8     |
| HOUSEHOLDS & INCOME                    | 1 MILE   | 3 MILES  | 5 MILES  |
| Total households                       | 1,508    | 16,077   | 44,643   |
| " <b>(</b> 1111                        | 0.0      | 2.0      | 0.0      |
| # of persons per HH                    | 2.8      | 3.0      | 2.9      |
| # of persons per HH  Average HH income | \$86,734 | \$91,114 | \$84,266 |

<sup>\*</sup> Demographic data derived from 2010 US Census