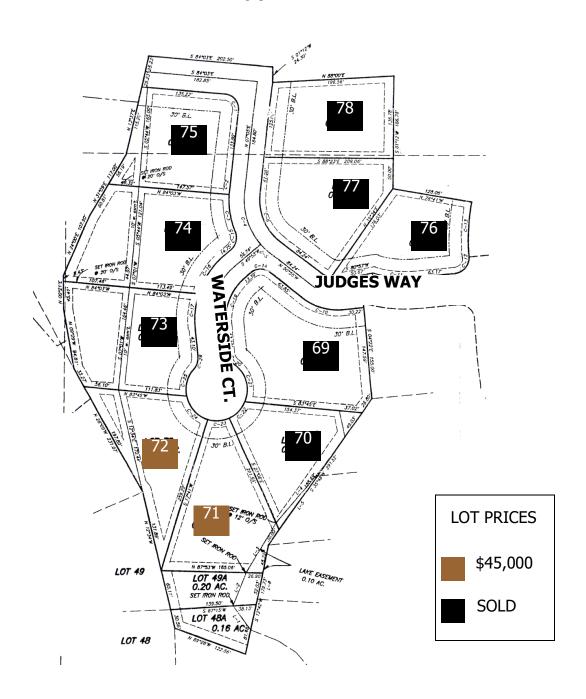

1/2-1 acre home sites.
- Underground Utilities including Public water, sewer, electric, gas, phone and cable.
- Čurbed concrete streets.
- 2 Miles west of Troy.
- 20 Miles from St. Charles County.
- Neighborhood Atmosphere with planned social events.

# Community Highlights

Comprehensive Restrictions designed to protect your investment

# **Community Restrictions**

- 2000 Sq. Ft. Minimum on Ranch Homes.
  - 2200 Sq. Ft. Minimum on Spec Ranch Homes.
  - 700 Sq. Ft. Minimum Required Attached Garage.
    - 70% Minimum brick, rock or stone fronts required.

\*\* Complete list of restrictions available upon request.

1



For more information call: Rick Meyer Agent / Owner MRK Meyer LLC 192 N. Lincoln Drive Troy, MO 63379 636-462-5555



#### Plat I and II





## Plat III





### Plat III







#### Plat IV