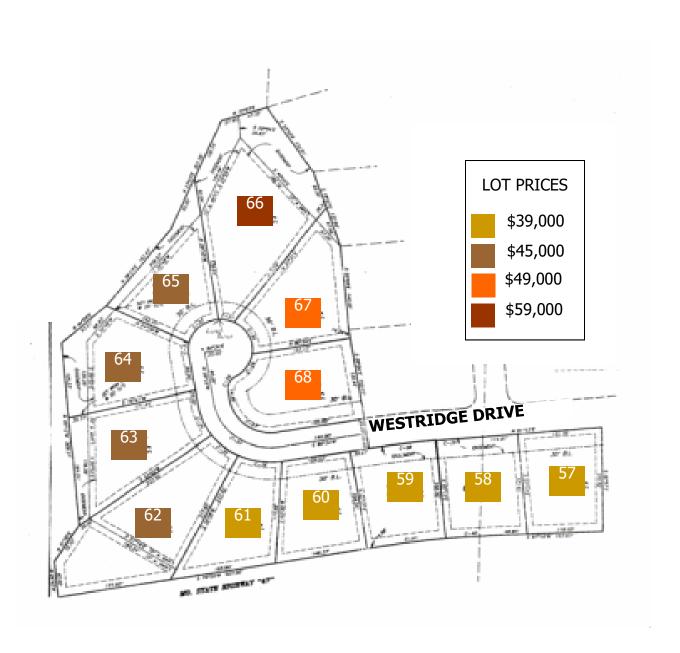

- 1/2-1 acre home sites.
- Underground Utilities including Public water, sewer, electric, gas, phone and cable.
- Čurbed concrete streets.
- 2 Miles west of Troy.
- 20 Miles from St. Charles County.
- Neighborhood Atmosphere with planned social events.

# Community Highlights

Comprehensive Restrictions designed to protect your investment

# **Community Restrictions**

- 2000 Sq. Ft. Minimum on Ranch Homes.
  - 2200 Sq. Ft. Minimum on Spec Ranch Homes.
  - 700 Sq. Ft. Minimum Required Attached Garage.
    - 70% Minimum brick, rock or stone fronts required.

\*\* Complete list of restrictions available upon request.

1



For more information call: Rick Meyer Agent / Owner MRK Meyer LLC 192 N. Lincoln Drive Troy, MO 63379 636-462-5555



#### Plat I and II





## Plat III





### Plat III







#### Plat IV