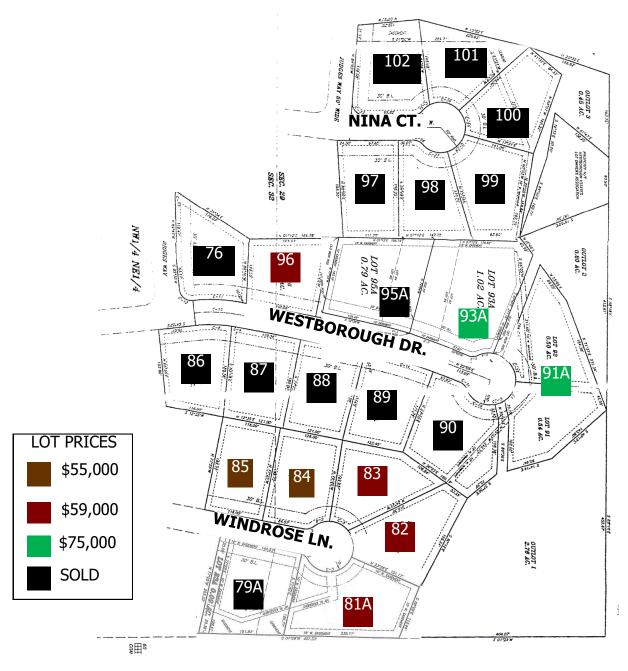

s.
- Underground Utilities including Public water, sewer, electric, gas, phone and cable.
- Čurbed concrete streets.
- 2 Miles west of Troy.
- 20 Miles from St. Charles County.
- Neighborhood Atmosphere with planned social events.

# Community Highlights

Comprehensive Restrictions designed to protect your investment

# **Community Restrictions**

- 2000 Sq. Ft. Minimum on Ranch Homes.
  - 2200 Sq. Ft. Minimum on Spec Ranch Homes.
  - 700 Sq. Ft. Minimum Required Attached Garage.
    - 70% Minimum brick, rock or stone fronts required.

\*\* Complete list of restrictions available upon request.

1



For more information call: Rick Meyer Agent / Owner MRK Meyer LLC 192 N. Lincoln Drive Troy, MO 63379 636-462-5555



#### Plat I and II





## Plat III





### Plat III







#### Plat IV