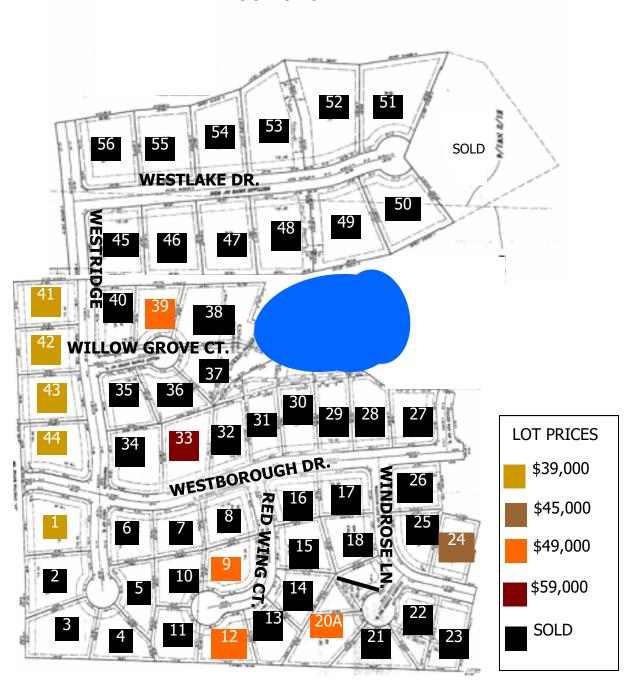

- 1/2-1 acre home sites.
- Underground Utilities including Public water, sewer, electric, gas, phone and cable.
- Čurbed concrete streets.
- 2 Miles west of Troy.
- 20 Miles from St. Charles County.
- Neighborhood Atmosphere with planned social events.

# Community Highlights

Comprehensive Restrictions designed to protect your investment

# **Community Restrictions**

- 2000 Sq. Ft. Minimum on Ranch Homes.
  - 2200 Sq. Ft. Minimum on Spec Ranch Homes.
  - 700 Sq. Ft. Minimum Required Attached Garage.
    - 70% Minimum brick, rock or stone fronts required.

\*\* Complete list of restrictions available upon request.

1



For more information call: Rick Meyer Agent / Owner MRK Meyer LLC 192 N. Lincoln Drive Troy, MO 63379 636-462-5555



#### Plat I and II





## Plat III





### Plat III







#### Plat IV