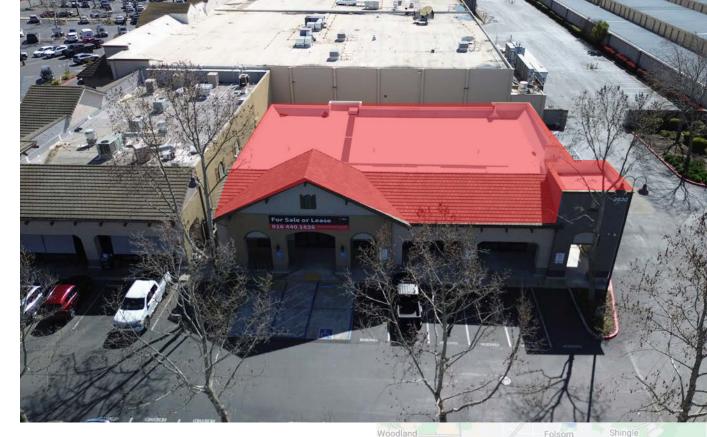

#### The Opportunity

- For Sale or Lease
- 5,632 SF (divisible, 2000- 5632 SF)
- Built 2019, new construction
- Commerical zoning
- $\bullet\,$  Land AC  $\pm\,.75\,$  AC
- Shell condition
- Contact broker(s) for further details