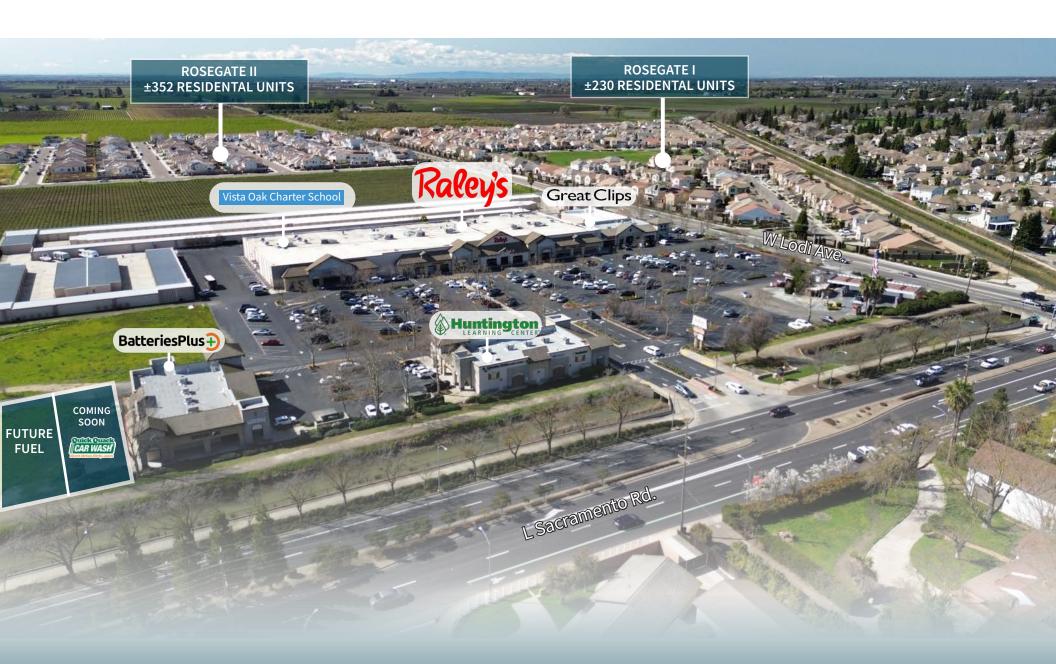

#### **The Property**

- Beautifully designed Raley's anchored shopping center w/ long term lease
- Good mix of daily need, services and retail drivers
- This area of Lodi has seen substantial residental growth over the last 15 years
- An estimated ±3,909 units planned in the next 7 years based on population growth
- Last remaining vacancy available in the shopping center

LS2Cramento Rd.

reat Clips

Huntington

Vista Oak Charter Scho

BatteriesPlus