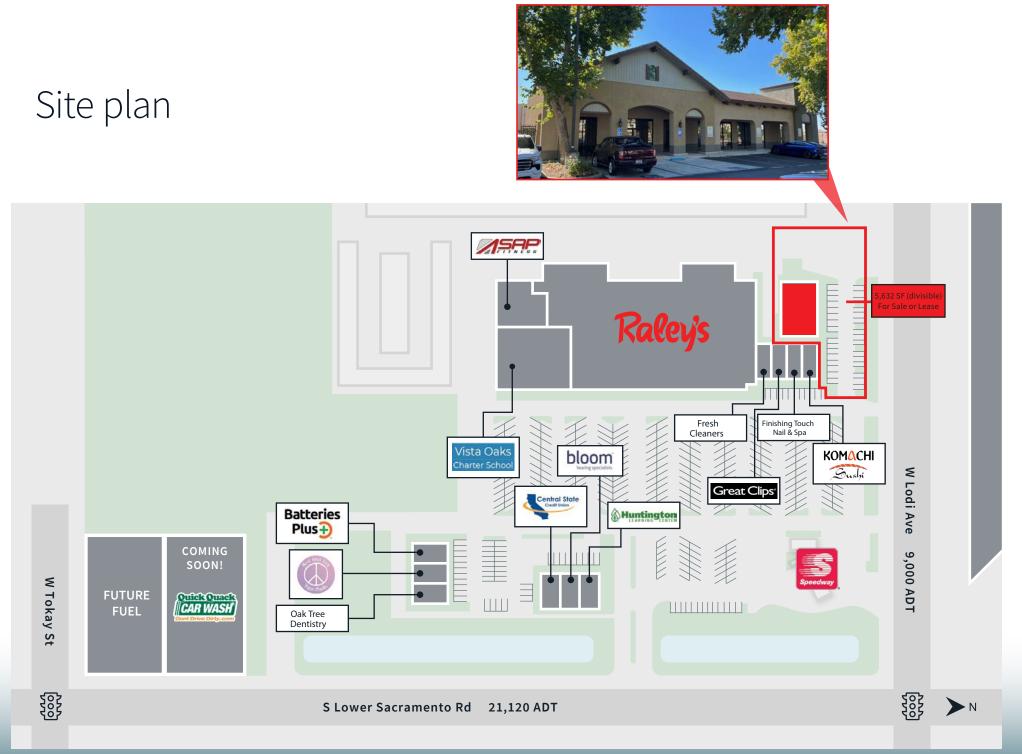

#### **The Property**

- Beautifully designed Raley's anchored shopping center w/ long term lease
- Good mix of daily need, services and retail drivers
- This area of Lodi has seen substantial residental growth over the last 15 years
- An estimated ±3,909 units planned in the next 7 years based on population growth
- Last remaining vacancy available in the shopping center

#### The Opportunity

- For Sale or Lease
- 5,632 SF (divisible, 2000- 5632 SF)
- Built 2019, new construction
- Commerical zoning
- $\bullet\,$  Land AC  $\pm\,.75\,$  AC
- Shell condition
- Contact broker(s) for further details