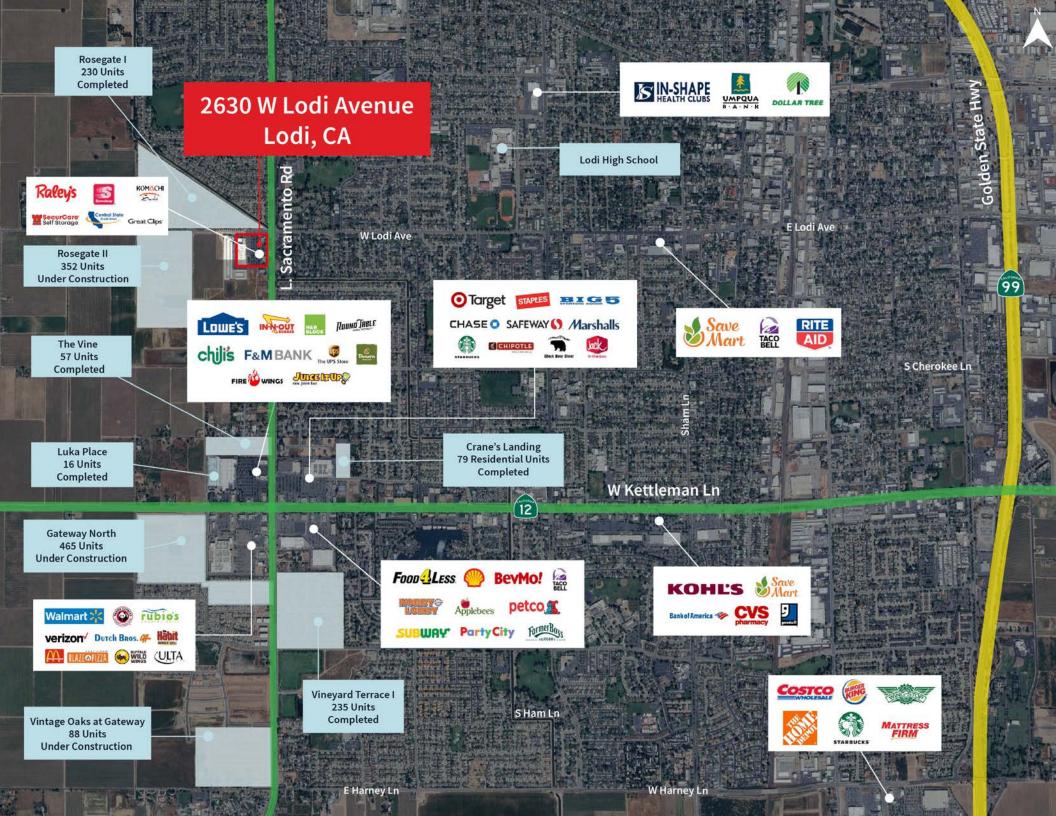

#### **The Property**

- Beautifully designed Raley's anchored shopping center w/ long term lease
- Good mix of daily need, services and retail drivers
- This area of Lodi has seen substantial residental growth over the last 15 years
- An estimated ±3,909 units planned in the next 7 years based on population growth
- Last remaining vacancy available in the shopping center

#### The Opportunity

- For Sale or Lease
- 5,632 SF (divisible, 2000- 5632 SF)
- Built 2019, new construction
- Commerical zoning
- $\bullet\,$  Land AC  $\pm\,.75\,$  AC
- Shell condition
- Contact broker(s) for further details