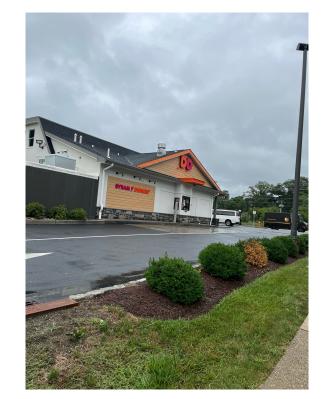

### 23 US Highway 206 Byram Township (Stanhope Mailing address) 07874

Property is directly on Rt 206, south side. Right next to Dunkin Donuts, across the street from QuickCheck, medical imaging center, next to another strip mall with smoke shop, pizza parlor, barber shop

Lighted Directory Sign

Two spaces

One is 2800 feet

One is 1400 feet

Take one or both

Call Frank at 973.713.3690

#### Right on rt 206, lighted directory sign







23 US Highway 206

25 US Highway 206

## 2800 square feet (2 condo units combined into a single space

#### Waiting room





#### Out of the waiting room into large open space Directly to the left is a private office/exam room





#### Large space has lots of storage/closet space





#### Two large, handicap access bathrooms





## Three more large offices/exam rooms (total of 4)





#### Large kitchen/break room





#### Right next Byram Dunkin Donuts



## Hallway to adjacent unit. Convert hallway to storage if you don't want the additional space



# 1400 foot unit. One outside entrance, large windows in front. Large open office area, private office/exam room





Large open space which was a meeting space. Easily divisible for office space, kitchen, bathroom, etc