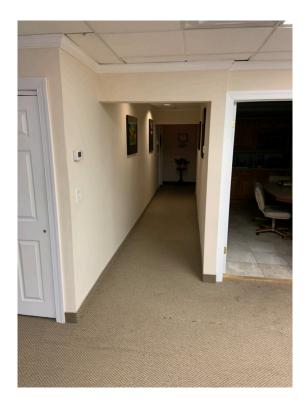

## Hallway to adjacent unit. Convert hallway to storage if you don't want the additional space