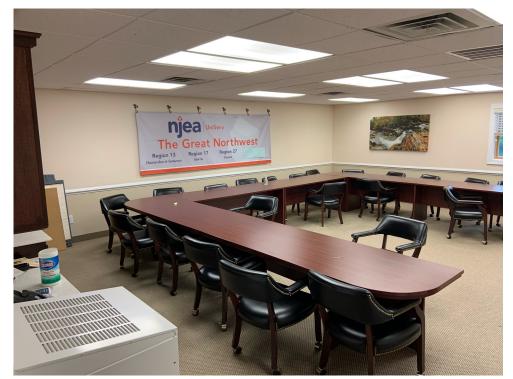

# 1400 foot unit. One outside entrance, large windows in front. Large open office area, private office/exam room

Large open space which was a meeting space. Easily divisible for office space, kitchen, bathroom, etc