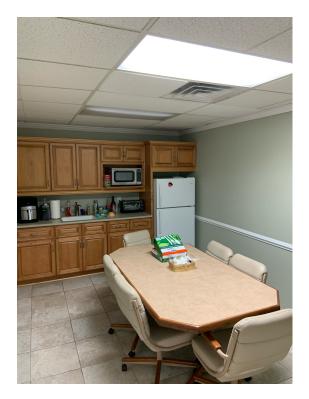

74

Property is directly on Rt 206, south side. Right next to Dunkin Donuts, across the street from QuickCheck, medical imaging center, next to another strip mall with smoke shop, pizza parlor, barber shop

Lighted Directory Sign

Two spaces

One is 2800 feet

One is 1400 feet

Take one or both

Call Frank at 973.713.3690

#### Right on rt 206, lighted directory sign







23 US Highway 206

25 US Highway 206

## 2800 square feet (2 condo units combined into a single space

#### Waiting room





#### Out of the waiting room into large open space Directly to the left is a private office/exam room





#### Large space has lots of storage/closet space





#### Two large, handicap access bathrooms





## Three more large offices/exam rooms (total of 4)





#### Large kitchen/break room





#### Right next Byram Dunkin Donuts



## Hallway to adjacent unit. Convert hallway to storage if you don't want the additional space



# 1400 foot unit. One outside entrance, large windows in front. Large open office area, private office/exam room





Large open space which was a meeting space. Easily divisible for office space, kitchen, bathroom, etc