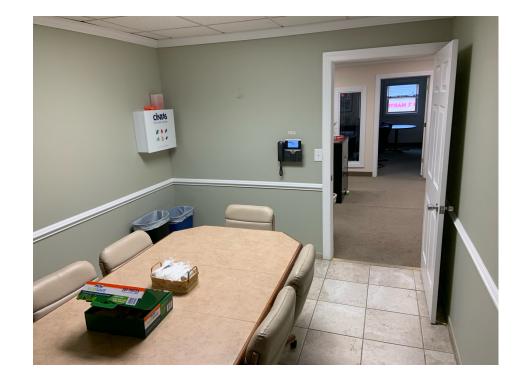

Property is directly on Rt 206, south side. Right next to Dunkin Donuts, across the street from QuickCheck, medical imaging center, next to another strip mall with smoke shop, pizza parlor, barber shop

Lighted Directory Sign

Two spaces

One is 2800 feet

One is 1400 feet

Take one or both

Call Frank at 973.713.3690

#### Right on rt 206, lighted directory sign







23 US Highway 206

25 US Highway 206

## 2800 square feet (2 condo units combined into a single space

#### Waiting room





#### Out of the waiting room into large open space Directly to the left is a private office/exam room





#### Large space has lots of storage/closet space





#### Two large, handicap access bathrooms





## Three more large offices/exam rooms (total of 4)





#### Large kitchen/break room





#### Right next Byram Dunkin Donuts



## Hallway to adjacent unit. Convert hallway to storage if you don't want the additional space



# 1400 foot unit. One outside entrance, large windows in front. Large open office area, private office/exam room





Large open space which was a meeting space. Easily divisible for office space, kitchen, bathroom, etc