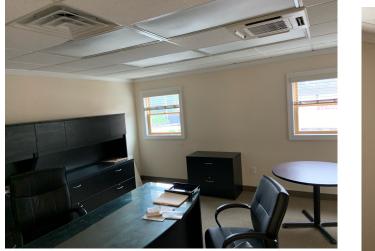

ship (Stanhope Mailing address) 07874

Property is directly on Rt 206, south side. Right next to Dunkin Donuts, across the street from QuickCheck, medical imaging center, next to another strip mall with smoke shop, pizza parlor, barber shop

Lighted Directory Sign

Two spaces

One is 2800 feet

One is 1400 feet

Take one or both

Call Frank at 973.713.3690

#### Right on rt 206, lighted directory sign







23 US Highway 206

25 US Highway 206

## 2800 square feet (2 condo units combined into a single space

#### Waiting room





#### Out of the waiting room into large open space Directly to the left is a private office/exam room





#### Large space has lots of storage/closet space





#### Two large, handicap access bathrooms





## Three more large offices/exam rooms (total of 4)





#### Large kitchen/break room





#### Right next Byram Dunkin Donuts



## Hallway to adjacent unit. Convert hallway to storage if you don't want the additional space



# 1400 foot unit. One outside entrance, large windows in front. Large open office area, private office/exam room





Large open space which was a meeting space. Easily divisible for office space, kitchen, bathroom, etc