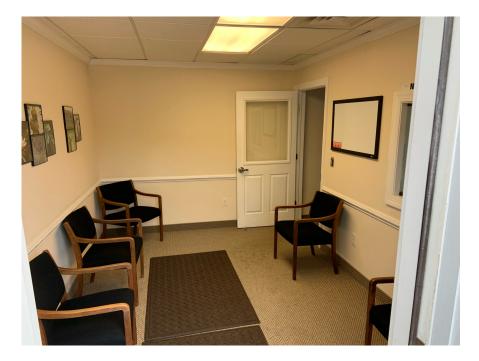

### 23 US Highway 206 Byram Township (Stanhope Mailing address) 07874

Property is directly on Rt 206, south side. Right next to Dunkin Donuts, across the street from QuickCheck, medical imaging center, next to another strip mall with smoke shop, pizza parlor, barber shop

Lighted Directory Sign

Two spaces

One is 2800 feet

One is 1400 feet

Take one or both

Call Frank at 973.713.3690

#### Right on rt 206, lighted directory sign







23 US Highway 206

25 US Highway 206

## 2800 square feet (2 condo units combined into a single space

#### Waiting room





#### Out of the waiting room into large open space Directly to the left is a private office/exam room





#### Large space has lots of storage/closet space





#### Two large, handicap access bathrooms





## Three more large offices/exam rooms (total of 4)





#### Large kitchen/break room





#### Right next Byram Dunkin Donuts



## Hallway to adjacent unit. Convert hallway to storage if you don't want the additional space



# 1400 foot unit. One outside entrance, large windows in front. Large open office area, private office/exam room





Large open space which was a meeting space. Easily divisible for office space, kitchen, bathroom, etc