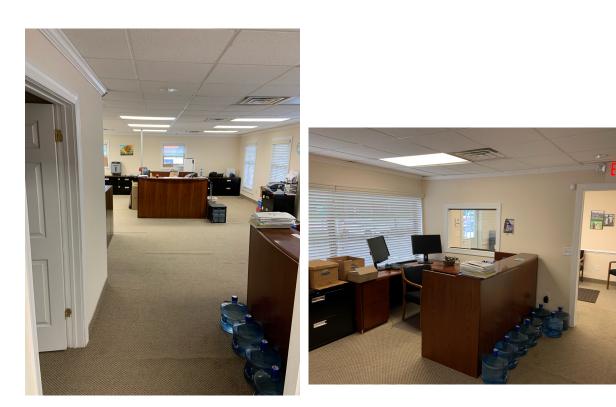

## Hallway to adjacent unit. Convert hallway to storage if you don't want the additional space