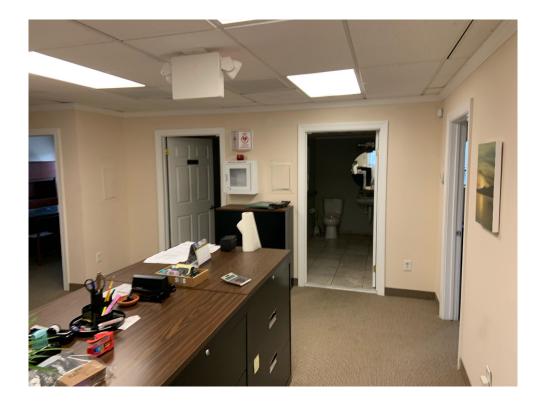

#### Out of the waiting room into large open space Directly to the left is a private office/exam room

#### Two large, handicap access bathrooms