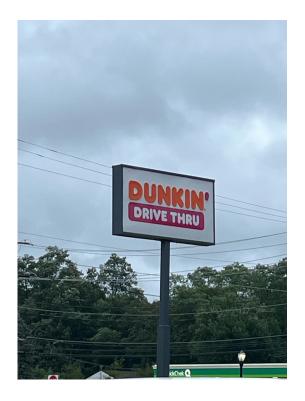

#### Right next Byram Dunkin Donuts

### 23 US Highway 206 Byram Township (Stanhope Mailing address) 07874

Property is directly on Rt 206, south side. Right next to Dunkin Donuts, across the street from QuickCheck, medical imaging center, next to another strip mall with smoke shop, pizza parlor, barber shop