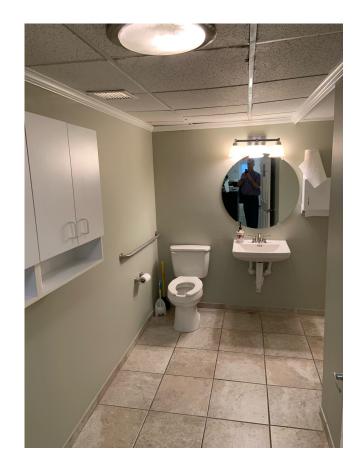

### 23 US Highway 206 Byram Township (Stanhope Mailing address) 07874

Property is directly on Rt 206, south side. Right next to Dunkin Donuts, across the street from QuickCheck, medical imaging center, next to another strip mall with smoke shop, pizza parlor, barber shop

Lighted Directory Sign

Two spaces

One is 2800 feet

One is 1400 feet

Take one or both

Call Frank at 973.713.3690

#### Right on rt 206, lighted directory sign







23 US Highway 206

25 US Highway 206

## 2800 square feet (2 condo units combined into a single space

#### Waiting room





#### Out of the waiting room into large open space Directly to the left is a private office/exam room





#### Large space has lots of storage/closet space





#### Two large, handicap access bathrooms





## Three more large offices/exam rooms (total of 4)





#### Large kitchen/break room





#### Right next Byram Dunkin Donuts



## Hallway to adjacent unit. Convert hallway to storage if you don't want the additional space



# 1400 foot unit. One outside entrance, large windows in front. Large open office area, private office/exam room





Large open space which was a meeting space. Easily divisible for office space, kitchen, bathroom, etc