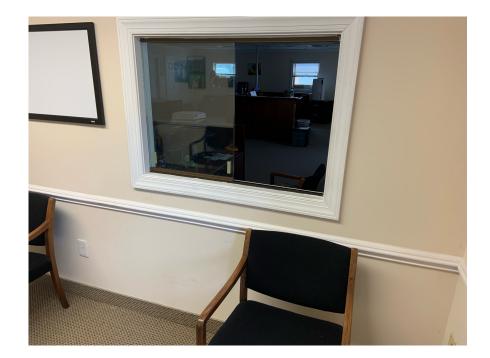

### 23 US Highway 206 Byram Township (Stanhope Mailing address) 07874

Property is directly on Rt 206, south side. Right next to Dunkin Donuts, across the street from QuickCheck, medical imaging center, next to another strip mall with smoke shop, pizza parlor, barber shop

Lighted Directory Sign

Two spaces

One is 2800 feet

One is 1400 feet

Take one or both

Call Frank at 973.713.3690

#### Right on rt 206, lighted directory sign







23 US Highway 206

25 US Highway 206

## 2800 square feet (2 condo units combined into a single space

#### Waiting room





#### Out of the waiting room into large open space Directly to the left is a private office/exam room





#### Large space has lots of storage/closet space





#### Two large, handicap access bathrooms





## Three more large offices/exam rooms (total of 4)





#### Large kitchen/break room





#### Right next Byram Dunkin Donuts



## Hallway to adjacent unit. Convert hallway to storage if you don't want the additional space



# 1400 foot unit. One outside entrance, large windows in front. Large open office area, private office/exam room





Large open space which was a meeting space. Easily divisible for office space, kitchen, bathroom, etc