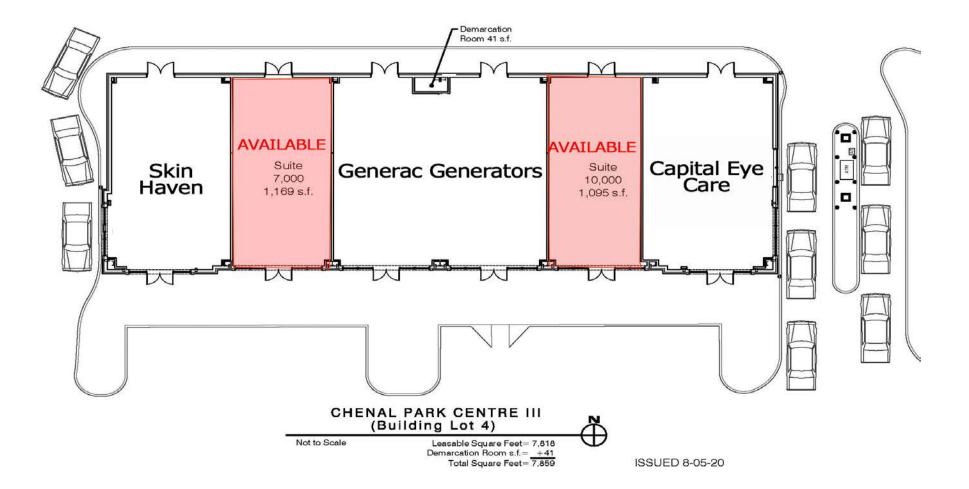

# SUITE LAYOUT

Chenal Park Centre III | Little Rock, AR

#### AVAILABLE

• 1,095 - 1,165 SF