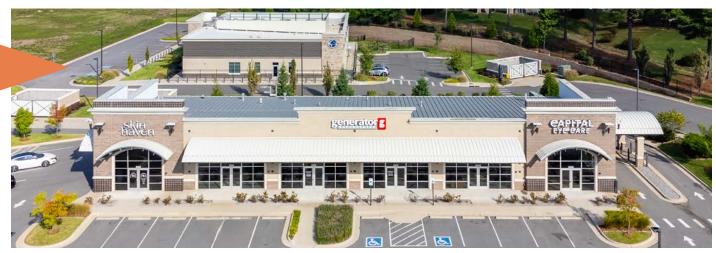

#### LOCATION

• Located at 15104 Chenal Pkwy

#### HIGHLIGHTS

- In prime Chenal Corridor near Goddard School, Walgreens, Kroger, Costco and many other Retailers and Office users
- 34,000 VPD Chenal Pkwy.
- Dedicated Turn Lane
- Great Visibility with LED Signage
- Near several schools and neighborhoods