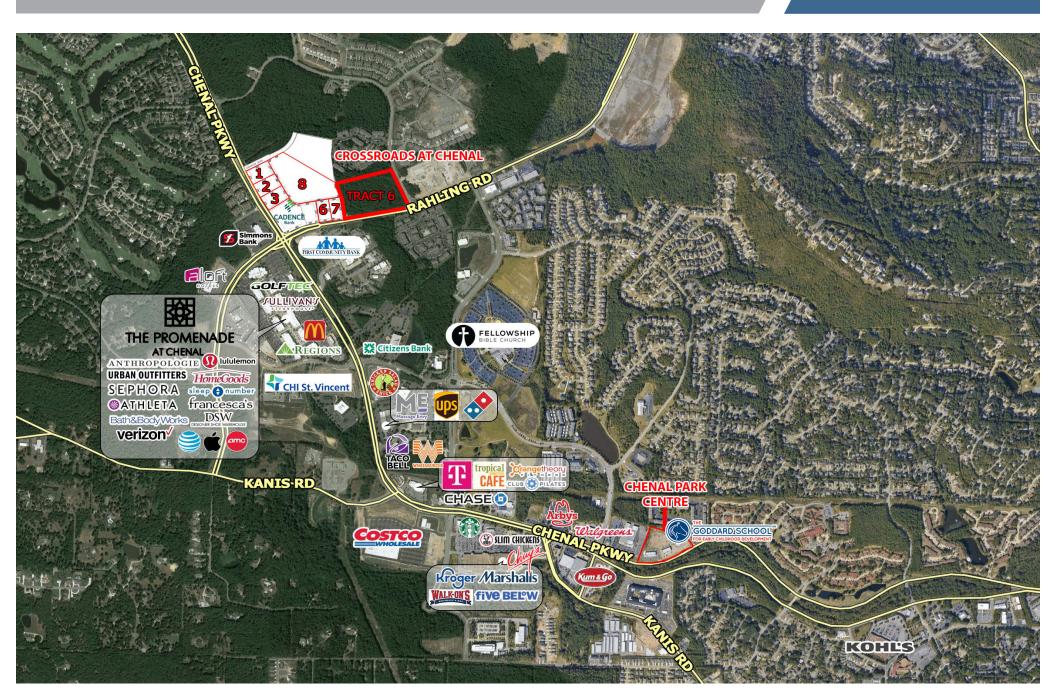

## AERIAL Chenal Park Centre III | Little Rock, AR

#### HIGHLIGHTS

- In prime Chenal Corridor near Goddard School, Walgreens, Kroger, Costco and many other Retailers and Office users
- 34,000 VPD Chenal Pkwy.
- Dedicated Turn Lane
- Great Visibility with LED Signage
- Near several schools and neighborhoods