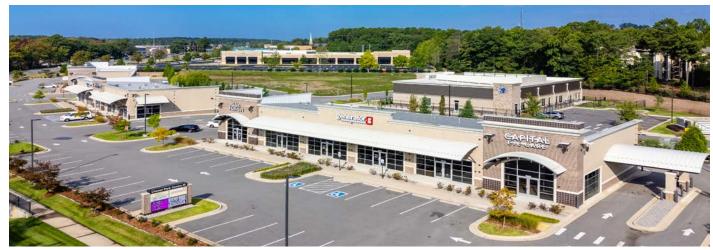

# CHENAL PARK CENTRE III LITTLE ROCK, ARKANSAS

### Commercial Realty

#### **PROPERTY INFO:**

#### LOCATION

• Located at 15104 Chenal Pkwy

#### AVAILABLE

• 1,095 - 1,165 SF

#### PRICE

- \$31.00 SF Base Rent
- \$6.25 SF NNN CAM
- \$30.00 SF Build-Out Allowance

#### HIGHLIGHTS

- In prime Chenal Corridor near Goddard School, Walgreens, Kroger, Costco and many other Retailers and Office users
- 34,000 VPD Chenal Pkwy.
- Dedicated Turn Lane
- Great Visibility with LED Signage
- Near several schools and neighborhoods





CONTACT US: Jacqueline Boyette (501) 519-4008 jboyette@commercialrealtyllc.com

**Leonard Boen** (501) 219-0919 Iboen@commercialrealtyllc.com Commercial Realty, LLC 1 Remington Drive, Suite 100 Little Rock, AR 72204 (501) 219-0919

The statements, terms and conditions set forth in this advertisement are deemed reliable but not guaranteed and remain, at all times, subject to change by the property owner(s) without notice. The property owner(s) reserves the right at any time without notice. The property owner(s) reserves the right to reject any and all offers and transactions are subject to the execution of the definitive agreements. Commercial Realty, LLC makes no guarantees, representations or warranties regarding its accuracy.

# SUITE LAYOUT

Chenal Park Centre III | Little Rock, AR

#