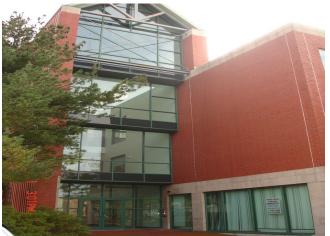

l BUILD-TO-SUIT!
- -Heart of Downtown Peekskill, New York
- -Near "Hudson Valley Hospital Center" & "Department of Motor Vehicle"
- -Excellent for Medical Office

| Rental Rate:            | Rent Not Disclosed     |
|-------------------------|------------------------|
| Min. Divisible:         | 1,000 SF               |
| Property Type:          | Office                 |
| Property Sub-type:      | Medical                |
| Building Class:         | В                      |
| Rentable Building Area: | 53,895 SF              |
| Year Built:             | 1988                   |
| Cross Streets:          | S James St             |
| Walk Score ®:           | 93 (Walker's Paradise) |
| Transit Score ®:        | 37 (Some Transit)      |
| Rental Rate Mo:         | Negotiable             |





|   | 2nd Floor Ste 201 |                |  |
|---|-------------------|----------------|--|
|   | Space Available   | 6,437 SF       |  |
|   | Rental Rate       | Not Disclosed  |  |
| 1 | Date Available    | Immediate      |  |
|   | Service Type      | Modified Gross |  |
|   | Space Type        | Relet          |  |
|   | Space Use         | Office         |  |
|   | Lease Term        | 5 Years        |  |
|   |                   |                |  |

All prices are NegotiableBuid To Suit. Lease term is minimum of 5 years, but can be longer.

## 2nd Floor Ste 205

2

| Space Available | 1,000 - 6,063 SF |
|-----------------|------------------|
| Rental Rate     | Not Disclosed    |
| Date Available  | Immediate        |
| Service Type    | Modified Gross   |
| Space Type      | Re