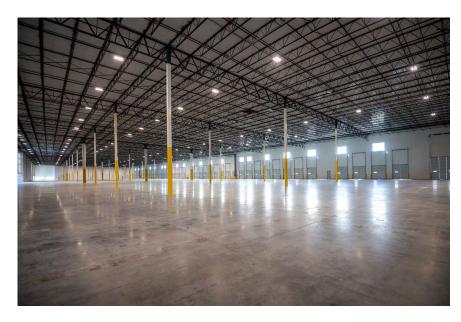

# **CROSSROADS LOGISTICS PARK | BUILDING 1**

AREA INFORMATION

1011 JOHN CLARK ROAD | MIDLOTHIAN, TX 76065

114,694 SF available on ±14.41 acres

LED highbay fixtures with 15' whips based on 30 fc at 36" AFF open layout

32' clear height

185' truck court

110 auto parking spaces

30 dock doors

34 trailer parking spaces

1 drive in door

3 dock packages

50' x 54' column spacing