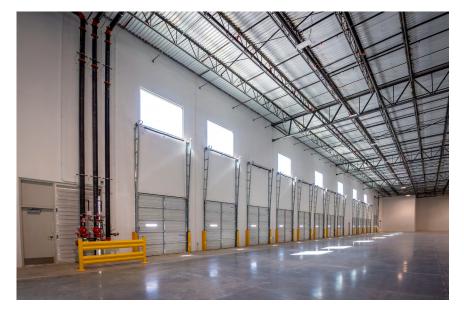

32' clear height

185' truck court

110 auto parking spaces

30 dock doors

34 trailer parking spaces

1 drive in door

3 dock packages

50' x 54' column spacing