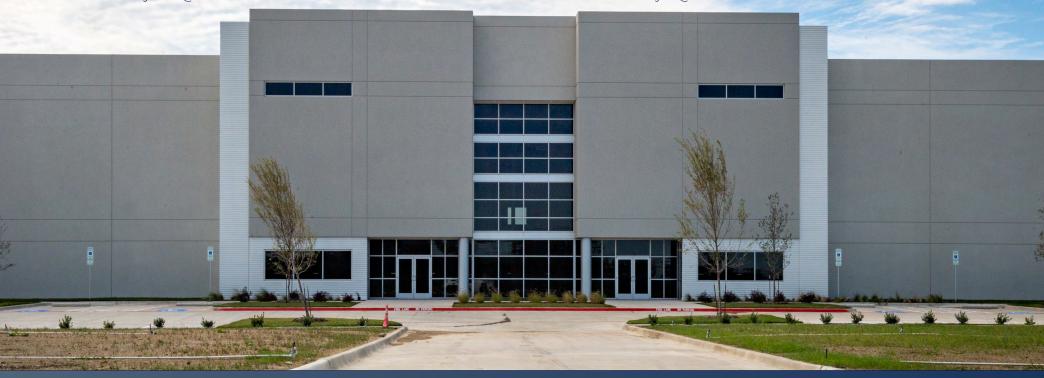

114,694 SF Available

1011 John Clark Road | Midlothian, TX 76065

Crossroads Logistics Park is a six-building, master planned project, located in the heart of Midlothian, Texas. The site boast state-of-the-art features including 32' clear height, rear-load configuration, 185' truck court, and ample auto and trailer parking. Crossroads Logistics Park is located at the intersection of Highway 67 and Highway 287 with close proximity to Interstate 35. The site offers ideal access to Dallas / Fort Worth and highway visibility. The development will offer newly constructed roads and extension of existing roadways for tenant accessibly.

# **CROSSROADS LOGISTICS PARK | BUILDING 1**

AREA INFORMATION

1011 JOHN CLARK ROAD | MIDLOTHIAN, TX 76065

114,694 SF available on ±14.41 acres

LED highbay fixtures with 15' whips based on 30 fc at 36" AFF open layout