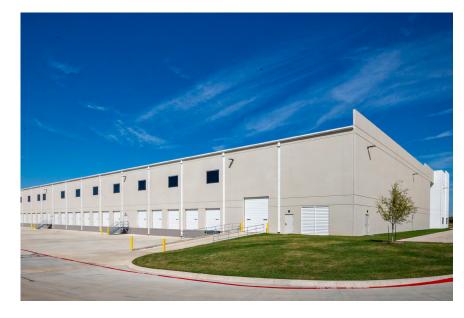

114,694 SF Available

1011 John Clark Road | Midlothian, TX 76065

Crossroads Logistics Park is a six-building, master planned project, located in the heart of Midlothian, Texas. The site boast state-of-the-art features including 32' clear height, rear-load configuration, 185' truck court, and ample auto and trailer parking. Crossroads Logistics Park is located at the intersection of Highway 67 and Highway 287 with close proximity to Interstate 35. The site offers ideal access to Dallas / Fort Worth and highway visibility. The development will offer newly constructed roads and extension of existing roadways for tenant accessibly.

# **CROSSROADS LOGISTICS PARK | BUILDING 1**

AREA INFORMATION

1011 JOHN CLARK ROAD | MIDLOTHIAN, TX 76065

114,694 SF available on ±14.41 acres

LED highbay fixtures with 15' whips based on 30 fc at 36" AFF open layout