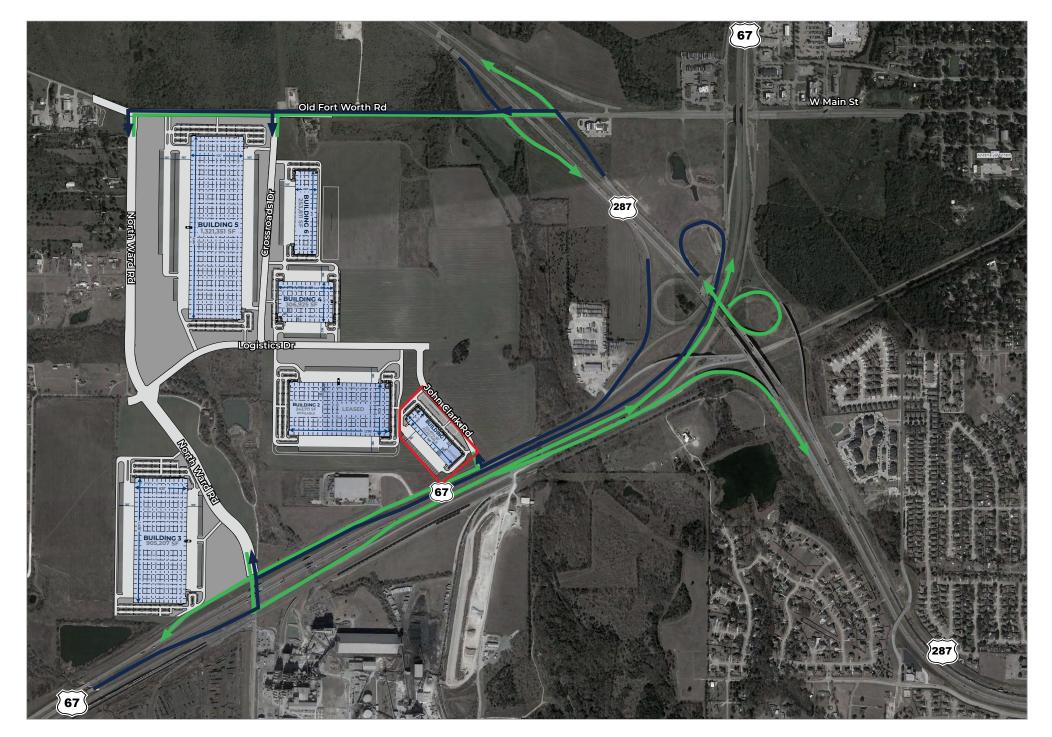

114,694 SF Available

1011 John Clark Road | Midlothian, TX 76065

Crossroads Logistics Park is a six-building, master planned project, located in the heart of Midlothian, Texas. The site boast state-of-the-art features including 32' clear height, rear-load configuration, 185' truck court, and ample auto and trailer parking. Crossroads Logistics Park is located at the intersection of Highway 67 and Highway 287 with close proximity to Interstate 35. The site offers ideal access to Dallas / Fort Worth and highway visibility. The development will offer newly constructed roads and extension of existing roadways for tenant accessibly.

# **CROSSROADS LOGISTICS PARK | BUILDING 1**

AREA INFORMATION

1011 JOHN CLARK ROAD | MIDLOTHIAN, TX 76065

114,694 SF available on ±14.41 acres

LED highbay fixtures with 15' whips based on 30 fc at 36" AFF open layout