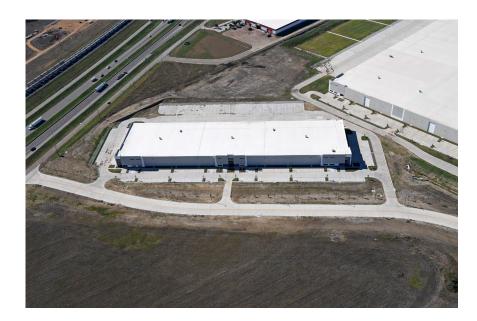

114,694 SF Available

1011 John Clark Road | Midlothian, TX 76065

Crossroads Logistics Park is a six-building, master planned project, located in the heart of Midlothian, Texas. The site boast state-of-the-art features including 32' clear height, rear-load configuration, 185' truck court, and ample auto and trailer parking. Crossroads Logistics Park is located at the intersection of Highway 67 and Highway 287 with close proximity to Interstate 35. The site offers ideal access to Dallas / Fort Worth and highway visibility. The development will offer newly constructed roads and extension of existing roadways for tenant accessibly.

# **CROSSROADS LOGISTICS PARK | BUILDING 1**

AREA INFORMATION

1011 JOHN CLARK ROAD | MIDLOTHIAN, TX 76065

114,694 SF available on ±14.41 acres

LED highbay fixtures with 15' whips based on 30 fc at 36" AFF open layout