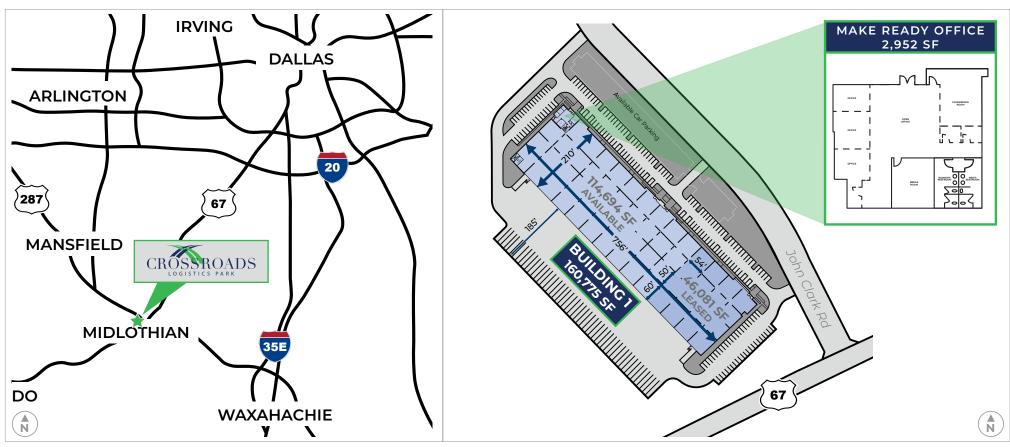

114,694 SF Available

1011 John Clark Road | Midlothian, TX 76065

Crossroads Logistics Park is a six-building, master planned project, located in the heart of Midlothian, Texas. The site boast state-of-the-art features including 32' clear height, rear-load configuration, 185' truck court, and ample auto and trailer parking. Crossroads Logistics Park is located at the intersection of Highway 67 and Highway 287 with close proximity to Interstate 35. The site offers ideal access to Dallas / Fort Worth and highway visibility. The development will offer newly constructed roads and extension of existing roadways for tenant accessibly.

# **CROSSROADS LOGISTICS PARK | BUILDING 1**

AREA INFORMATION

1011 JOHN CLARK ROAD | MIDLOTHIAN, TX 76065

114,694 SF available on ±14.41 acres

LED highbay fixtures with 15' whips based on 30 fc at 36" AFF open layout

32' clear height

185' truck court

110 auto parking spaces

30 dock doors

34 trailer parking spaces

1 drive in door

3 dock packages

50' x 54' column spacing