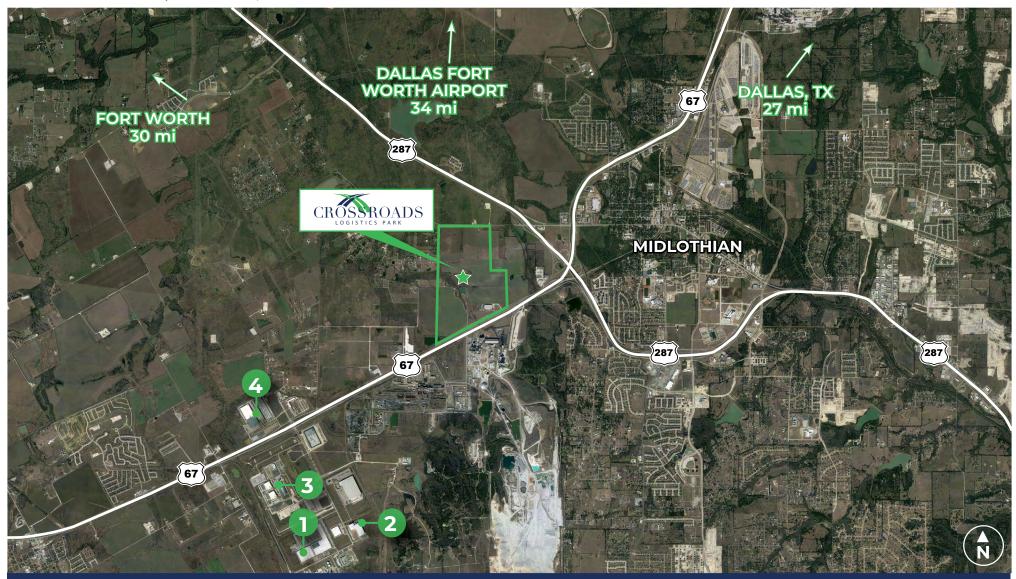

# BUSINESSES

- 1. Target Distribution Center
- 2. Quik Trip Distribution Center
- 3. Google Datacenter
- 4. Sunrider Manufacturing

# **DRIVE TIMES**

Interstate 35E

Fort Worth

Dallas Fort Worth Airport

13 mi. 🙋 16 min. 🕳 27 mi. 🧑 33 min. 🥌 30 mi. 💆 32 min. 🥏 34 mi. 🧔 39 min.

1011 JOHN CLARK ROAD | MIDLOTHIAN, TX 76065