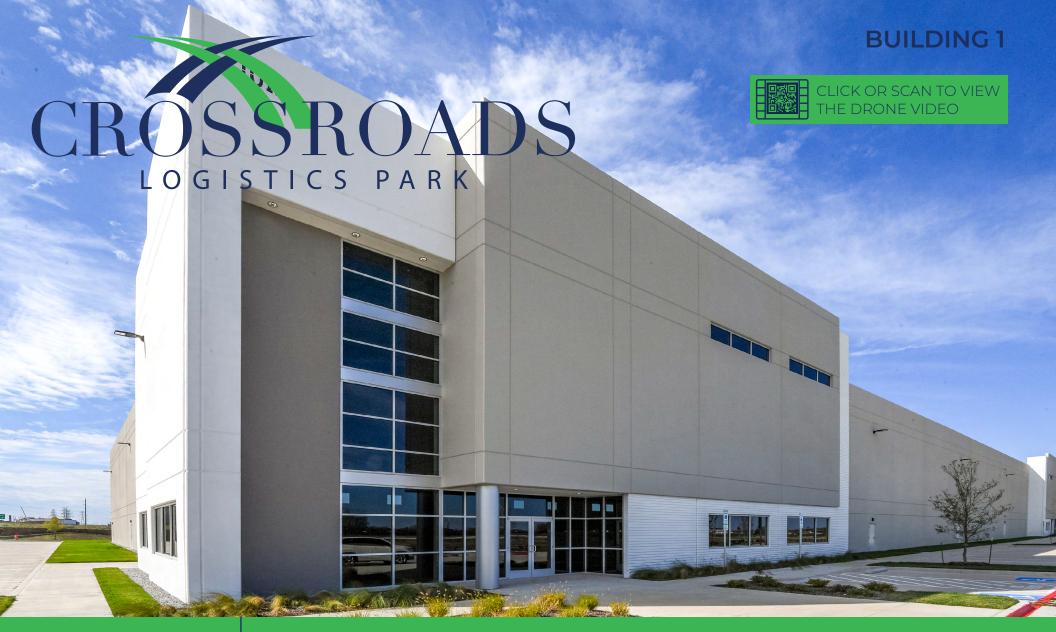

114,694 SF Available

1011 John Clark Road | Midlothian, TX 76065

Crossroads Logistics Park is a six-building, master planned project, located in the heart of Midlothian, Texas. The site boast state-of-the-art features including 32' clear height, rear-load configuration, 185' truck court, and ample auto and trailer parking. Crossroads Logistics Park is located at the intersection of Highway 67 and Highway 287 with close proximity to Interstate 35. The site offers ideal access to Dallas / Fort Worth and highway visibility. The development will offer newly constructed roads and extension of existing roadways for tenant accessibly.

# **CROSSROADS LOGISTICS PARK | BUILDING 1**

AREA INFORMATION

1011 JOHN CLARK ROAD | MIDLOTHIAN, TX 76065

114,694 SF available on ±14.41 acres

LED highbay fixtures with 15' whips based on 30 fc at 36" AFF open layout

32' clear height

185' truck court

110 auto parking spaces

30 dock doors

34 trailer parking spaces

1 drive in door

3 dock packages

50' x 54' column spacing