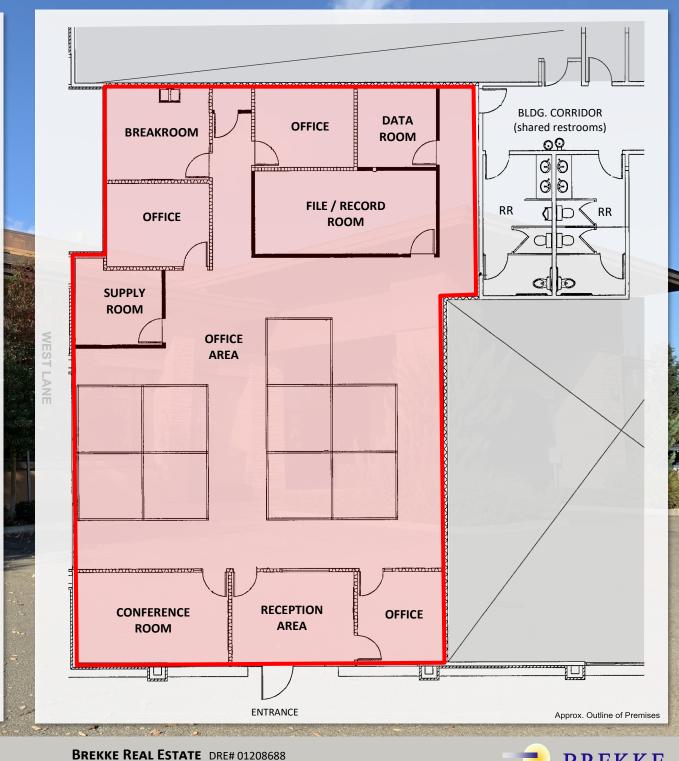

## **SUITE DETAILS & FEATURES**

- Suite B: 3,375 ± sf
- \$1.70 per sf / mo. (NNN)
- Main lobby & entrance door signage
- Visible from West Lane
- Ample parking (5/1,000 sf)
- Shared restrooms w/ other tenants
- Former DMV office
- Suite Layout Includes:
  - 3 Private offices
  - Large open office area
  - Supply Room
  - Data Room
  - File / Record Room
  - Conference Room
  - Reception Area
  - Employee breakroom

Approx. Outline of Premises

**BREKKE** 

**REAL ESTATE INC** 

Office 209.571.7230 | Cell 209.606.0044 | randy@brekkere.com

Approx. Outline of Premises

**BREKKE** 

**REAL ESTATE INC** 

Office 209.571.7230 | Cell 209.606.0044 | randy@brekkere.com