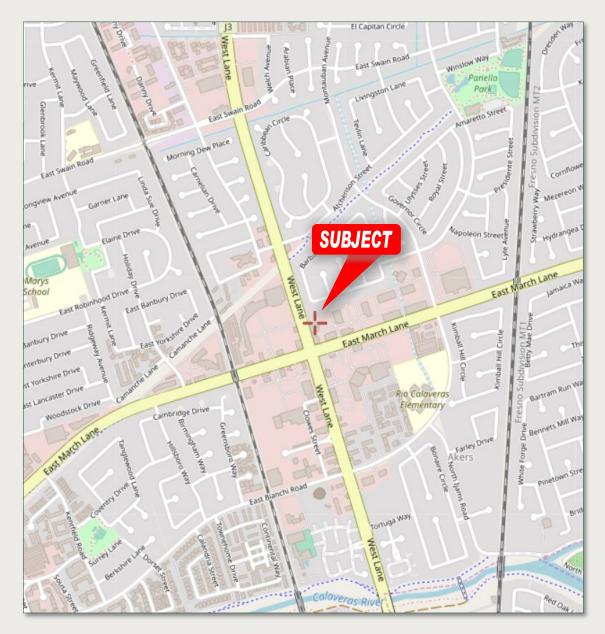

ita Dialysis, SJ County Rehabilitation Dept., Focus Health, The Bone Store, AIM Higher & more

## **SUITE DETAILS & FEATURES**

- Suite B: 3,375 ± sf
- \$1.70 per sf / mo. (NNN)
- Main lobby & entrance door signage
- Visible from West Lane
- Ample parking (5/1,000 sf)
- Shared restrooms w/ other tenants
- Former DMV office
- Suite Layout Includes:
  - 3 Private offices
  - Large open office area
  - Supply Room
  - Data Room
  - File / Record Room
  - Conference Room
  - Reception Area
  - Employee breakroom





Approx. Outline of Premises

**BREKKE** 

**REAL ESTATE INC** 

Office 209.571.7230 | Cell 209.606.0044 | randy@brekkere.com



Approx. Outline of Premises

**BREKKE** 

**REAL ESTATE INC** 

Office 209.571.7230 | Cell 209.606.0044 | randy@brekkere.com





#### **LOCATION MAP**



#### **MAP OF CENTRAL VALLEY**



### **POPULATION**

City of Stockton - 321,819 San Joaquin County - 793,229

#### **DISTANCES**

| To Hwy 99        | . 6 Miles   |
|------------------|-------------|
| To Manteca       | . 17 Miles  |
| To Modesto       | . 33 Miles  |
| To Sacramento    | . 46 Miles  |
| To San Francisco | . 89 Miles  |
| To Fresno        | . 128 Miles |