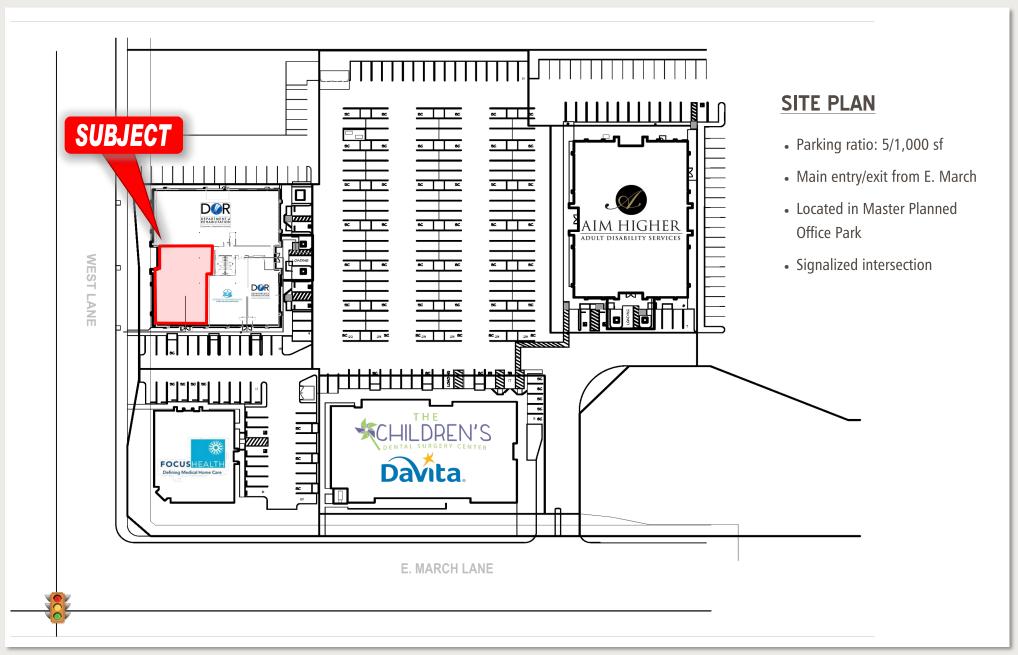

## **SUITE DETAILS & FEATURES**

- Suite B: 3,375 ± sf
- \$1.70 per sf / mo. (NNN)
- Main lobby & entrance door signage
- Visible from West Lane
- Ample parking (5/1,000 sf)
- Shared restrooms w/ other tenants
- Former DMV office
- Suite Layout Includes:
  - 3 Private offices
  - Large open office area
  - Supply Room
  - Data Room
  - File / Record Room
  - Conference Room
  - Reception Area
  - Employee breakroom

Approx. Outline of Premises

**BREKKE** 

**REAL ESTATE INC** 

Office 209.571.7230 | Cell 209.606.0044 | randy@brekkere.com

Approx. Outline of Premises

**BREKKE** 

**REAL ESTATE INC** 

Office 209.571.7230 | Cell 209.606.0044 | randy@brekkere.com