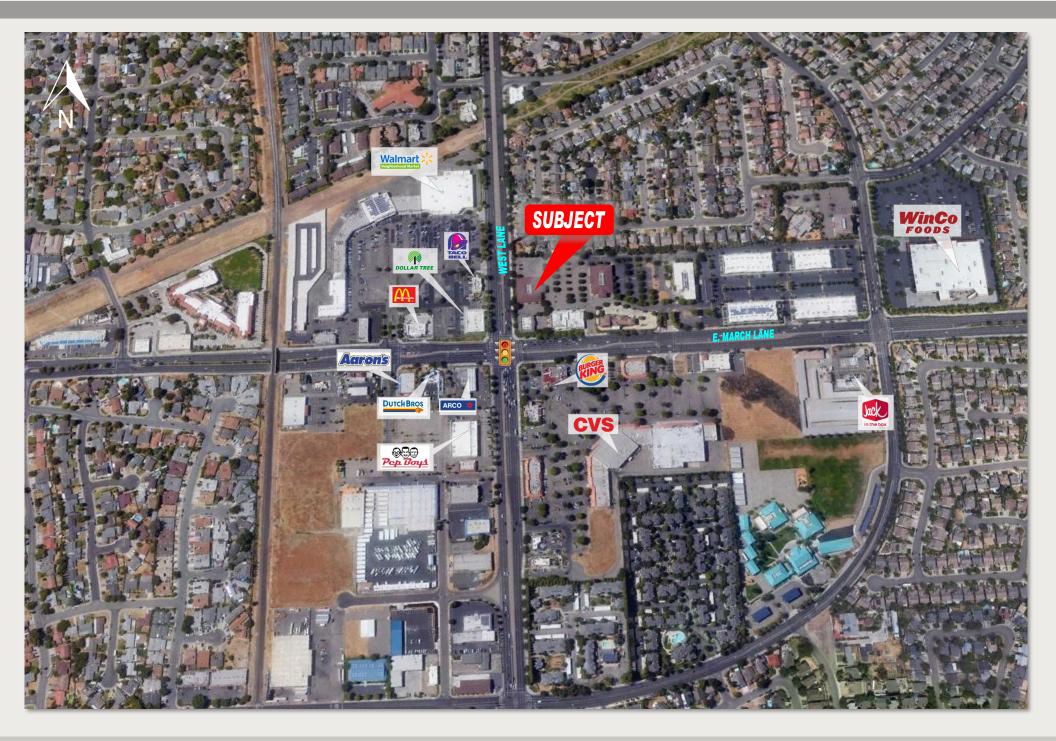

- Prime location with street frontage
- Contemporary design
- Newer construction & high quality finishes
- Within Master-Planned Office Park
- Generous & convenient parking

- Signalized intersection
- Busy commercial area of Stockton
- Co-tenants include: Advanced Dermatology, Dental Surgery Center, DaVita Dialysis, SJ County Rehabilitation Dept., Focus Health, The Bone Store, AIM Higher & more