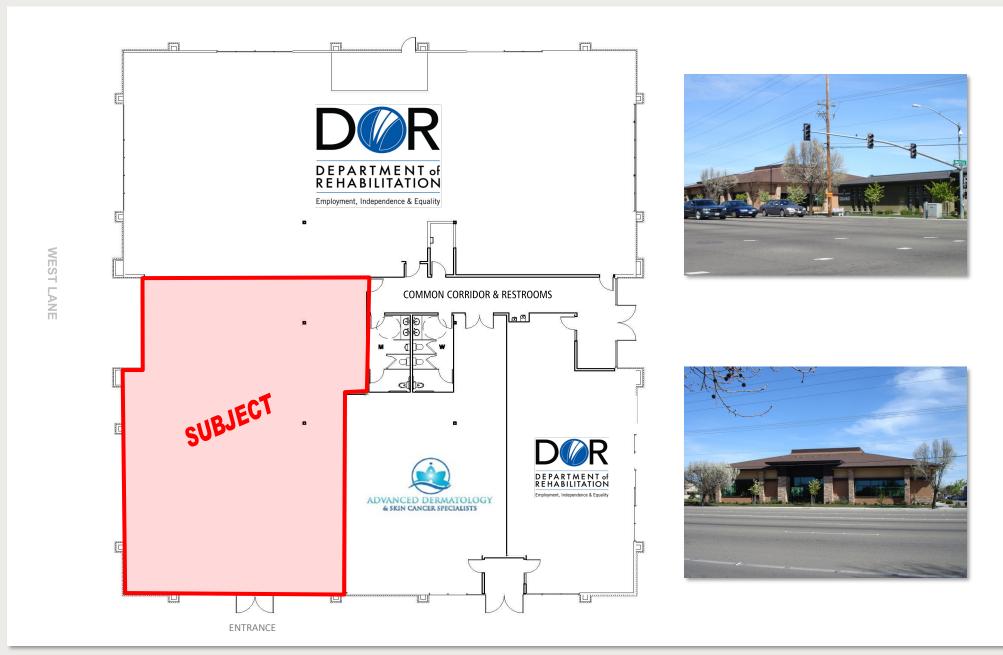

street frontage
- Contemporary design
- Newer construction & high quality finishes
- Within Master-Planned Office Park
- Generous & convenient parking

- Signalized intersection
- Busy commercial area of Stockton
- Co-tenants include: Advanced Dermatology, Dental Surgery Center, DaVita Dialysis, SJ County Rehabilitation Dept., Focus Health, The Bone Store, AIM Higher & more

## **SUITE DETAILS & FEATURES**

- Suite B: 3,375 ± sf
- \$1.70 per sf / mo. (NNN)
- Main lobby & entrance door signage
- Visible from West Lane
- Ample parking (5/1,000 sf)
- Shared restrooms w/ other tenants
- Former DMV office
- Suite Layout Includes:
  - 3 Private offices
  - Large open office area
  - Supply Room
  - Data Room
  - File / Record Room
  - Conference Room
  - Reception Area
  - Employee breakroom





Approx. Outline of Premises

**BREKKE** 

**REAL ESTATE INC** 

Office 209.571.7230 | Cell 209.606.0044 | randy@brekkere.com



Approx. Outline of Premises

**BREKKE** 

**REAL ESTATE INC** 

Office 209.571.7230 | Cell 209.606.0044 | randy@brekkere.com





#### **LOCATION MAP**



#### **MAP OF CENTRAL VALLEY**



### **POPULATION**

City of Stockton - 321,819 San Joaquin County - 793,229

#### **DISTANCES**

| To Hwy 99        | . 6 Miles   |
|------------------|-------------|
| To Manteca       | . 17 Miles  |
| To Modesto       | . 33 Miles  |
| To Sacramento    | . 46 Miles  |
| To San Francisco | . 89 Miles  |
| To Fresno        | . 128 Miles |