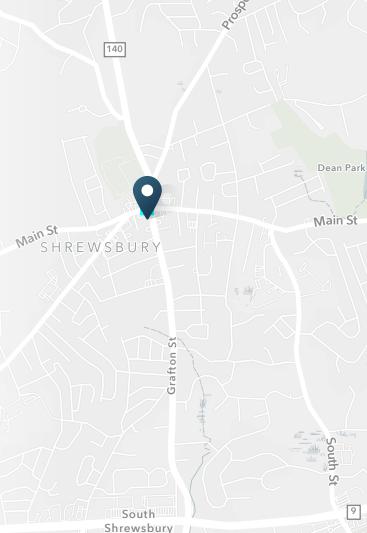

# Former Rite Aid

557 Main Street | Shrewsbury, MA 17361

3,500 SF

12/17/2022 **Lease Expiration** 

\$12.00 PSF Asking Price

# Former Rite Aid

557 Main Street | Shrewsbury, MA 17361