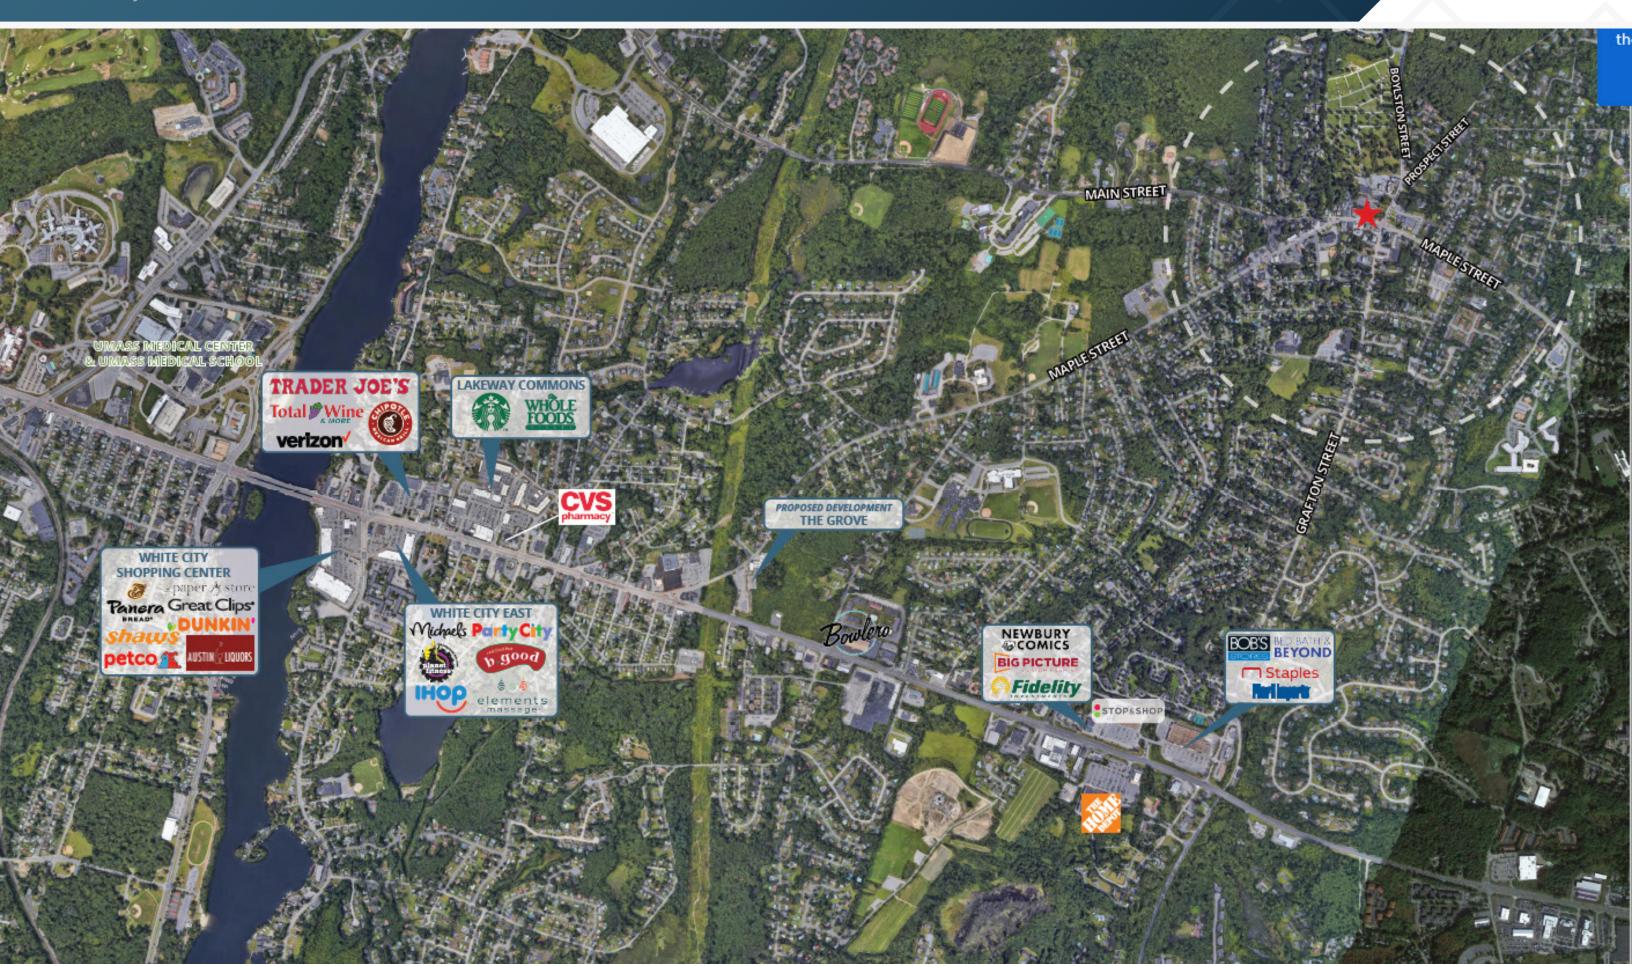

## **DESCRIPTION**

- Nearby retail includes Staples, The Home Depot,
   Patel Brothers, Total Wine & More, Whole Foods,
   Trader Joes, Tavern in the Square, Buffalo Wild
   Wings, Burtons Grill & Bar, KFC, Chipotle, Dunkin,
   Subway, Planet Fitness and more.
- All offers are subject to approval by Walgreens Real Estate Committee.

#### **NEARBY RETAILERS**