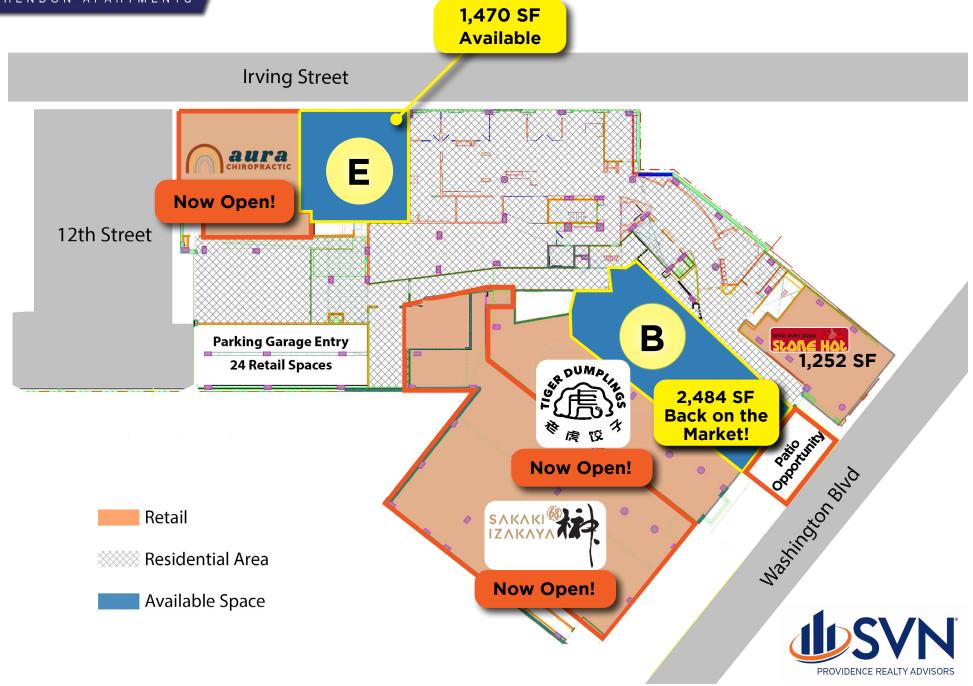

## **Floor Plan**

#### 3219 Washington Boulevard Clarendon, VA

Jeff Handler jeff.handler@SVN.com Direct: 703.969.3280

LA BINEA

Rob Seidel robert.seidel@SVN.com Direct: 703.946.4984 6842 Elm Street, Suite 106 McLean, VA 22101 (571) 526-1000 <u>SVNprovidence.com</u>