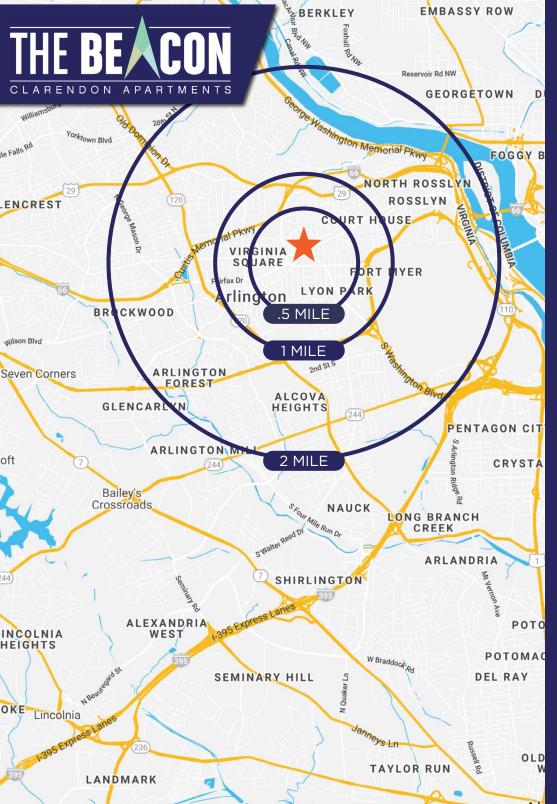

... 

236,384

Employees in Arlington 2020 240,335 Residents in Arlington 2020

28.5% Increase in Households since 2000

| DEMOGRAPHICS - 2020      | .5 MILE   | 1 MILE    | 2 MILES   |
|--------------------------|-----------|-----------|-----------|
| POPULATION               | 11,554    | 57,402    | 131,616   |
| DAYTIME POPULATION       | 16,740    | 80,343    | 207,296   |
| AVG. HOUSEHOLD<br>INCOME | \$200,286 | \$169,143 | \$166,446 |