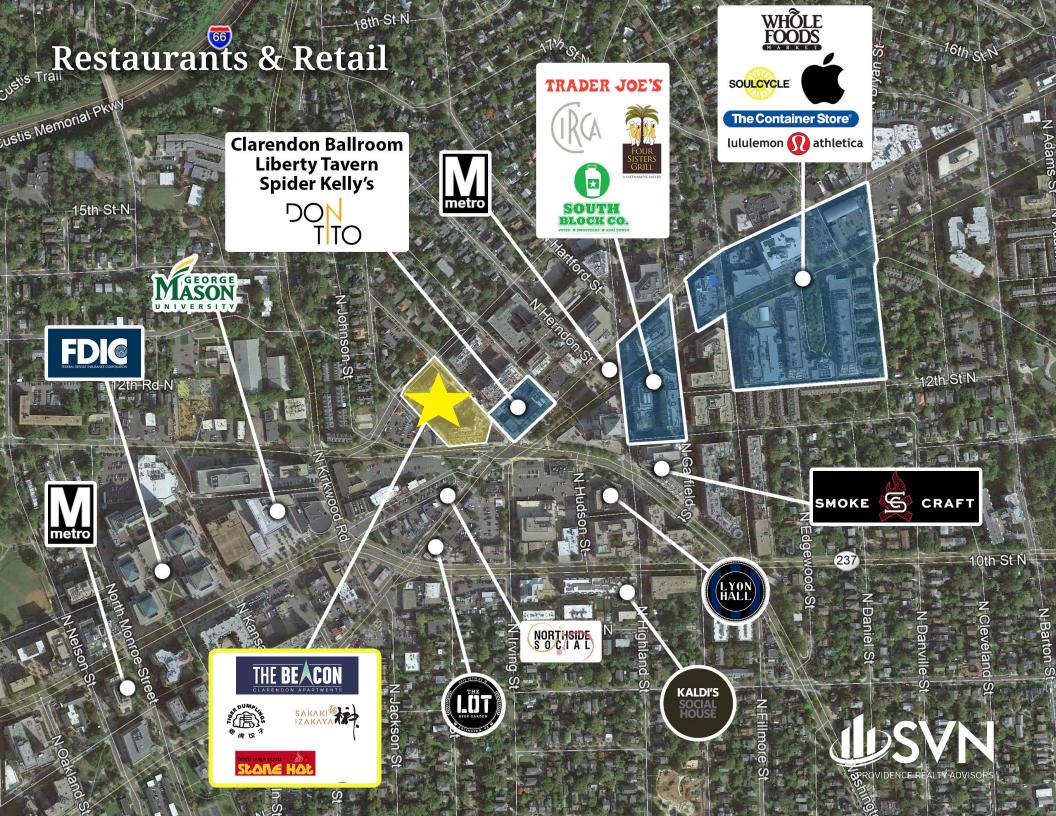

# CLARENDON, VA

Clarendon is the heart of Arlington, it's original downtown, where residents go to eat. drink, be entertained, shop, live, and work. The pace is energetic and constantly changing, reflecting the heavy concentration of Millennials and Generation Zers who call Clarendon home, creating a continuing wave of new residential and commercial construction. Growth is happening all around The Beacon, making us the perfect place to land your concept.