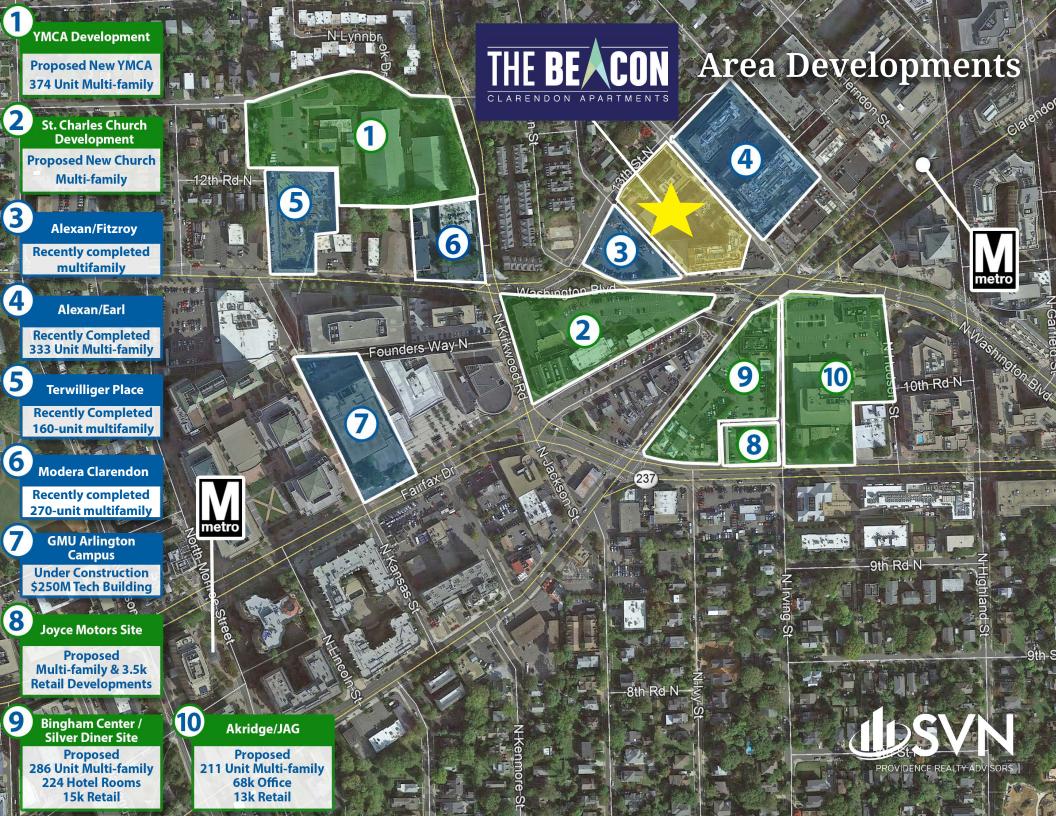

# CLARENDON, VA

Clarendon is the heart of Arlington, it's original downtown, where residents go to eat. drink, be entertained, shop, live, and work. The pace is energetic and constantly changing, reflecting the heavy concentration of Millennials and Generation Zers who call Clarendon home, creating a continuing wave of new residential and commercial construction. Growth is happening all around The Beacon, making us the perfect place to land your concept.