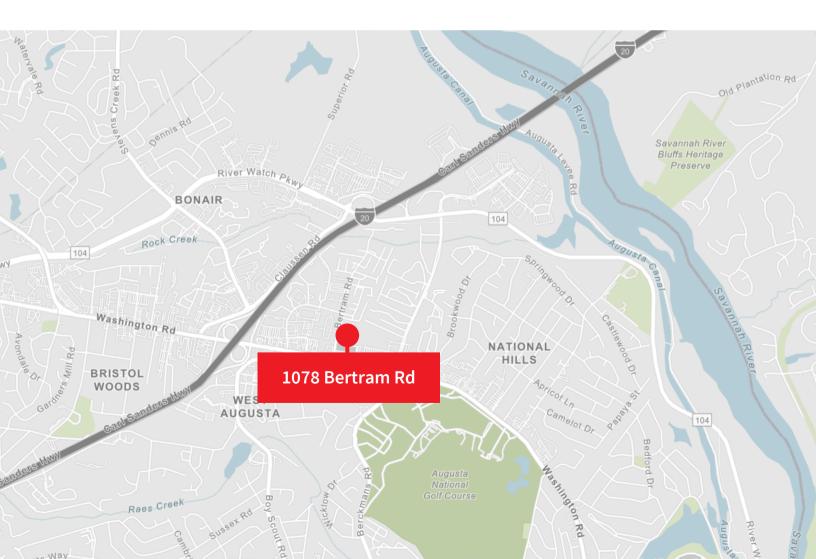

# For Lease

1078 Bertram Road Augusta, GA 30909

30,184 SF Available Immediately

jll.com

## Key Distances

| Miles to I-20                               | 0.6 miles  |
|---------------------------------------------|------------|
| Miles to I-520                              | 4 miles    |
| Miles to US Route 78                        | 7 miles    |
| Miles to Augusta Regional Airport           | 12.7 miles |
| Miles to the Port of Savannah               | 124 miles  |
| Miles to Hartsfield-Jackson Int.<br>Airport | 151 miles  |