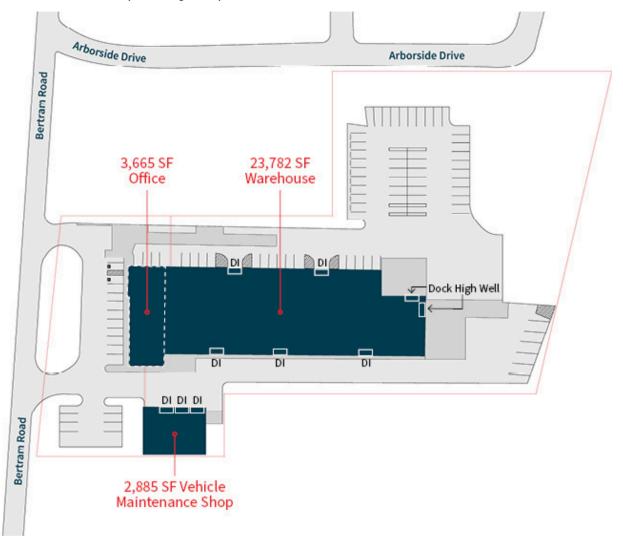

### Site Plan & Property Specifications

#### **Property specifications**

- 3.48 acres
- 30,184 SF available
  - o 23,782 SF warehouse
  - o 3,665 SF office
  - 2,885 SF vehicle maintenance shop
- 14'-14'5" clear height
- Fully sprinklered
- 88 parking spaces
- Power: 800 amps at 208/120v
- Concrete slab

- 1 interior dock high well (2 grade level doors) 16' x 14'
- 8 drive-in doors
  - o 5 14' X 16' in warehouse
  - 3 in vehicle maintenance garage
    - 2 14' X 10'
    - 1 14' X 12'
- Make-ready work underway:
  - New interior lighting & paint in office space
  - New flooring in reception area
  - Replacing all sprinkler heads
- Fenced & gated