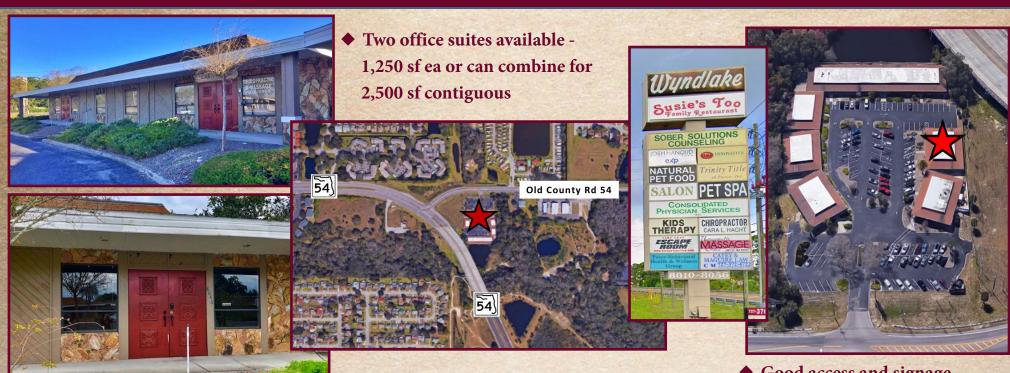

### WYNDLAKE PLAZA

8010-8056 Old CR 54, New Port Richey, FL 34653

# Office Suite for Lease

Sabrina McCall, ACM Property Management/RE Broker Office: (727) 376-4900 smccall@cap-realty.com www.cap-realty.com

♦ Conveniently located at the intersection of old CR 54 and SR 54

- ♦ Good access and signage
- ◆ Least expensive office rent in South Pasco/Trinity area

#### PROPERTY INFORMATION