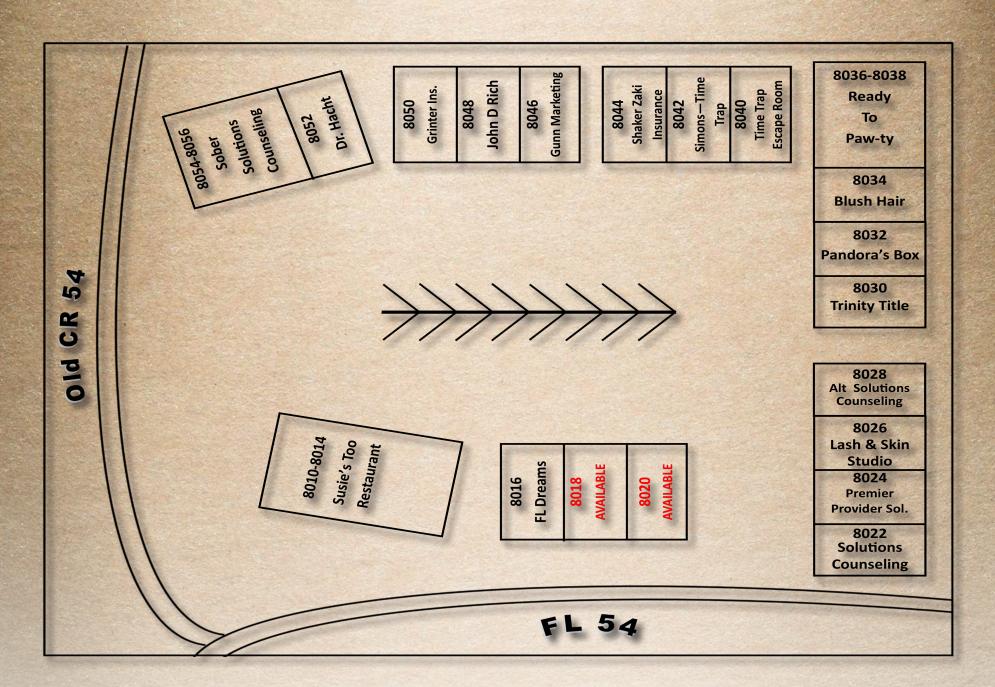

### WYNDLAKE PLAZA

8010-8056 Old CR 54, New Port Richey, FL 34653

#### PROPERTY INFORMATION