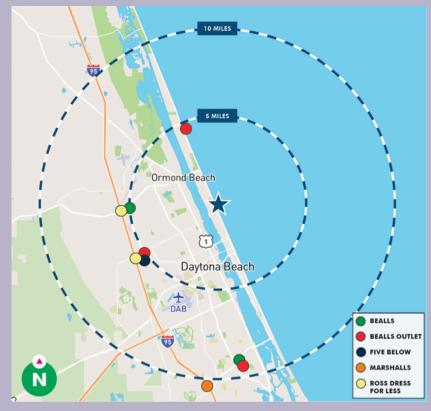

#### • UNIQUE TENANT LINEUP

Bellair Plaza is the only shopping center in the trade area with a market dominant lineup of grocery plus off price retailers Marshalls, Ross Dress For Less, Bealls Outlet and Five Below.

#### SIGNIFICANT ANCHOR SPACING

The Property's retail anchors serve a captive market with no nearby competition and have significant spacing from mainland locations.

For additional information please contact Michael Costa: 239.224.2636 or Michael.costa@imcequitygroup.com