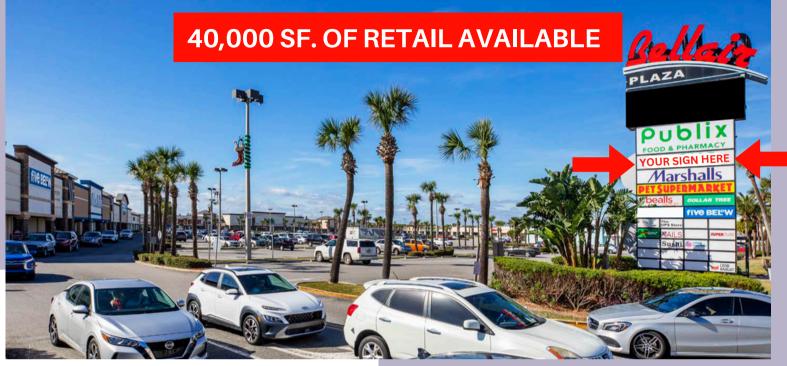

Home to Publix, Ross Dress for Less, Marshalls, Bealls Outlet, Dollar Tree, Pet Supermarket, Five Below and Autozone, Bellair Plaza is the dominant retail destination in Daytona Beach, FL.

For additional information please contact Michael Costa: 239.224.2636 or Michael.costa@imcequitygroup.com