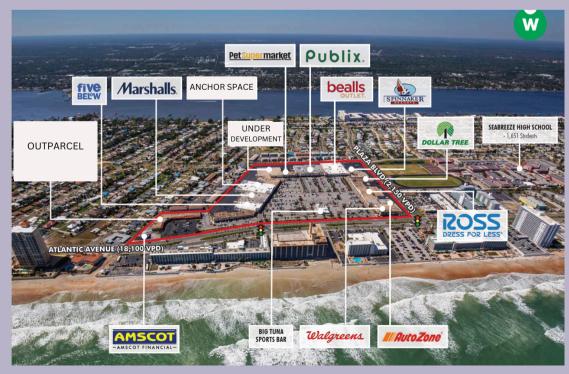

Home to Publix, Ross Dress for Less, Marshalls, Bealls Outlet, Dollar Tree, Pet Supermarket, Five Below and Autozone, Bellair Plaza is the dominant retail destination in Daytona Beach, FL.

For additional information please contact Michael Costa: 239.224.2636 or Michael.costa@imcequitygroup.com

AMSCOT CORP

OP 1

N Atlantic Ave – 18,100 Plaza Blvd – 2,150

Bellair Plaza is located on the Daytona Beach barrier island residents serves and and tourists in the surrounding trade area. The plaza has major demand drivers nearby including numerous multibeachfront story condos, hotels and entertainment destinations. > 1,000 hotel rooms and > 600 condo units are under development or being renovated within ± 3miles.