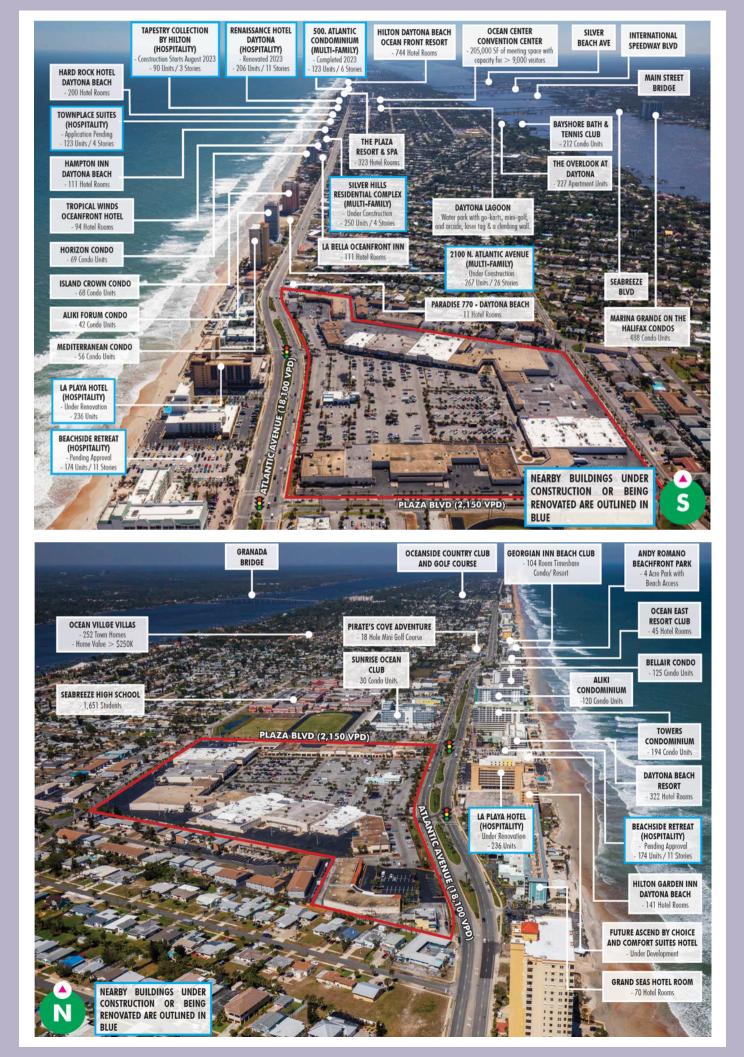

AMSCOT CORP

OP 1

N Atlantic Ave – 18,100 Plaza Blvd – 2,150

Bellair Plaza is located on the Daytona Beach barrier island residents serves and and tourists in the surrounding trade area. The plaza has major demand drivers nearby including numerous multibeachfront story condos, hotels and entertainment destinations. > 1,000 hotel rooms and > 600 condo units are under development or being renovated within ± 3miles.