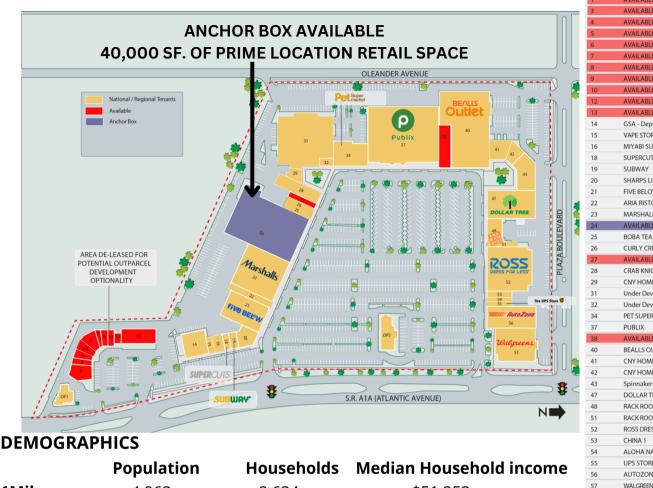

|        | Population | Households | Median Household inco | me 55      |
|--------|------------|------------|-----------------------|------------|
| 1Mile  | 4,963      | 2,634      | \$51,253              | 57         |
| 3 Mile | 40,298     | 19,239     | \$45,659              | AVE<br>N A |
| 5 Mile | 100,582    | 44,825     | \$47,096              |            |

AVAILABL 2.592 GSA - Dept of the Army 6,588 VAPE STORE 1,375 MIYABI SUSHI 2.200 SUPERCUTS 825 SLIBWAY 1,100 SHARPS LIQUOR 3,425 FIVE BELOW 12,014 ARIA RISTORANTE 2,041 MARSHALL'S 25.485 AVAILABLE 40,000 BOBA TEA 1,125 CURLY CREAM 1,125 AVAILABLE 3.000 CRAB KNIGHT 6.480 CNY HOME IMPROVEMENT 2,040 Under Development 30,225 Under Development 1,695 PET SUPERMARKET 8,100 PUBLIX 44.270 AVAILABL 3.000 BEALLS OUTLET 39,001 CNY HOME - Storage (Ste. 41) 2,780 CNY HOME - Storage (Ste. 42) 2.780 Spinnaker Resorts Welcome Cent 6,700 DOLLAR TREE 13,875 RACK ROOM SHOES 4,800 RACK ROOM SHOES 1,500 ROSS DRESS FOR LESS 20.549 CHINA 1 1,200 ALOHA NAILS 1,200 UPS STORE 1,600 AUTOZONE 10,993 WALGREENS 15,120