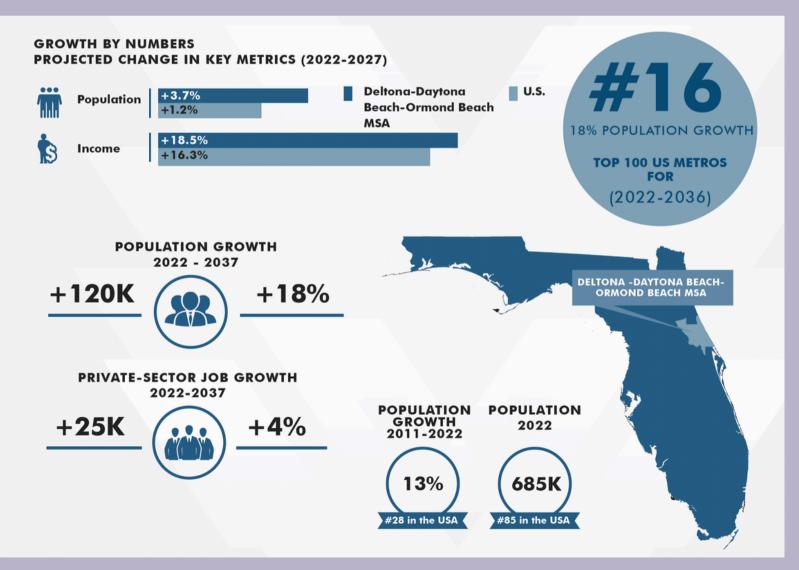

|        | Population | Households | Median Household inco | me 55      |
|--------|------------|------------|-----------------------|------------|
| 1Mile  | 4,963      | 2,634      | \$51,253              | 57         |
| 3 Mile | 40,298     | 19,239     | \$45,659              | AVE<br>N A |
| 5 Mile | 100,582    | 44,825     | \$47,096              |            |