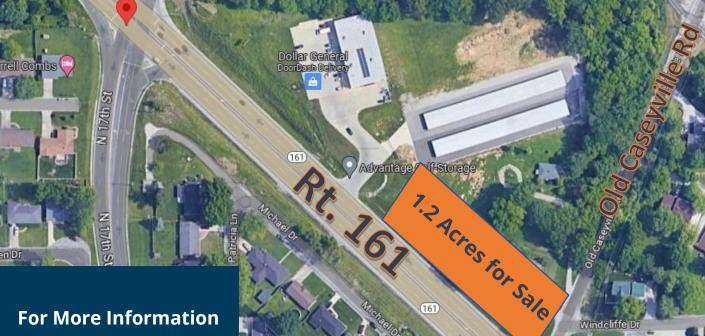

## 2300 State Route 161 Belleville, IL

Windcliffe D

## Approx 1.2 Acres For Sale

- 400 Ft Frontage on IL Rt. 161
- Zoned commercial
- All Utilities
- Enterprise Zone
- Located on IL St. Rt. 161 in between Old Caseyville Rd and Sullivan Drive
- Price \$225,000