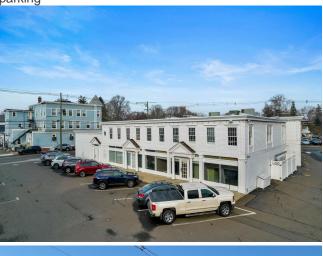

# Whitfield Square 2-4 Water St, Guilford, CT 06437

Steve Ozyck Higgins Group Private Brokerage - Commercial Divis 1499 Post Rd,Fairfield, CT 06824 steve.hgcommercial@gmail.com (203) 257-1519

| Rental Rate:         | \$25.00 /SF/YR           |
|----------------------|--------------------------|
| Property Type:       | Retail                   |
| Property Subtype:    | Storefront Retail/Office |
| Gross Leasable Area: | 13,600 SF                |
| Year Built:          | 1924                     |
| Cross Streets:       | Whitfield St             |
| Walk Score ®:        | 68 (Somewhat Walkable)   |
| Taxes:               | \$0.20 USD/SF/MO         |
| Operating Expenses:  | \$0.25 USD/SF/MO         |
| Rental Rate Mo:      | \$2.08 /SF/MO            |

2-4 Water St, Guilford, CT 06437

The 4,000 Square Foot area can be subdivided into a 2,460 Square Foot area and a 1,540 Square Foot Area. Call Listing Agent for more Info.

2-4 Water St.

GROSS INTERNAL AREA FLOOR 1: 4000 sq. ft TOTAL: 4000 sq. ft ISIONS ARE APPROXIMATE, ACTUAL MAY VARY SIZES AND DIMEN