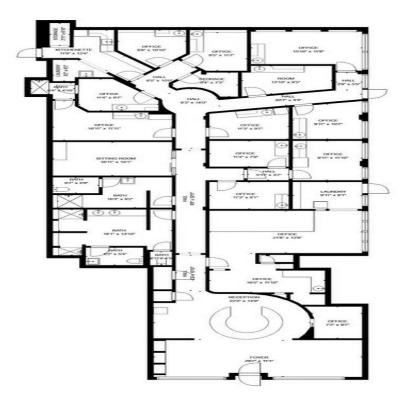

## Whitfield Square

\$25.00 /SF/YR

The 4,000 Square Foot area can be subdivided into a 2,460 Square Foot area and a 1,540 Square Foot Area. Call Listing Agent for more Info....

• High Cielings, alot of natural light and abundant parking

2-4 Water St, Guilford, CT 06437

The 4,000 Square Foot area can be subdivided into a 2,460 Square Foot area and a 1,540 Square Foot Area. Call Listing Agent for more Info.

2-4 Water St.

GROSS INTERNAL AREA FLOOR 1: 4000 sq. ft TOTAL: 4000 sq. ft ISIONS ARE APPROXIMATE, ACTUAL MAY VARY SIZES AND DIMEN