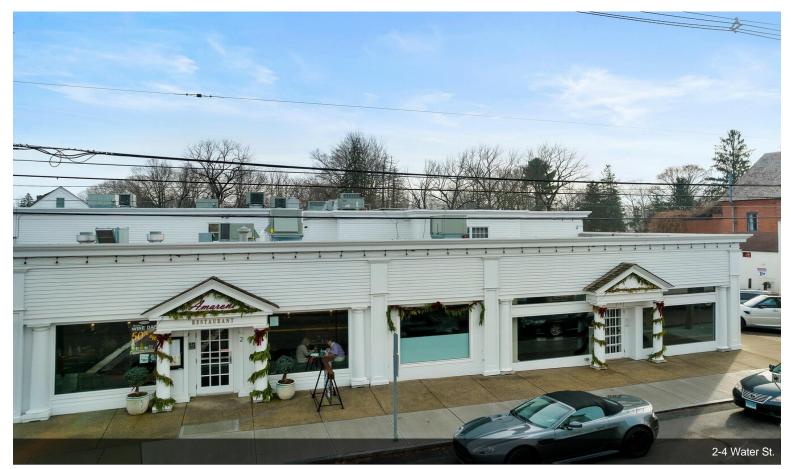

2-4 Water St, Guilford, CT 06437

The 4,000 Square Foot area can be subdivided into a 2,460 Square Foot area and a 1,540 Square Foot Area. Call Listing Agent for more Info.

2-4 Water St.

GROSS INTERNAL AREA FLOOR 1: 4000 sq. ft TOTAL: 4000 sq. ft ISIONS ARE APPROXIMATE, ACTUAL MAY VARY SIZES AND DIMEN