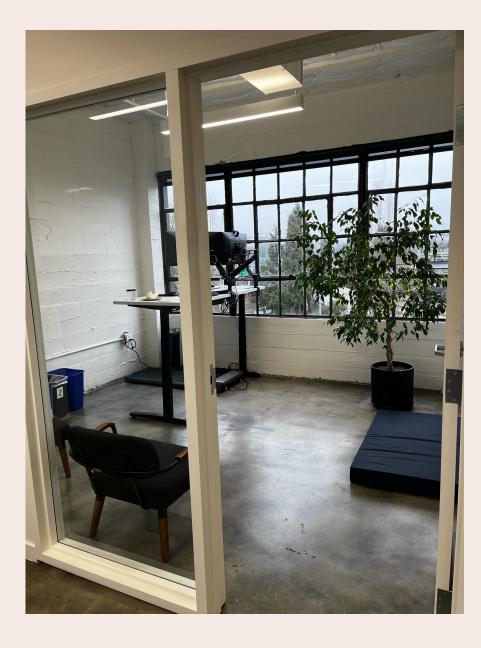

#### **ABOUT THE SPACE**

This fourth-floor corner creative suite at the Eastbank Commerce Center (EBCC) has finished concrete floors, tall ceilings, and abundant natural light. Two separate conference rooms / private offices make this suite ideal for a growing company.