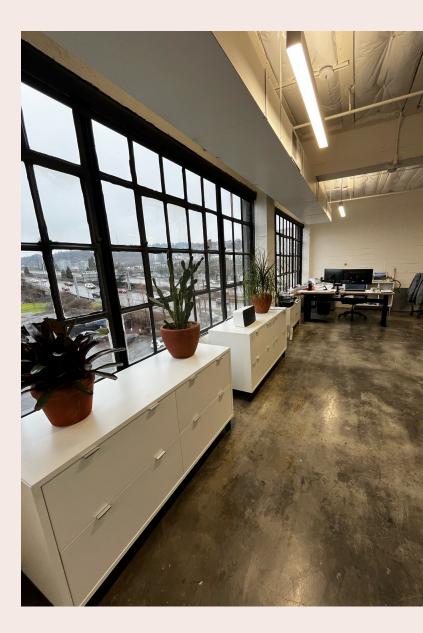

#### **ABOUT THE SPACE**

This fourth-floor corner creative suite at the Eastbank Commerce Center (EBCC) has finished concrete floors, tall ceilings, and abundant natural light. Two separate conference rooms / private offices make this suite ideal for a growing company.