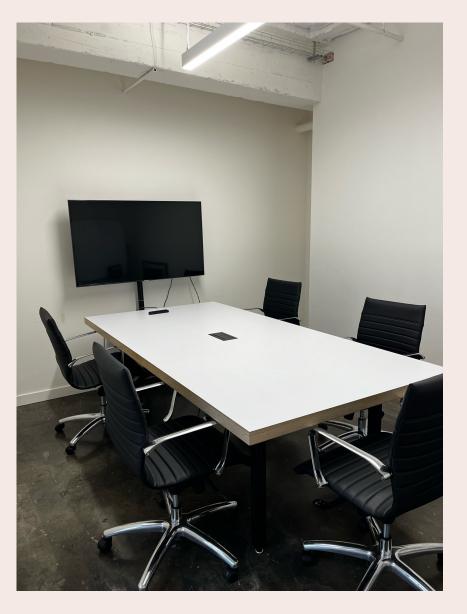

#### **ABOUT THE SPACE**

This fourth-floor corner creative suite at the Eastbank Commerce Center (EBCC) has finished concrete floors, tall ceilings, and abundant natural light. Two separate conference rooms / private offices make this suite ideal for a growing company.