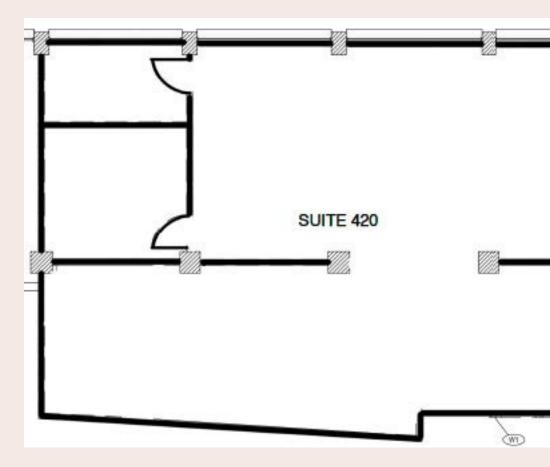

# Top Floor Corner Creative Office in the Central Eastside

**SUITE 420** 

### Eastbank Commerce Suite 420

\$16/RSF NNN

2,325 RSF

AVAILABLE April 2024