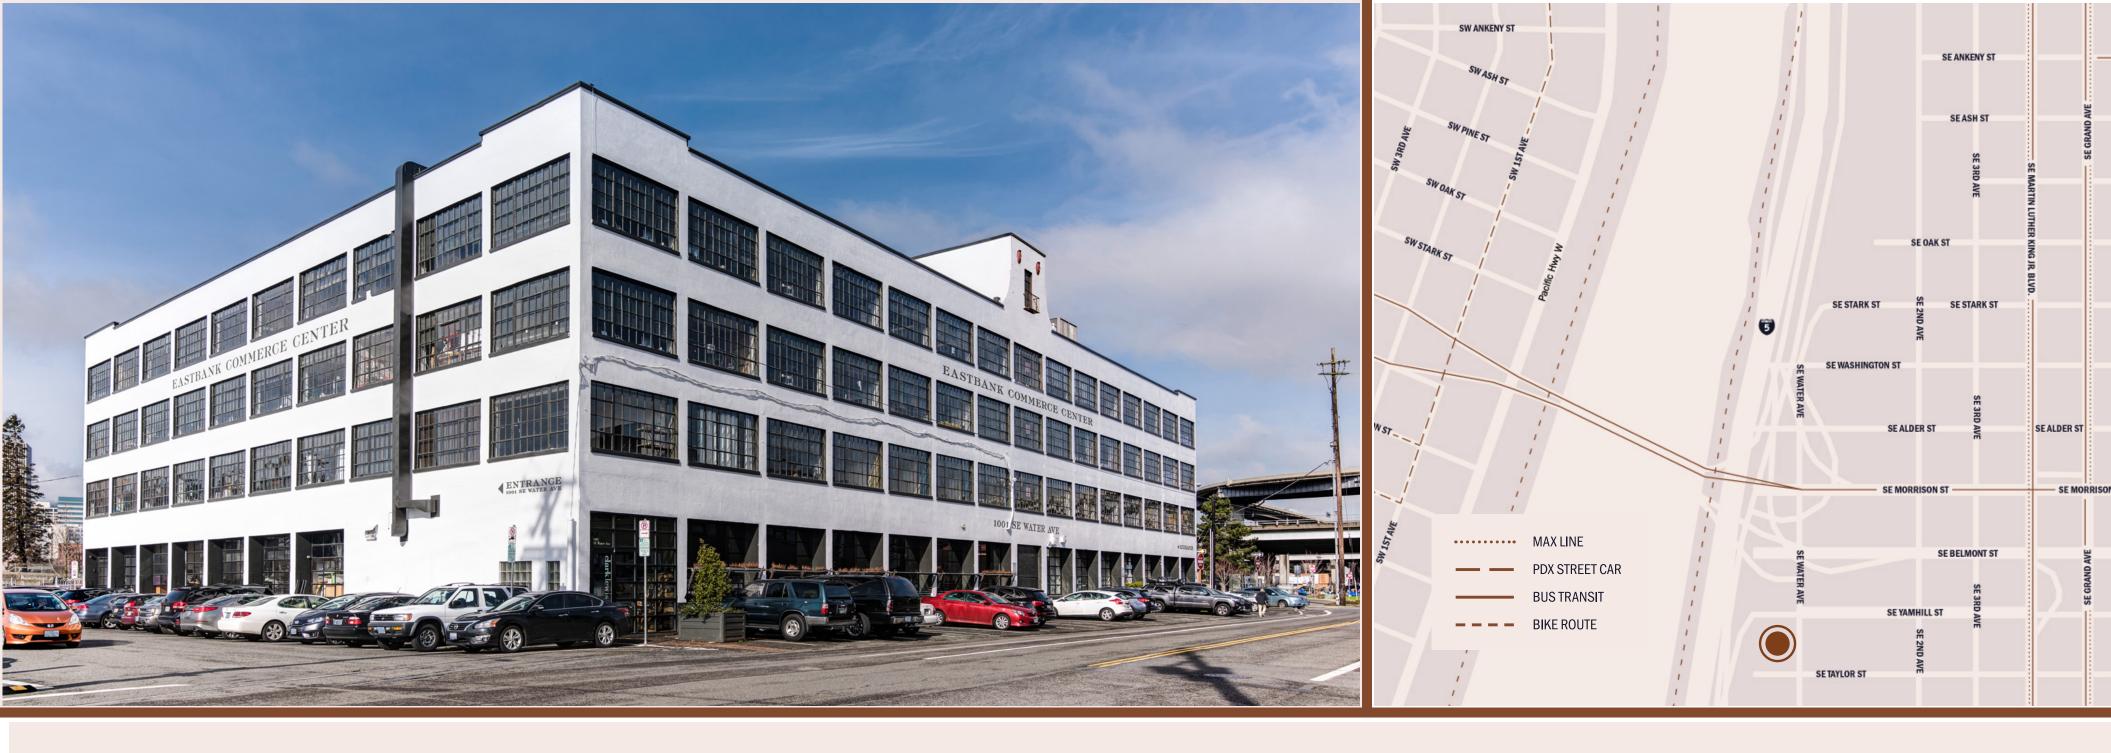

#### **BUILDING FEATURES**

Home to many creative companies and the clarklewis restaurant, the Eastbank Commerce Center ("EBCC") is located in the Central Eastside, just across the street from other local favorites: Bunk Bar, Boke Bowl, Water Avenue Coffee, Hair of the Dog Brewery, and Shalom Y'All. The Eastbank Commerce Center is easily accessible from the I-5, I-405, Morrison Bridge, Water Avenue ramp, and the Portland Streetcar line.

- Outstanding downtown views
- Newly renovated lobby with powered work counter
- Newly renovated suite with fresh paint, modern finishes and upgraded LED lighting

- Pet-friendly building
- Secure indoor bike parking
- On-site parking and storage available for an additional charge