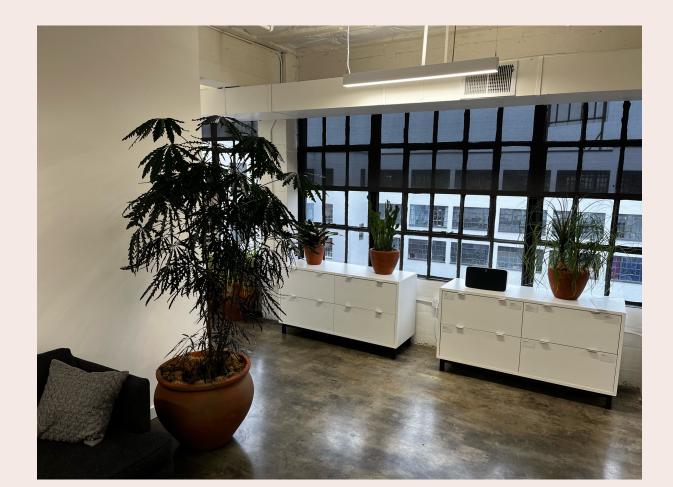

#### **ABOUT THE SPACE**

This fourth-floor corner creative suite at the Eastbank Commerce Center (EBCC) has finished concrete floors, tall ceilings, and abundant natural light. Two separate conference rooms / private offices make this suite ideal for a growing company.