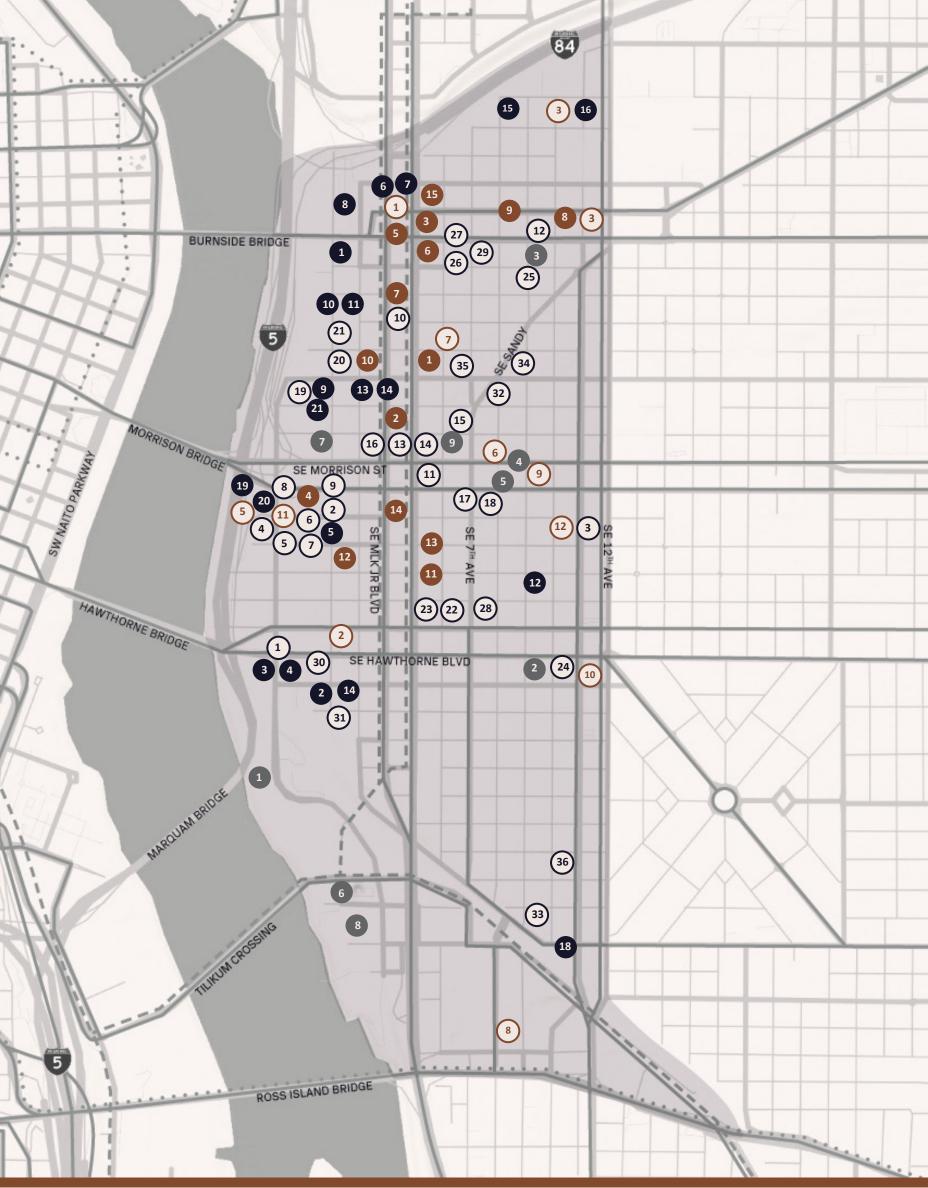

#### **BUILDING FEATURES**

Home to many creative companies and the clarklewis restaurant, the Eastbank Commerce Center ("EBCC") is located in the Central Eastside, just across the street from other local favorites: Bunk Bar, Boke Bowl, Water Avenue Coffee, Hair of the Dog Brewery, and Shalom Y'All. The Eastbank Commerce Center is easily accessible from the I-5, I-405, Morrison Bridge, Water Avenue ramp, and the Portland Streetcar line.

### **Amenities & Tenants**