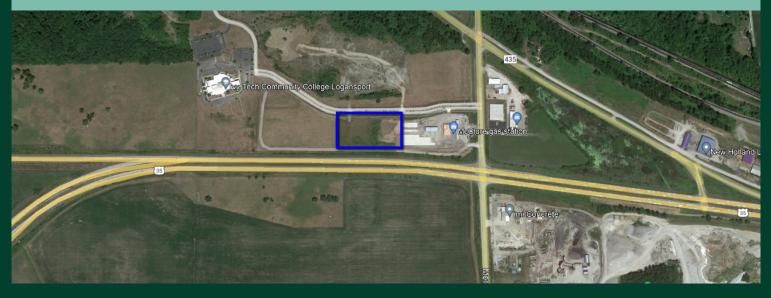

## US 24/35 Land Available

#### **Property Highlights**

- + 4 acres
- + Highway exposure with easy ingress/egress
- + New McClure Oil Truck/ Auto fuel station and c-store
- Close proximity to Ivy Tech; minutes from downtown Logansport, IN