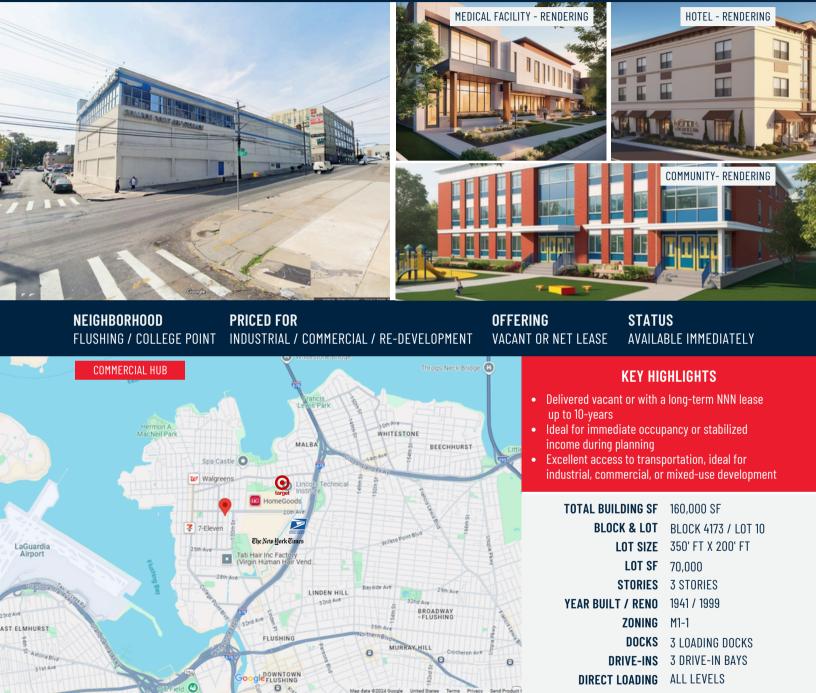

## **AVAILABLE FOR SALE**

## **160,000 SF AS IS OR RE-DEVELOPMENT PROMINENT THREE-STREET FRONTAGE** FIREPROOF & SPRINKLERED