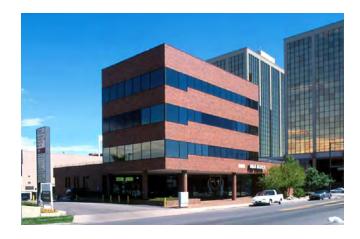

# **Prime Colorado Boulevard Office Location**

#### **BUILDING DETAILS: EXPO COLORADO BUILDING**

| Address:              | 695 S. Colorado Blvd. |
|-----------------------|-----------------------|
| City:                 | Denver                |
| County:               | Denver                |
| Building Size:        | 47,069 SF             |
| # of Floors:          | 4 + garden level      |
| Approx. Floor Plate:  | 16,548 SF             |
| Year of Construction: | 1982                  |
| Owner:                | KEW Realty Corp.      |
| Parking:              | 2.57:1000             |