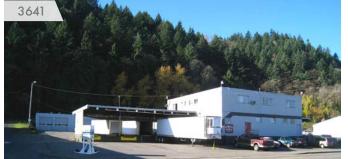

# 3641 NW ST. HELENS RD

### DETAILS

- Sale price:
- Parcel:
- Land area:
- Building area:
- First floor area:
- Zoning: ٠

### **FEATURES**

- 2 story industrial building
- Large yard, partially fenced ٠
- Cross docks
- 28' building height / 16' clear height ٠
- 3 drive in / 15' height ٠
- Environmental studies underway
- Bare bones truck yard with dock •

For more information or a property tour, please contact:

**DUANE LINK** 503.225.8465 DuaneL@norris-stevens.com \$2,200,000 (\$205 PSF) R253421 70,400 SF (1.62 AC) 10,720 SF

IG2 (Heavy Industrial)

7,200 SF