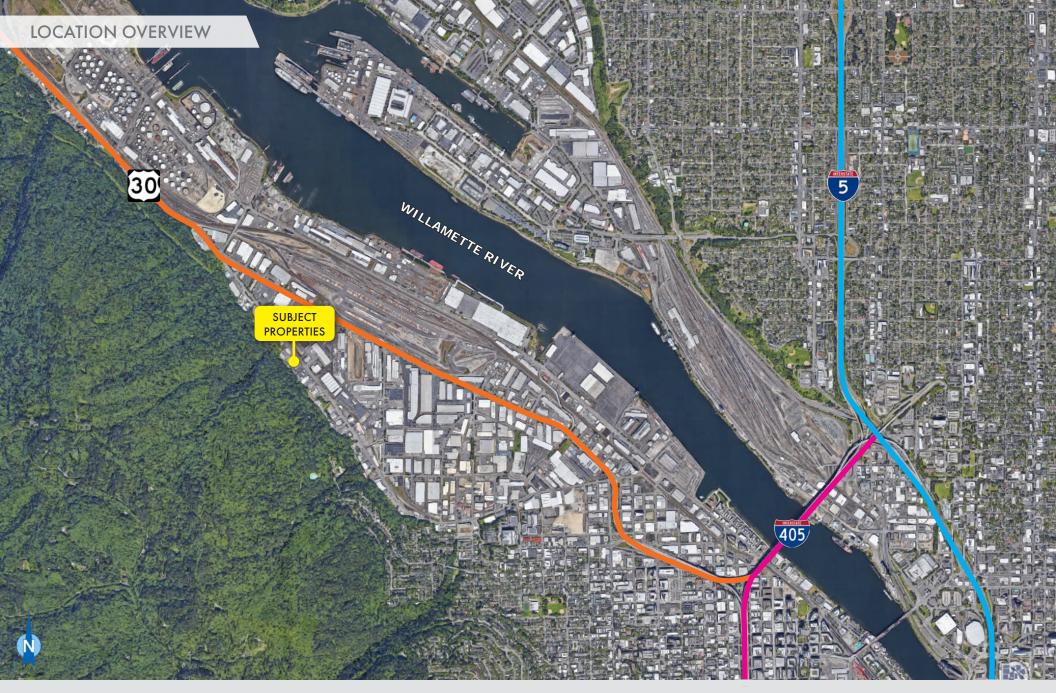

For more information or a property tour, please contact:

**DUANE LINK** 503.225.8465 DuaneL@norris-stevens.com \$2,200,000 (\$205 PSF) R253421 70,400 SF (1.62 AC) 10,720 SF

IG2 (Heavy Industrial)

7,200 SF

۰

•

DETAILS

•

#### **FEATURES**

- 1 story industrial warehouse •
- 20' building height •
- Racking •
- Environmental studies underway •











900 SW 5TH AVE, 17TH FLOOR | PORTLAND, OR 97204 503.223.3171 · NORRIS-STEVENS.COM

Information contained herein has been obtained from others and considered to be reliable; however, a prospective purchaser or lessee is expected to verify all information to his/her own satisfaction

- Land area: Building area:
  - Zoning:

• Sale price:

Parcel:

14,236 SF

\$2,200,000 (\$155 PSF) R253420 54,425 SF (1.25 AC)

IG2 (Heavy Industrial)



For more information or a property tour, please contact:

**DUANE LINK** 503.225.8465 DuaneL@norris-stevens.com

Information contained herein has been obtained from others and considered to be reliable; however, a prospective purchaser or lessee is expected to verify all information to his/her own satisfaction.





900 SW 5TH AVE, 17TH FLOOR | PORTLAND, OR 97204 503.223.3171 · NORRIS-STEVENS.COM