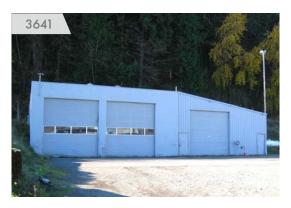

# 3641 NW ST. HELENS RD

### DETAILS

- Sale price:
- Parcel:
- Land area:
- Building area:
- First floor area:
- Zoning: ٠

### **FEATURES**

- 2 story industrial building
- Large yard, partially fenced ٠
- Cross docks
- 28' building height / 16' clear height ٠
- 3 drive in / 15' height ٠
- Environmental studies underway
- Bare bones truck yard with dock •

For more information or a property tour, please contact:

**DUANE LINK** 503.225.8465 DuaneL@norris-stevens.com \$2,200,000 (\$205 PSF) R253421 70,400 SF (1.62 AC) 10,720 SF

IG2 (Heavy Industrial)

7,200 SF