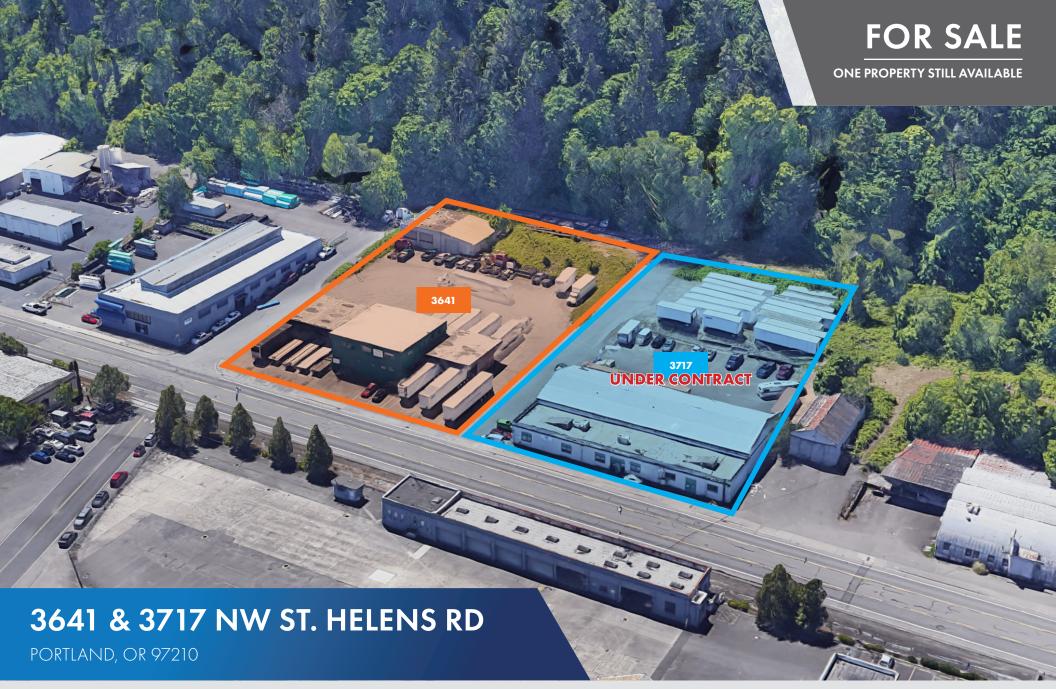

# 3641 & 3717 NW ST. HELENS RD

Portland, OR 97210

### **TWO INDUSTRIAL SPACES FOR SALE - SOLD TOGETHER OR INDEPENDENTLY OWNER/USER OR TENANTS WILLING TO SIGN LONG-TERM LEASE**

# 3641 NW ST. HELENS RD

# 3717 NW ST. HELENS RD - UNDER CONTRACT