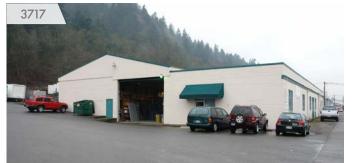

# 3717 NW ST. HELENS RD - UNDER CONTRACT

#### **FEATURES**

- 1 story industrial warehouse •
- 20' building height •
- Racking •
- Environmental studies underway •

900 SW 5TH AVE, 17TH FLOOR | PORTLAND, OR 97204 503.223.3171 · NORRIS-STEVENS.COM