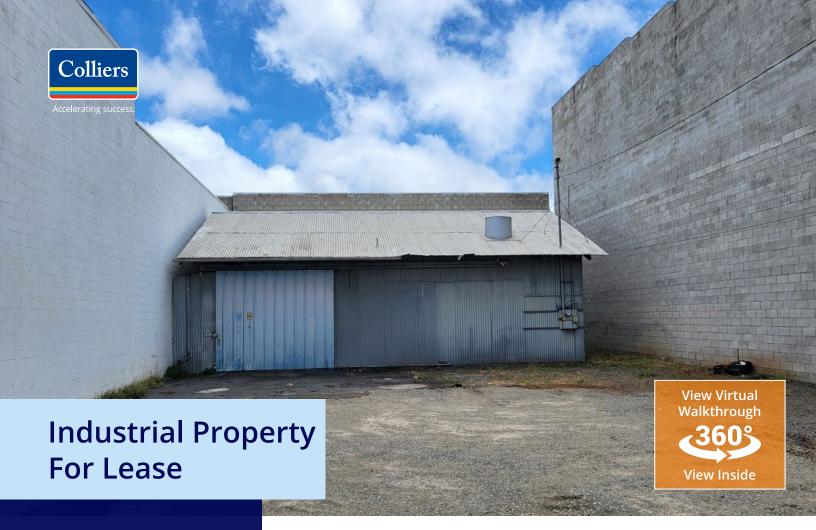

### **Property Description**

Explore this rare opportunity to lease a standalone 1,200 square foot warehouse in the heart of Kalihi! Complete with over 3,800 square feet of spacious yard, this versatile property is ideal for storage, manufacturing, or distribution businesses with ample space for outdoor loading, storage and parking. Located for optimal accessibility, your operations will just be minutes away from Honolulu Harbor and the Daniel K Inouye International Airport. Contact us today to schedule a viewing.

#### **Features & Benefits**

- Over 3,800 square feet of yard space for container staging or any user with heavy parking requirements
- Central location makes easy access to the airport, docks, and freeways
- Open to auto use

# **Property Information**

| Area               | Kalihi                                        |
|--------------------|-----------------------------------------------|
| Address            | 2008 Homerule St, Honolulu, HI 96819          |
| TMK                | (1) 1-2-8-32                                  |
| Zoning             | I-2 (Intensive Industrial)                    |
| Available Space    | Warehouse (1,200 SF)<br>Yard Space (3,800 SF) |
| Gross Rent         | \$8,500/Month                                 |
| Operating Expenses | RPT                                           |
| Term               | 3+ Years                                      |