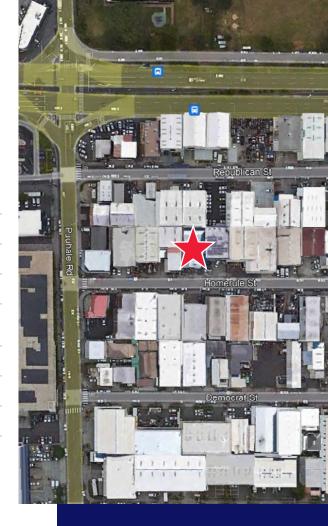

# 2008 Homerule Street Honolulu, HI 96819

### **Property Description**

Explore this rare opportunity to lease a standalone 1,200 square foot warehouse in the heart of Kalihi! Complete with over 3,800 square feet of spacious yard, this versatile property is ideal for storage, manufacturing, or distribution businesses with ample space for outdoor loading, storage and parking. Located for optimal accessibility, your operations will just be minutes away from Honolulu Harbor and the Daniel K Inouye International Airport. Contact us today to schedule a viewing.