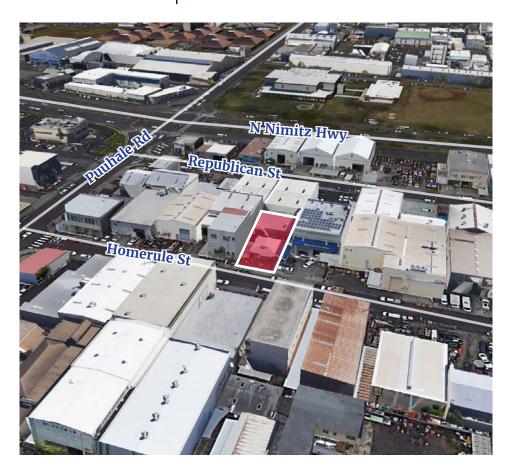

# 2008 Homerule Street Honolulu, HI 96819

### **Property Description**

Explore this rare opportunity to lease a standalone 1,200 square foot warehouse in the heart of Kalihi! Complete with over 3,800 square feet of spacious yard, this versatile property is ideal for storage, manufacturing, or distribution businesses with ample space for outdoor loading, storage and parking. Located for optimal accessibility, your operations will just be minutes away from Honolulu Harbor and the Daniel K Inouye International Airport. Contact us today to schedule a viewing.