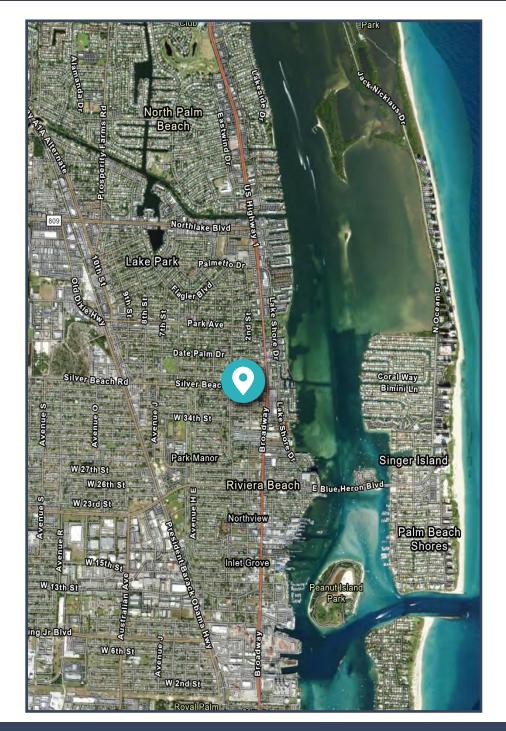

# 2.83 ACRES OF LAND AVAILABLE IN RIVIERA BEACH

#### 3571 AVENUE E, RIVIERA BEACH, FL 33404

| SIZE:       | 123,275 SF / 2.83 Acres                                                                                              |
|-------------|----------------------------------------------------------------------------------------------------------------------|
| PRICING:    | Upon request                                                                                                         |
| DELIVERY:   | Immediate                                                                                                            |
| HIGHLIGHTS: | <ul> <li>Gated and paved lot ready for<br/>immediate use</li> </ul>                                                  |
|             | <ul> <li>Ideal site for boat storage and/or vehicle parking</li> </ul>                                               |
|             | <ul> <li>Close proximity to several nearby<br/>marinas and boat ramps</li> </ul>                                     |
|             | <ul> <li>1.5 miles from Port of Palm Beach<br/>(2,500,000 tons of cargo and 400K<br/>passengers per year)</li> </ul> |
|             | <ul> <li>Located one block from Broadway<br/>(US-1 Hwy)</li> </ul>                                                   |