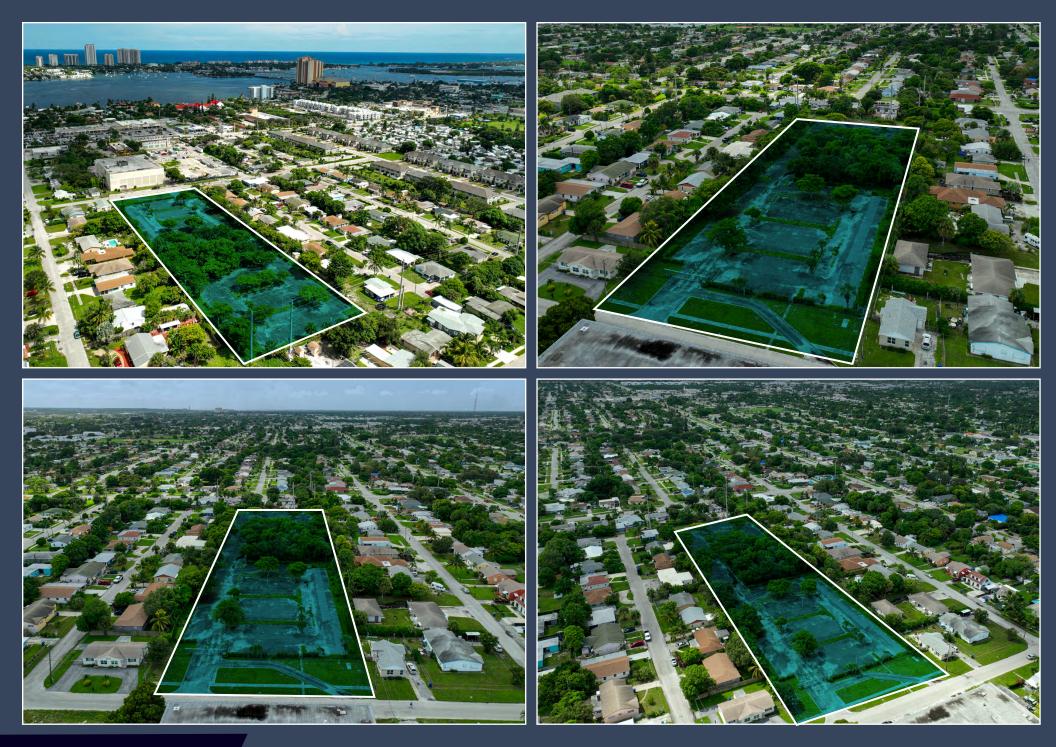

# 2.83 ACRES OF LAND AVAILABLE IN RIVIERA BEACH

#### 3571 AVENUE E, RIVIERA BEACH, FL 33404

| SIZE:       | 123,275 SF / 2.83 Acres                                                                                              |
|-------------|----------------------------------------------------------------------------------------------------------------------|
| PRICING:    | Upon request                                                                                                         |
| DELIVERY:   | Immediate                                                                                                            |
| HIGHLIGHTS: | <ul> <li>Gated and paved lot ready for<br/>immediate use</li> </ul>                                                  |
|             | <ul> <li>Ideal site for boat storage and/or vehicle parking</li> </ul>                                               |
|             | <ul> <li>Close proximity to several nearby<br/>marinas and boat ramps</li> </ul>                                     |
|             | <ul> <li>1.5 miles from Port of Palm Beach<br/>(2,500,000 tons of cargo and 400K<br/>passengers per year)</li> </ul> |
|             | <ul> <li>Located one block from Broadway<br/>(US-1 Hwy)</li> </ul>                                                   |