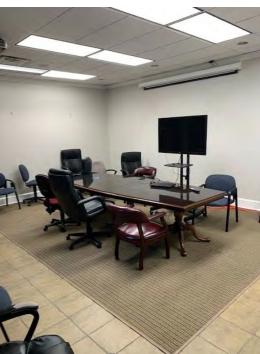

### **PROPERTY HIGHLIGHTS**

- Medical Office for Sale or Lease with 2 Parking Lots
- Located in the Heart of the Baton Rouge Health District
- Surrounded by OLOL, Baton Rouge General, Ochsner, Mary Bird Perkins Cancer Center, OLOL Children's Hospital
- New Enhanced Access from new Bluebonnet Blvd OLOL Children's Hospital Rd.
- Easy Access to Essen Ln., Bluebonnet Blvd., I-10, OLOL and Baton Rouge General
- 4-5 Offices, Conference Room, Reception Area, Waiting Room/ Lobby, Copy and Supply Room, 1-2 Work Stations, Kitchenette
- 2 Parking Lots; 37 Spaces
- Ideal for Medical Sales, Counseling Office, or Hospital Related Administration
- Tenant Responsible for Utilities, Janitorial
- Landlord Responsible for Taxes, Insurance, and Maintenance