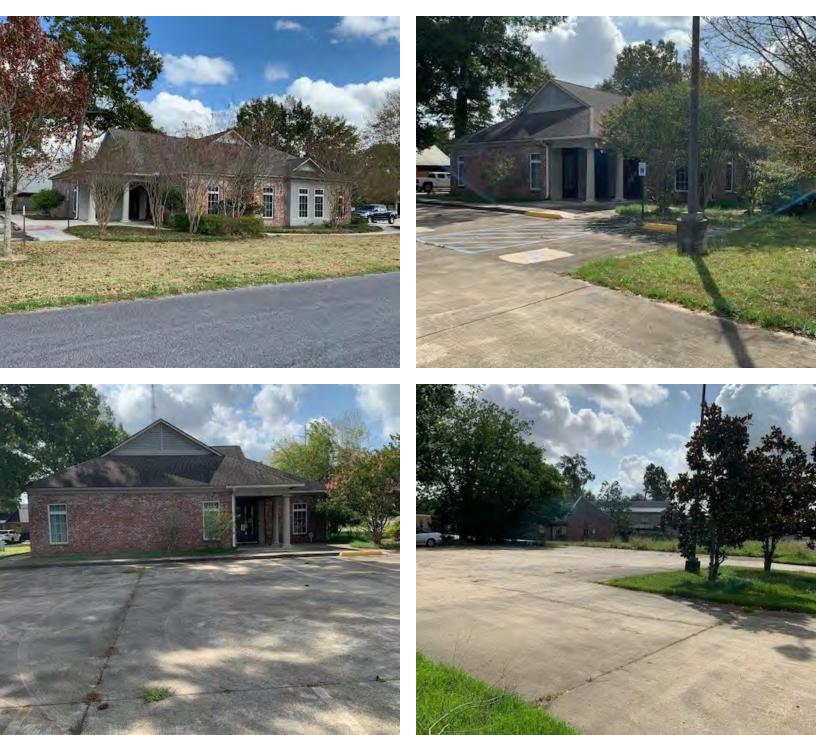

### FOR SALE OR LEASE MEDICAL OFFICE WITH TWO PARKING LOTS

5702 MANCUSO LN, BATON ROUGE, LA 70809

3,456 SF

SAURAGE ROTENBERG

## FOR SALE OR LEASE MEDICAL OFFICE WITH TWO PARKING LOTS

5702 MANCUSO LN, BATON ROUGE, LA 70809

3,456 SF

SAURAGE ROTENBERG COMMERCIAL REAL ESTATE, LLC

5135 Bluebonnet Boulevard

Baton Rouge, LA 70809 225.766.0000 | sauragerotenberg.com

# FOR SALE OR LEASE MEDICAL OFFICE WITH TWO PARKING LOTS

5702 MANCUSO LN, BATON ROUGE, LA 70809

SAURAGE ROTENBERG COMMERCIAL REAL ESTATE 3,456 SF