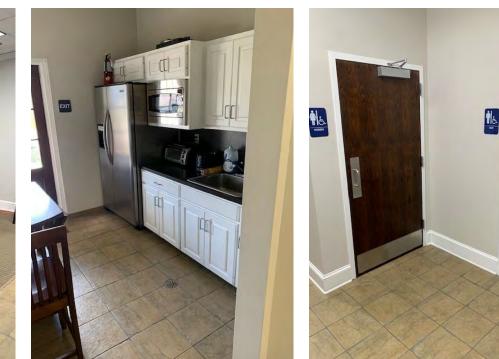

### **PROPERTY HIGHLIGHTS**

- Medical Office for Sale or Lease with 2 Parking Lots
- Located in the Heart of the Baton Rouge Health District
- Surrounded by OLOL, Baton Rouge General, Ochsner, Mary Bird Perkins Cancer Center, OLOL Children's Hospital
- New Enhanced Access from new Bluebonnet Blvd OLOL Children's Hospital Rd.
- Easy Access to Essen Ln., Bluebonnet Blvd., I-10, OLOL and Baton Rouge General
- 4-5 Offices, Conference Room, Reception Area, Waiting Room/ Lobby, Copy and Supply Room, 1-2 Work Stations, Kitchenette
- 2 Parking Lots; 37 Spaces
- Ideal for Medical Sales, Counseling Office, or Hospital Related Administration
- Tenant Responsible for Utilities, Janitorial
- Landlord Responsible for Taxes, Insurance, and Maintenance