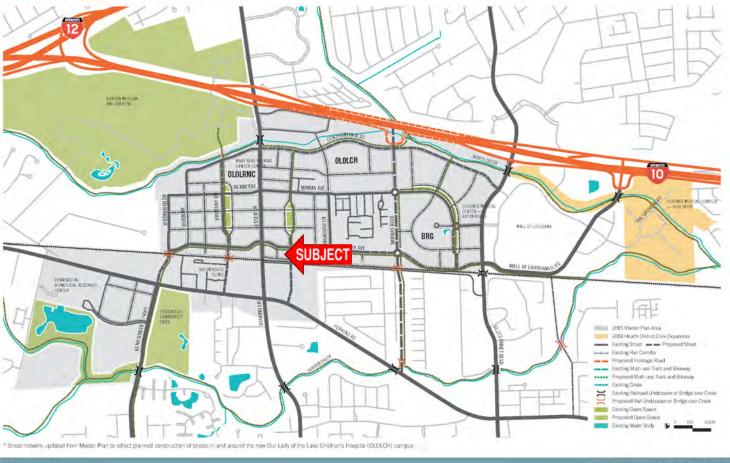

### BATON ROUGE HEALTH DISTRICT MAP MEDICAL OFFICE WITH TWO PARKING LOTS

5702 MANCUSO LN, BATON ROUGE, LA 70809

3,456 SF

BATON ROUGE HEALTH DISTRICT / 2015 MASTER PLAN / FUTURE STREET AND LANDSCAPE FRAMEWORK PLAN\*

BATON ROUGE HEALTH DISTRICT

2018 EXPANDED DISTRICT

Baton Rouge Health District Map provided courtesy of Baton Rouge Health District. www.brhealthdistrict.com

MIKE STINSON, CCIM