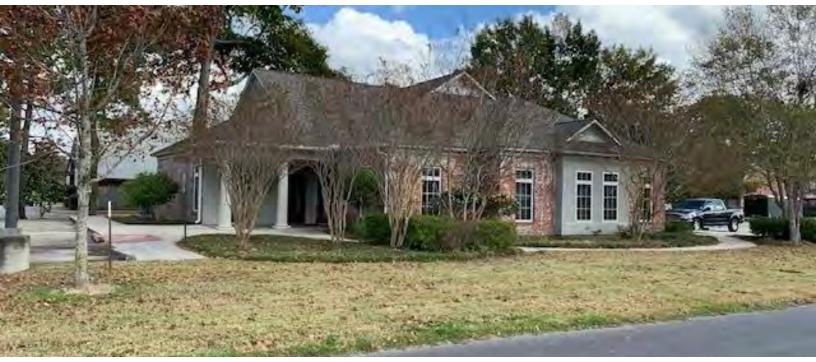

### FOR SALE OR LEASE MEDICAL OFFICE WITH TWO PARKING LOTS

5702 MANCUSO LN, BATON ROUGE, LA 70809

3,456 SF

SAURAGE ROTENBERG

### **PROPERTY HIGHLIGHTS**

- Medical Office for Sale or Lease with 2 Parking Lots
- Located in the Heart of the Baton Rouge Health District
- Surrounded by OLOL, Baton Rouge General, Ochsner, Mary Bird Perkins Cancer Center, OLOL Children's Hospital
- New Enhanced Access from new Bluebonnet Blvd OLOL Children's Hospital Rd.
- Easy Access to Essen Ln., Bluebonnet Blvd., I-10, OLOL and Baton Rouge General
- 4-5 Offices, Conference Room, Reception Area, Waiting Room/ Lobby, Copy and Supply Room, 1-2 Work Stations, Kitchenette
- 2 Parking Lots; 37 Spaces
- Ideal for Medical Sales, Counseling Office, or Hospital Related Administration
- Tenant Responsible for Utilities, Janitorial
- Landlord Responsible for Taxes, Insurance, and Maintenance