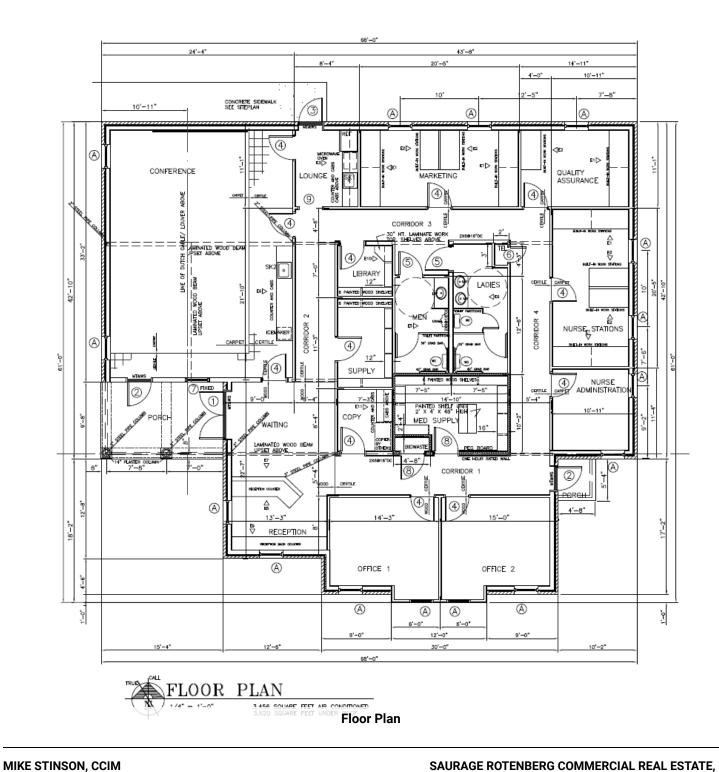

### **PROPERTY HIGHLIGHTS**

- Medical Office for Sale or Lease with 2 Parking Lots
- Located in the Heart of the Baton Rouge Health District
- Surrounded by OLOL, Baton Rouge General, Ochsner, Mary Bird Perkins Cancer Center, OLOL Children's Hospital
- New Enhanced Access from new Bluebonnet Blvd OLOL Children's Hospital Rd.
- Easy Access to Essen Ln., Bluebonnet Blvd., I-10, OLOL and Baton Rouge General
- 4-5 Offices, Conference Room, Reception Area, Waiting Room/ Lobby, Copy and Supply Room, 1-2 Work Stations, Kitchenette
- 2 Parking Lots; 37 Spaces
- Ideal for Medical Sales, Counseling Office, or Hospital Related Administration
- Tenant Responsible for Utilities, Janitorial
- Landlord Responsible for Taxes, Insurance, and Maintenance