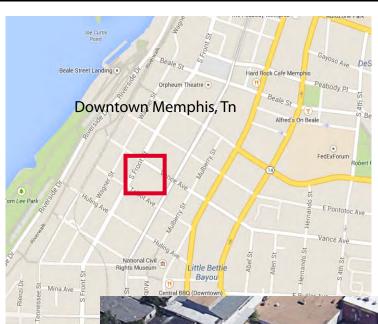

## **Development Opportunity**

Downtown Memphis, TN

Vacant Lot - .60 Acres - Front Street and Vance

\$785,000

Currently Zoned: South Main Zoning - Mixed Use

- The Lot is .60 acres and Lot 1 of Front Bluff Subdivision
- · Previously planned for 19 Unit Residential Building
- Driveway Access Easement already in place
- This Site is Well Suited for an Apartment Development
- Excellent Location on Strip of Front Street with Other Current Developments
- Located 1 block from South Main and Trolley Line
- · Located 2 blocks from access to Riverfront Park