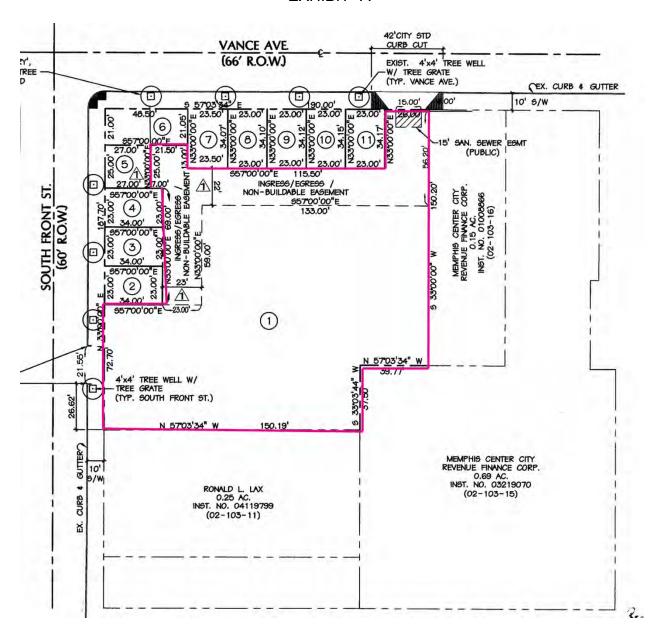

## **Development Opportunity**

Downtown Memphis, TN

Vacant Lot - .60 Acres - Front Street and Vance

\$785,000



Currently Zoned: South Main Zoning - Mixed Use

- The Lot is .60 acres and Lot 1 of Front Bluff Subdivision
- · Previously planned for 19 Unit Residential Building
- Driveway Access Easement already in place
- This Site is Well Suited for an Apartment Development
- Excellent Location on Strip of Front Street with Other Current Developments
- Located 1 block from South Main and Trolley Line
- · Located 2 blocks from access to Riverfront Park





Chris Garland 901.338.3226 chris@garlandcompany.com

www.chrisgarlandrealestate.com

## **EXHIBIT "A"**



Page 5 of 5 5