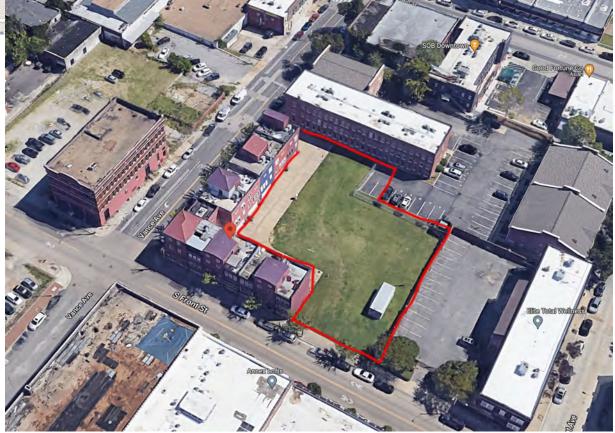

## **Development Opportunity**

Downtown Memphis, TN

Vacant Lot - .60 Acres - Front Street and Vance

\$785,000

Currently Zoned: South Main Zoning - Mixed Use

- The Lot is .60 acres and Lot 1 of Front Bluff Subdivision
- · Previously planned for 19 Unit Residential Building
- Driveway Access Easement already in place
- This Site is Well Suited for an Apartment Development
- Excellent Location on Strip of Front Street with Other Current Developments
- Located 1 block from South Main and Trolley Line
- · Located 2 blocks from access to Riverfront Park