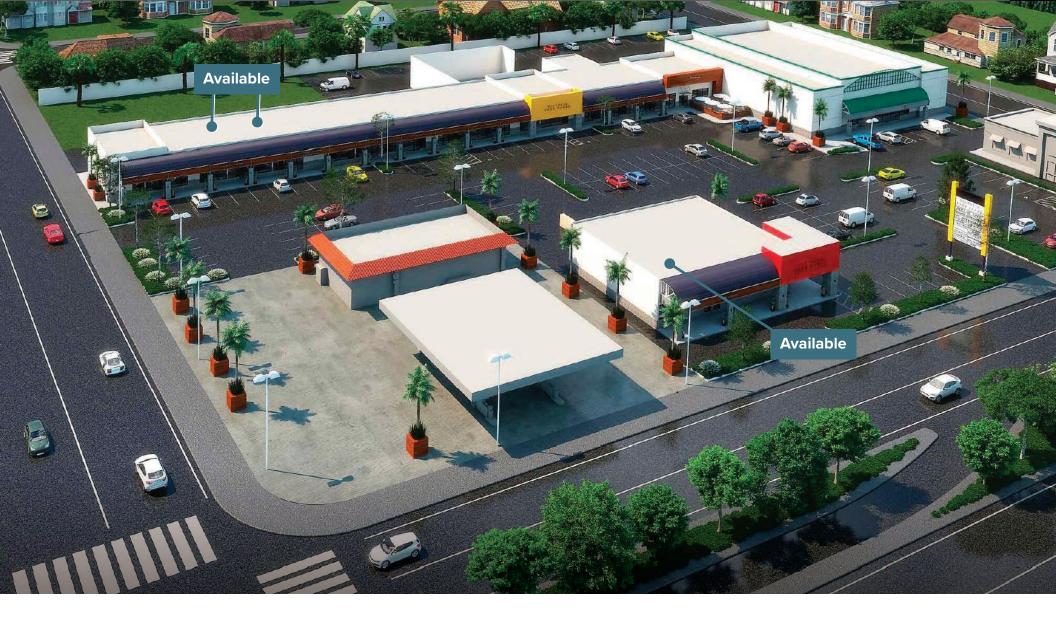

### PROPERTY HIGHLIGHTS

- ± 861 1,722 SF retail shop space available in newly Renovated
   ± 31,084 SF Neighborhood Center located on busy Avalon Blvd,
   located across the street from LA Galaxy's Dignity Health Sports Park.
- Eclectic mix of restaurant and retail tenants including KFC & Dollar Tree
- Convenient access to I-405, I-91, and I-110 freeways
- Signalized intersection & good ingress/egress
- Ample surface parking available (± 8.5 Spaces/1,000 SF)

| Site Plan | Victoria Park Plaza |

**E 184TH ST** 

**Available Units** 