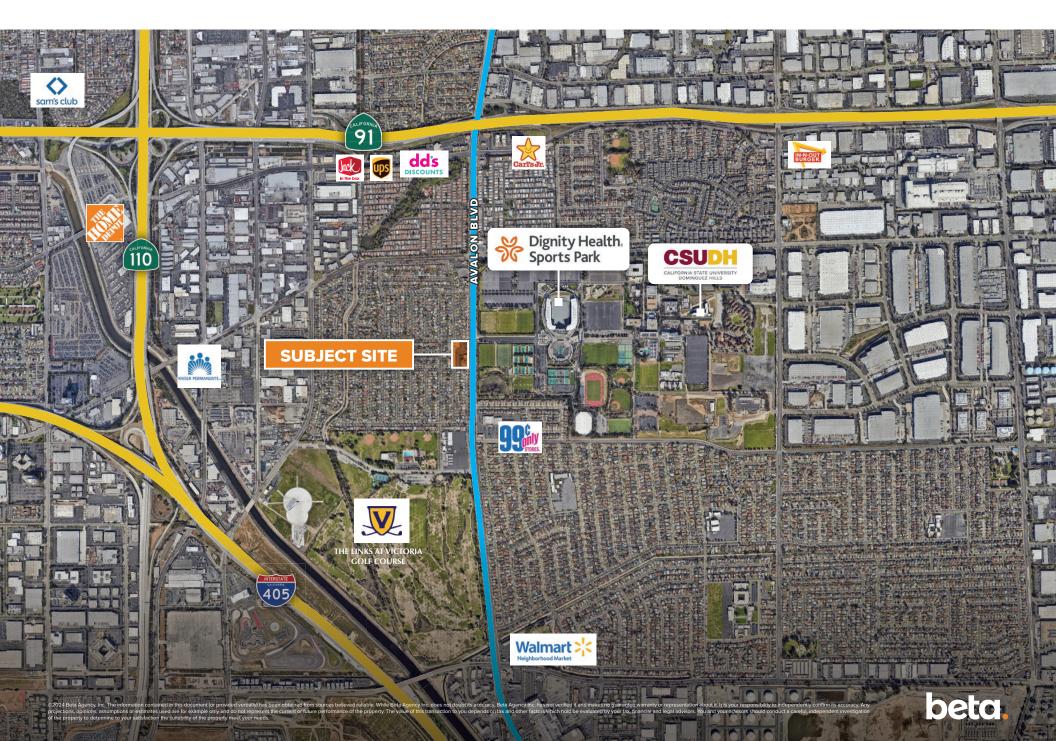

### PROPERTY HIGHLIGHTS

- ± 861 1,722 SF retail shop space available in newly Renovated
   ± 31,084 SF Neighborhood Center located on busy Avalon Blvd,
   located across the street from LA Galaxy's Dignity Health Sports Park.
- Eclectic mix of restaurant and retail tenants including KFC & Dollar Tree
- Convenient access to I-405, I-91, and I-110 freeways
- Signalized intersection & good ingress/egress
- Ample surface parking available (± 8.5 Spaces/1,000 SF)

#### **DAYTIME POPULATION**

1 mile

3 mile

5 mile

13,435

174,021

446,228

| Area Overview Victoria Park Plaza |