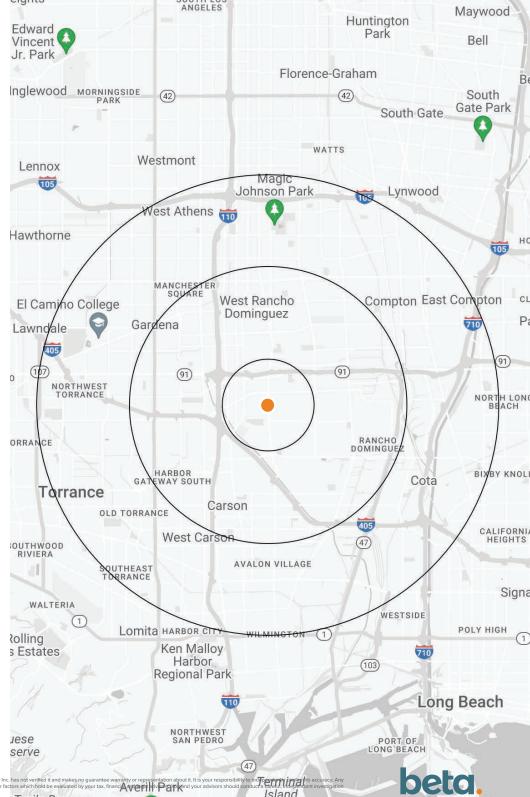

#### **POPULATION**

*1 mile* **16,355** 

3 mile

5 mile

163,261

614,929

#### **AVG. HOUSEHOLD INCOME**

1 mile

3 mile

5 mile

\$137,150

\$121,630

\$115,845

#### **DAYTIME POPULATION**

1 mile

3 mile

5 mile

13,435

174,021

446,228

| Area Overview Victoria Park Plaza |

### **Demographics**

| Population           | 1 Mile    | 3 Mile    | 5 Mile    |
|----------------------|-----------|-----------|-----------|
| Total population     | 16,355    | 163,261   | 614,929   |
| Average age          | 41.9      | 39.9      | 37.1      |
| Average age (Male)   | 40.3      | 38.3      | 36.0      |
| Average age (Female) | 43.2      | 41.5      | 38.3      |
| Households & Income  | 1 Mile    | 3 Mile    | 5 Mile    |
| Total households     | 4,965     | 49,574    | 185,796   |
| # of persons per HH  | 3.1       | 3.2       | 3.3       |
| Average HH income    | \$137,150 | \$121,630 | \$115,845 |
| Average house value  | \$620,387 | \$598,100 | \$608,026 |
| Race (%)             | 1 Mile    | 3 Mile    | 5 Mile    |
| White                | 14.0%     | 16.3%     | 19.5%     |
| Hispanic             | 30.0%     | 42.2%     | 49.9%     |
| Black                | 42.8%     | 23.6%     | 19.7%     |
| American Indian      | 1.0%      | 1.3%      | 1.5%      |
| Asian                | 15.2%     | 22.1%     | 16.9%     |
| Hawaiian             | 0.7%      | 0.7%      | 0.6%      |
| Other                | 17.2%     | 25.2%     | 29.8%     |