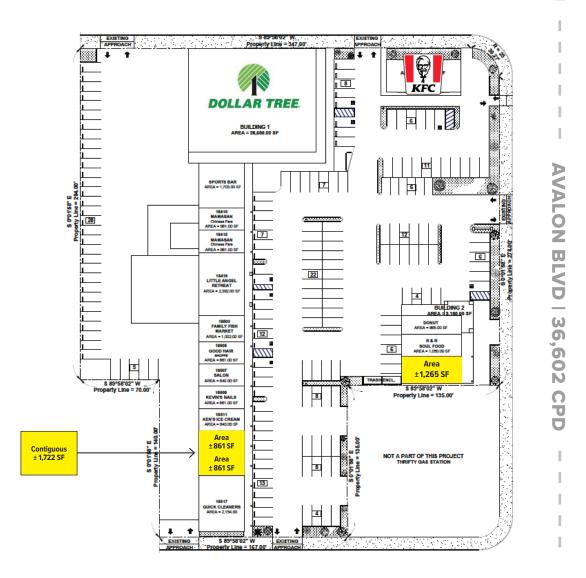

| Site Plan | Victoria Park Plaza |

**E 184TH ST** 

**Available Units** 

### PROPERTY HIGHLIGHTS

- ± 861 1,722 SF retail shop space available in newly Renovated
   ± 31,084 SF Neighborhood Center located on busy Avalon Blvd,
   located across the street from LA Galaxy's Dignity Health Sports Park.
- Eclectic mix of restaurant and retail tenants including KFC & Dollar Tree
- Convenient access to I-405, I-91, and I-110 freeways
- Signalized intersection & good ingress/egress
- Ample surface parking available (± 8.5 Spaces/1,000 SF)