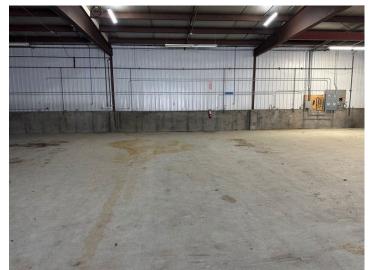

## For Lease: 8,400 SF Warehouse

1721 Main Avenue E, West Fargo, ND 58078 MLS#24-845

## THE PROPERTY ABO

Lease Rate: \$9.00 PSF Estimated CAM: \$2.50 PSF

Building Size: 8,400 SF Warehouse with one office and one bathroom Features:

- Plumbed with air and water throughout building
  - Drop down electrical for lifts
  - Would consider subdividing for a qualified Tenant at which point we would need to add a bathroom and potentially a floor drain to the south side which is approx  $60 \times 56 = 3,360$  SF. The north side which is approx  $60 \times 84 = 5,040$  SF. Subdivided rent would be \$10.00 PSF + CAM.