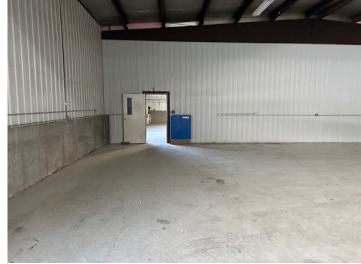

## For Lease: 8,400 SF Warehouse

1721 Main Avenue E, West Fargo, ND 58078 MLS#24-845

## THE PROPERTY ABO

Lease Rate: \$9.00 PSF Estimated CAM: \$2.50 PSF

Building Size: 8,400 SF Warehouse with one office and one bathroom Features:

- Plumbed with air and water throughout building
  - Drop down electrical for lifts
  - Would consider subdividing for a qualified Tenant at which point we would need to add a bathroom and potentially a floor drain to the south side which is approx  $60 \times 56 = 3,360$  SF. The north side which is approx  $60 \times 84 = 5,040$  SF. Subdivided rent would be \$10.00 PSF + CAM.