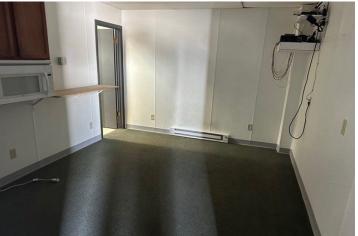

## THE PROPERTY ABO

Lease Rate: \$9.00 PSF Estimated CAM: \$2.50 PSF

Building Size: 8,400 SF Warehouse with one office and one bathroom Features:

- Plumbed with air and water throughout building
  - Drop down electrical for lifts
  - Would consider subdividing for a qualified Tenant at which point we would need to add a bathroom and potentially a floor drain to the south side which is approx  $60 \times 56 = 3,360$  SF. The north side which is approx  $60 \times 84 = 5,040$  SF. Subdivided rent would be \$10.00 PSF + CAM.