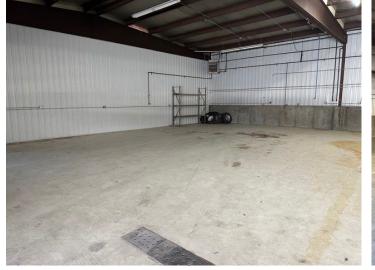

## For Lease: 8,400 SF Warehouse

1721 Main Avenue E, West Fargo, ND 58078 MLS#24-845

## THE PROPERTY ABO

Lease Rate: \$9.00 PSF Estimated CAM: \$2.50 PSF

Building Size: 8,400 SF Warehouse with one office and one bathroom Features:

- Plumbed with air and water throughout building
  - Drop down electrical for lifts
  - Would consider subdividing for a qualified Tenant at which point we would need to add a bathroom and potentially a floor drain to the south side which is approx  $60 \times 56 = 3,360$  SF. The north side which is approx  $60 \times 84 = 5,040$  SF. Subdivided rent would be \$10.00 PSF + CAM.