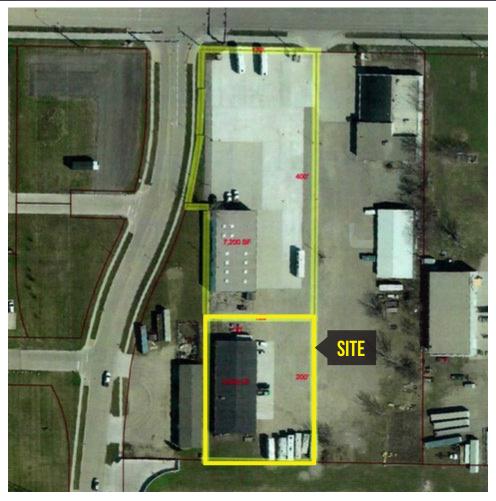

## For Lease: 8,400 SF Warehouse

1721 Main Avenue E, West Fargo, ND 58078 MLS#24-845

## THE PROPERTY ABO

Lease Rate: \$9.00 PSF Estimated CAM: \$2.50 PSF

Building Size: 8,400 SF Warehouse with one office and one bathroom Features:

- Plumbed with air and water throughout building
  - Drop down electrical for lifts
  - Would consider subdividing for a qualified Tenant at which point we would need to add a bathroom and potentially a floor drain to the south side which is approx  $60 \times 56 = 3,360$  SF. The north side which is approx  $60 \times 84 = 5,040$  SF. Subdivided rent would be \$10.00 PSF + CAM.