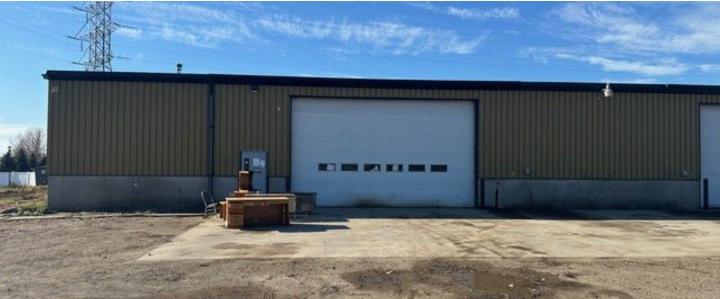

## For Lease: 8,400 SF Warehouse

1721 Main Avenue E, West Fargo, ND 58078 MLS#24-845

## THE PROPERTY ABO

Lease Rate: \$9.00 PSF Estimated CAM: \$2.50 PSF

Building Size: 8,400 SF Warehouse with one office and one bathroom Features:

- Plumbed with air and water throughout building
  - Drop down electrical for lifts
  - Would consider subdividing for a qualified Tenant at which point we would need to add a bathroom and potentially a floor drain to the south side which is approx  $60 \times 56 = 3,360$  SF. The north side which is approx  $60 \times 84 = 5,040$  SF. Subdivided rent would be \$10.00 PSF + CAM.