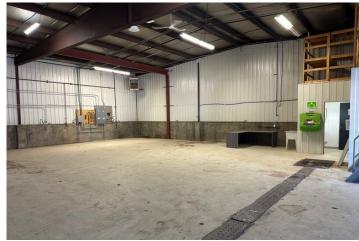

## THE PROPERTY ABO

Lease Rate: \$9.00 PSF Estimated CAM: \$2.50 PSF

Building Size: 8,400 SF Warehouse with one office and one bathroom Features:

- Plumbed with air and water throughout building
  - Drop down electrical for lifts
  - Would consider subdividing for a qualified Tenant at which point we would need to add a bathroom and potentially a floor drain to the south side which is approx  $60 \times 56 = 3,360$  SF. The north side which is approx  $60 \times 84 = 5,040$  SF. Subdivided rent would be \$10.00 PSF + CAM.