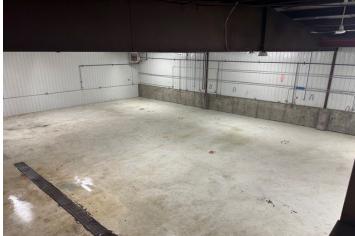

## THE PROPERTY ABO

Lease Rate: \$9.00 PSF Estimated CAM: \$2.50 PSF

Building Size: 8,400 SF Warehouse with one office and one bathroom Features:

- Plumbed with air and water throughout building
  - Drop down electrical for lifts
  - Would consider subdividing for a qualified Tenant at which point we would need to add a bathroom and potentially a floor drain to the south side which is approx  $60 \times 56 = 3,360$  SF. The north side which is approx  $60 \times 84 = 5,040$  SF. Subdivided rent would be \$10.00 PSF + CAM.