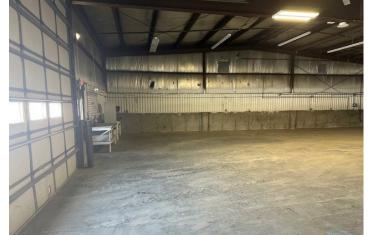

## THE PROPERTY ABO

Lease Rate: \$9.00 PSF Estimated CAM: \$2.50 PSF

Building Size: 8,400 SF Warehouse with one office and one bathroom Features:

- Plumbed with air and water throughout building
  - Drop down electrical for lifts
  - Would consider subdividing for a qualified Tenant at which point we would need to add a bathroom and potentially a floor drain to the south side which is approx  $60 \times 56 = 3,360$  SF. The north side which is approx  $60 \times 84 = 5,040$  SF. Subdivided rent would be \$10.00 PSF + CAM.