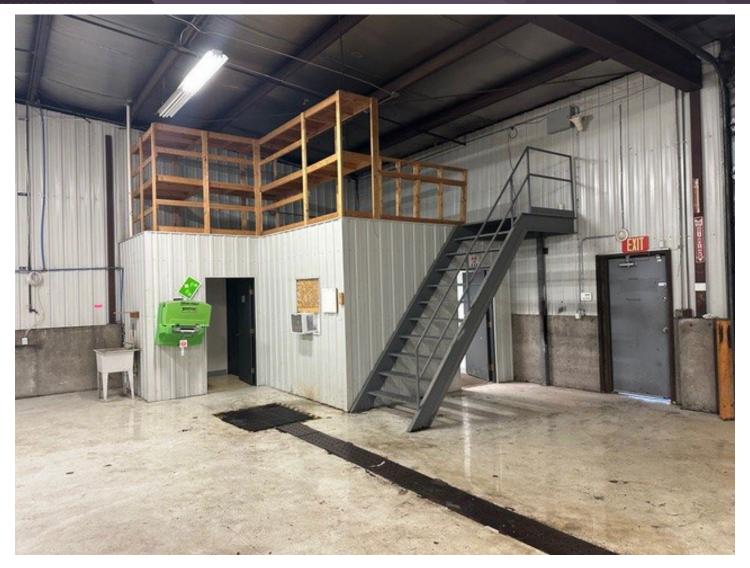

## THE PROPERTY ABO

Lease Rate: \$9.00 PSF Estimated CAM: \$2.50 PSF

Building Size: 8,400 SF Warehouse with one office and one bathroom Features:

- Plumbed with air and water throughout building
  - Drop down electrical for lifts
  - Would consider subdividing for a qualified Tenant at which point we would need to add a bathroom and potentially a floor drain to the south side which is approx  $60 \times 56 = 3,360$  SF. The north side which is approx  $60 \times 84 = 5,040$  SF. Subdivided rent would be \$10.00 PSF + CAM.