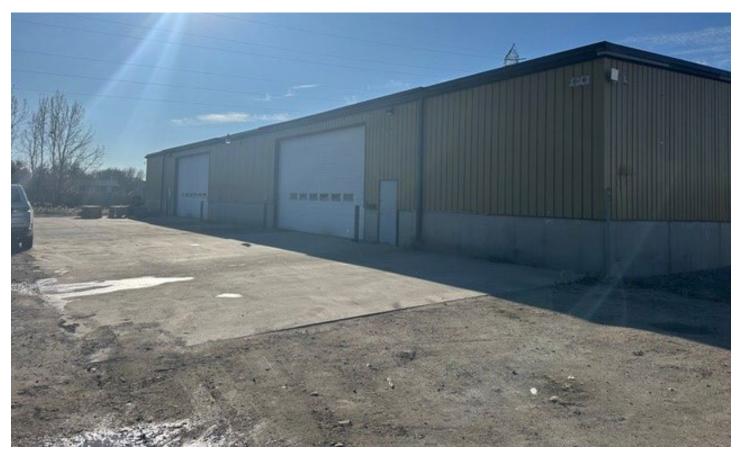

## For Lease: 8,400 SF Warehouse

1721 Main Avenue E, West Fargo, ND 58078 MLS#24-845

## THE PROPERTY ABO

Lease Rate: \$9.00 PSF Estimated CAM: \$2.50 PSF

Building Size: 8,400 SF Warehouse with one office and one bathroom Features:

- Plumbed with air and water throughout building
  - Drop down electrical for lifts
  - Would consider subdividing for a qualified Tenant at which point we would need to add a bathroom and potentially a floor drain to the south side which is approx  $60 \times 56 = 3,360$  SF. The north side which is approx  $60 \times 84 = 5,040$  SF. Subdivided rent would be \$10.00 PSF + CAM.