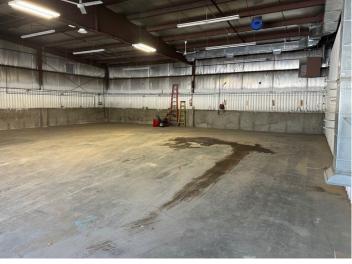

## For Lease: 8,400 SF Warehouse

1721 Main Avenue E, West Fargo, ND 58078 MLS#24-845

## THE PROPERTY ABO

Lease Rate: \$9.00 PSF Estimated CAM: \$2.50 PSF

Building Size: 8,400 SF Warehouse with one office and one bathroom Features:

- Plumbed with air and water throughout building
  - Drop down electrical for lifts
  - Would consider subdividing for a qualified Tenant at which point we would need to add a bathroom and potentially a floor drain to the south side which is approx  $60 \times 56 = 3,360$  SF. The north side which is approx  $60 \times 84 = 5,040$  SF. Subdivided rent would be \$10.00 PSF + CAM.