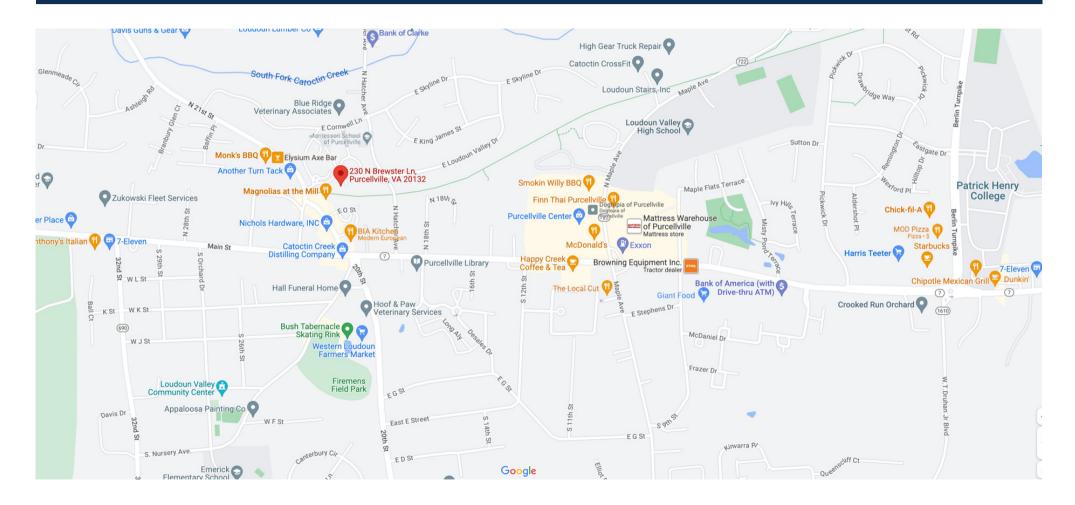

|
| Median Listing Price This chart displays the median listing price for homes in this area, the county, and the state. Data Source: Listing data Update Frequency: Monthly 12 mo. Change in Median Listing Price This chart displays the 12-month change in the median listing price of homes in this area, and compares it to the county and state. Data Source: Listing data Update Frequency: Monthly      | Purcellville<br>Loudoun County<br>Virginia<br>Purcellville<br>Loudoun County<br>Virginia | \$1,229,990<br>\$812,495<br>\$415,000<br>+2.3%<br>+4.8%<br>-2.4% |

This report was produced using data from private and government sources deemed to be reliable and is herein provided without representation or warranty.

#### **RETAIL MAP**

Source: Google Maps

#### PURCELLVILLE, VA





# FOR MORE LISTING INFORMATION GO TO PURCELLVILLELAND.COM

## OR TO SCHEDULE A SHOWING, CONTACT:





### SUZANNE AGER

REALTOR®, *Licensed in VA* McEnearney Associates | Atoka Properties **M** 571.252.9293 | **O** 703.777.1170 suzanne@suzanneager.com 458 Harrison Street | Leesburg, VA 20175 suzanneager.com



MCENEARNEY ASSOCIATES | ATOKA PROPERTIES LEESBURG: 458 HARRISON STREET | LEESBURG, VA 20175 | 703.777.1170

SUZANNEAGER.COM