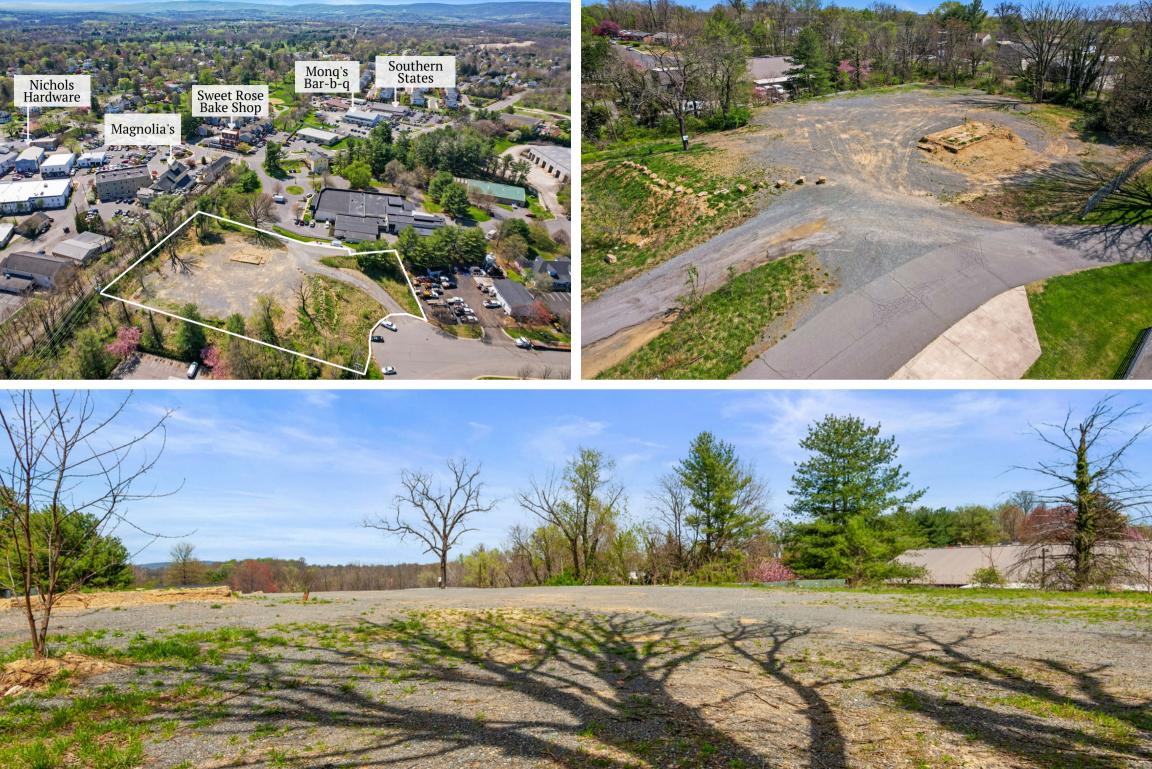

#### **PROPERTY DECSRIPTION**

Rare and amazing opportunity to build your business on a prime location in downtown historic Purcellville. Adjacent to the W&OD Trail near the trail head at 21st Street, these two lots offer a unique opportunity to target the local community and tourist markets. Zoned C-4, this could be a fabulous location for a brewery or winery, indoor pickle ball courts or other recreation facility, office space or many other types of businesses. Purcellville is a vibrant, affluent, fast-growing community, and Historic Downtown Purcellville is a popular Loudoun County destination. New exciting businesses populate Historic downtown including Bia Kitchen--a hugely successful European-inspired restaurant; Magnolia's at the Mill, Catoctin Creek Distilling, The Clothing Closet, and Nichols Hardware. Plans in the Town for new commercial and mixed-use businesses are in the works. Purcellville sits in the heart of Loudoun County wine country where the agri-tourism industry has exploded. Thousands of tourists visit and hundreds of weddings take place in Western Loudoun County every year, making this a wonderful opportunity for a business to serve tourists and locals alike. Local demand for additional entertainment and recreational options is very strong. Many commercial uses are permitted in C-4 including, but not limited to: school, recreation facility, personal services, retail, landscaping or construction supply sales/service, and many more.

## **PROPERTY HIGHLIGHTS**

- Outstanding historic Downtown Purcellville Location
- Two contiguous parcels totaling 1.64 acres
- Sale includes: 200 Brewster Lane (.76 acres); and 230 Brewster Lane (.88 acres)
- Property abuts W&OD trail, very close to the trail head
- Zoned C-4: Purcellville Town Zoning
- Elevated building site offers views of mountains
- Geotechnical, Phase I and Phase II environmental assessments available
- Plans for luxury, high-end restaurant designed by Francisco Beltran have been approved for the site by Purcellville Board of Architectural Review, but purchaser is not obligated to build a restaurant nor use the approved plans.