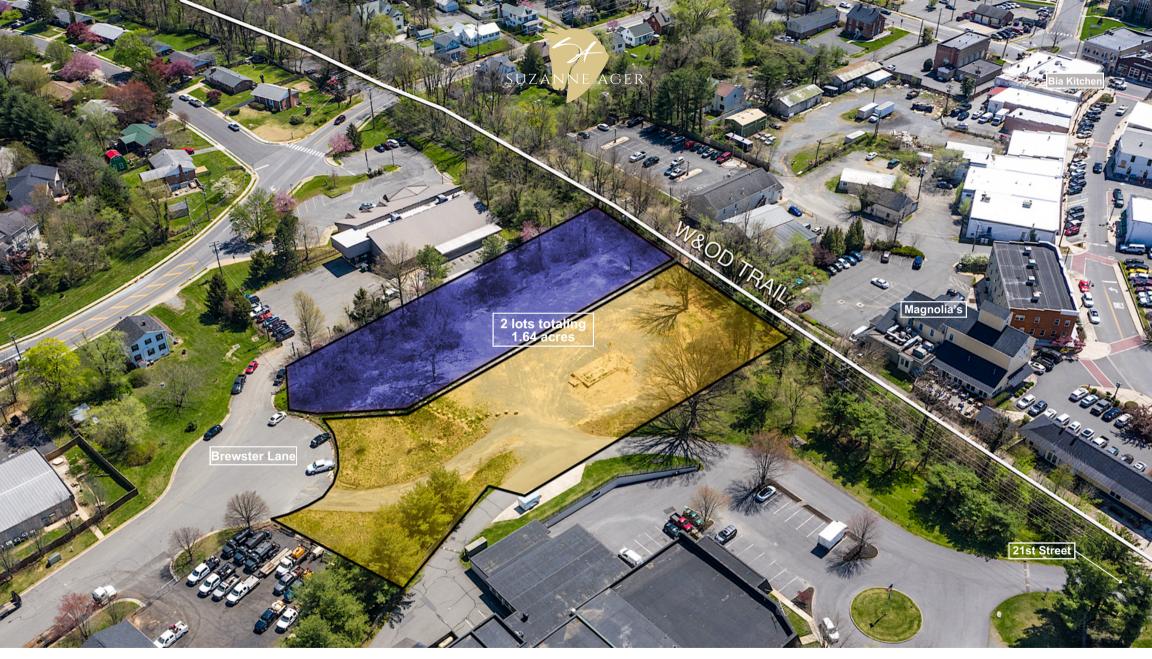

# 2 Commercial Lots in Downtown Purcellville

200 and 230 Brewster Lane | Purcellville, VA 20132 PurcellvilleLand.com

#### **PROPERTY DECSRIPTION**

Rare and amazing opportunity to build your business on a prime location in downtown historic Purcellville. Adjacent to the W&OD Trail near the trail head at 21st Street, these two lots offer a unique opportunity to target the local community and tourist markets. Zoned C-4, this could be a fabulous location for a brewery or winery, indoor pickle ball courts or other recreation facility, office space or many other types of businesses. Purcellville is a vibrant, affluent, fast-growing community, and Historic Downtown Purcellville is a popular Loudoun County destination. New exciting businesses populate Historic downtown including Bia Kitchen--a hugely successful European-inspired restaurant; Magnolia's at the Mill, Catoctin Creek Distilling, The Clothing Closet, and Nichols Hardware. Plans in the Town for new commercial and mixed-use businesses are in the works. Purcellville sits in the heart of Loudoun County wine country where the agri-tourism industry has exploded. Thousands of tourists visit and hundreds of weddings take place in Western Loudoun County every year, making this a wonderful opportunity for a business to serve tourists and locals alike. Local demand for additional entertainment and recreational options is very strong. Many commercial uses are permitted in C-4 including, but not limited to: school, recreation facility, personal services, retail, landscaping or construction supply sales/service, and many more.

#### **OFFERING SUMMARY**

| Property Type  | Commercial Land             |
|----------------|-----------------------------|
| Sale Price     | Call for price              |
| Lot size       | 1.64 acres total            |
| Number of Lots | 2 (200 & 230 Brewster Lane) |
| Zoning         | PV:C4                       |
| Parcel numbers | 488476706000, 488475010000  |
| Market         | Washington DC Metro         |
| Submarket      | Purcellville                |

## **PROPERTY HIGHLIGHTS**

- Outstanding historic Downtown Purcellville Location
- Two contiguous parcels totaling 1.64 acres
- Sale includes: 200 Brewster Lane (.76 acres); and 230 Brewster Lane (.88 acres)
- Property abuts W&OD trail, very close to the trail head
- Zoned C-4: Purcellville Town Zoning
- Elevated building site offers views of mountains
- Geotechnical, Phase I and Phase II environmental assessments available
- Plans for luxury, high-end restaurant designed by Francisco Beltran have been approved for the site by Purcellville Board of Architectural Review, but purchaser is not obligated to build a restaurant nor use the approved plans.