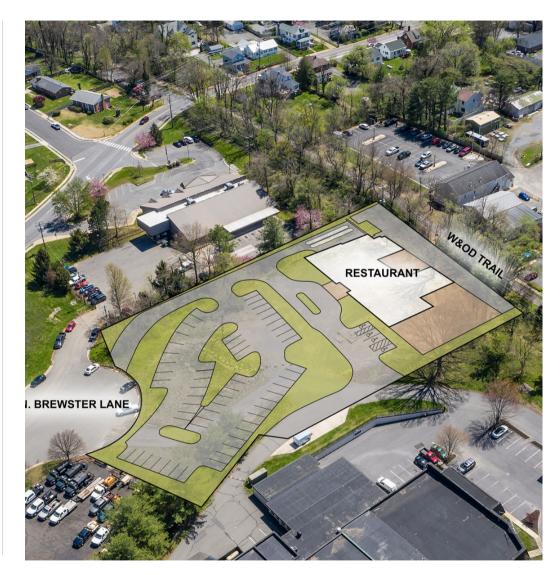

SITE PLANS

Survey of Property. Old buildings pictured here have been removed

Site plan rendering for proposed restaurant