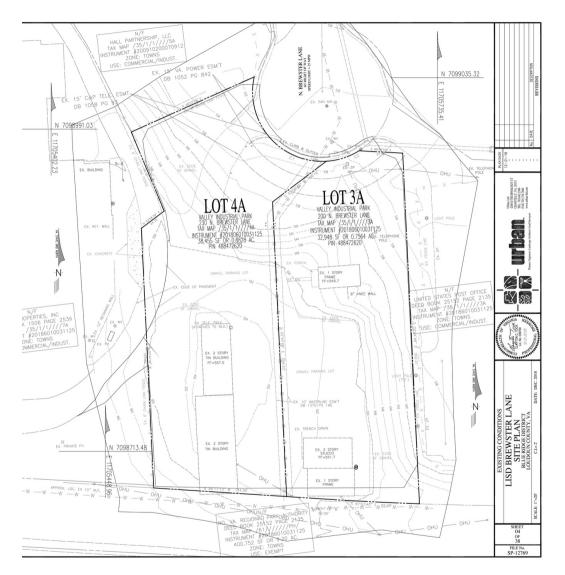

SITE PLANS

Survey of Property. Old buildings pictured here have been removed

Site plan rendering for proposed restaurant