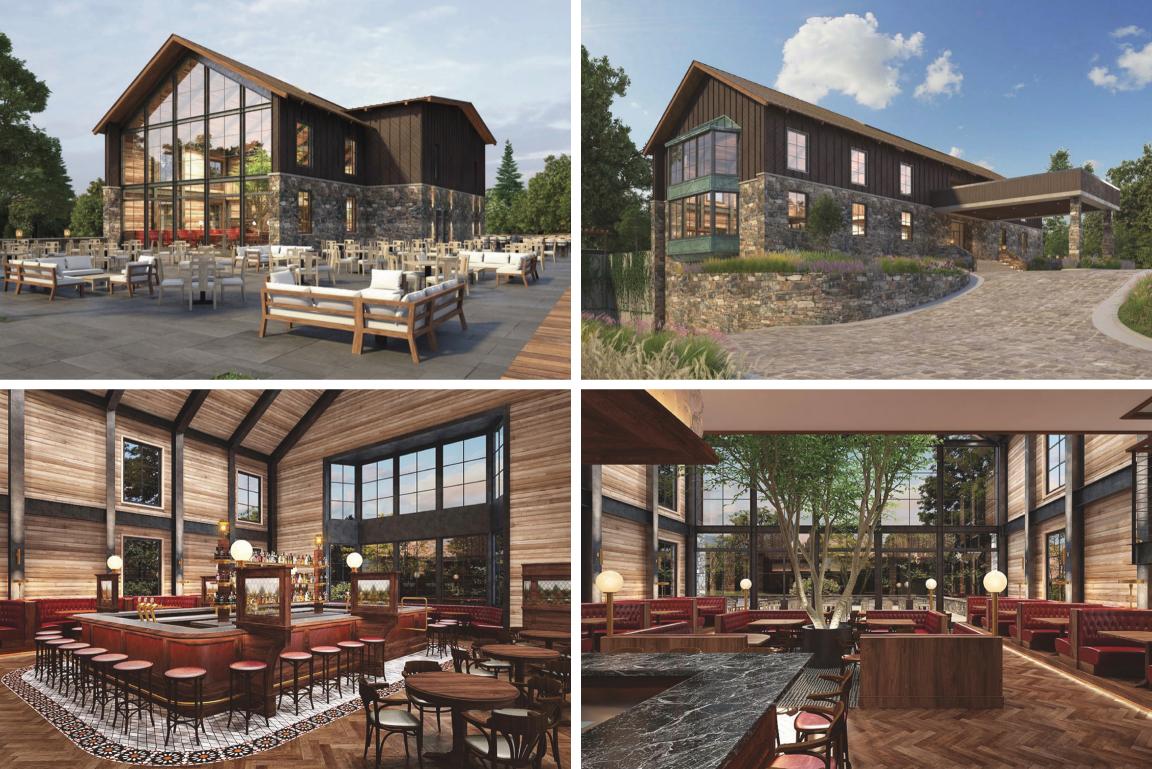

# **Rendering of Restaurant for site**

Plans have been approved by Purcellville Board of Architectural Review

The current owners had plans for a gorgeous restaurant/event space designed by Francisco Beltran. Those plans have been approved by the Purcellville Board of Architectural Review. These plans could be made available with an acceptable offer. Geotechnical report, Phase I and Phase II environmental have been done and are available.

## **PROPERTY HIGHLIGHTS**

- Outstanding historic Downtown Purcellville Location
- Two contiguous parcels totaling 1.64 acres
- Sale includes: 200 Brewster Lane (.76 acres); and 230 Brewster Lane (.88 acres)
- Property abuts W&OD trail, very close to the trail head
- Zoned C-4: Purcellville Town Zoning
- Elevated building site offers views of mountains
- Geotechnical, Phase I and Phase II environmental assessments available
- Plans for luxury, high-end restaurant designed by Francisco Beltran have been approved for the site by Purcellville Board of Architectural Review, but purchaser is not obligated to build a restaurant nor use the approved plans.

SITE PLANS

Survey of Property. Old buildings pictured here have been removed

Site plan rendering for proposed restaurant