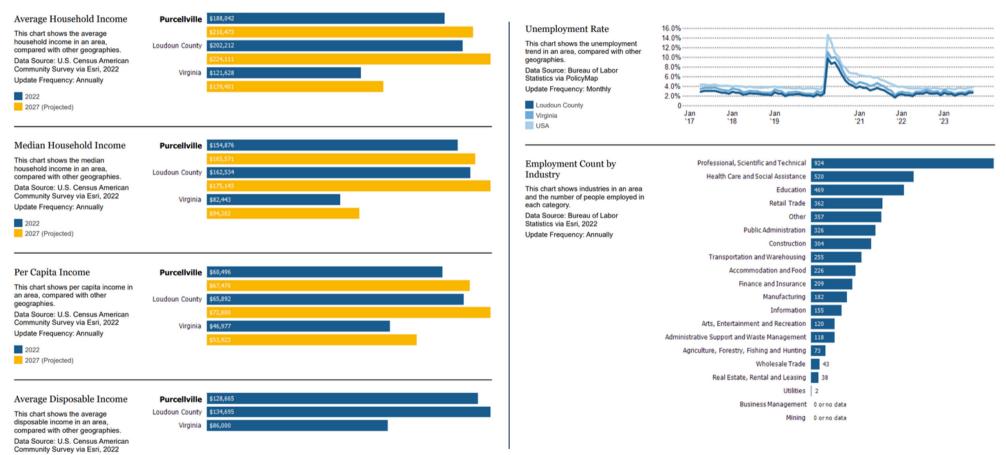

## **ECONOMIC COMPARISON**

Source: Demographics and trends data from Esri using RPR Trade Area Report (March 2024)

#### PURCELLVILLE, VA

Update Frequency: Annually

This report was produced using data from private and government sources deemed to be reliable and is herein provided without representation or warranty.