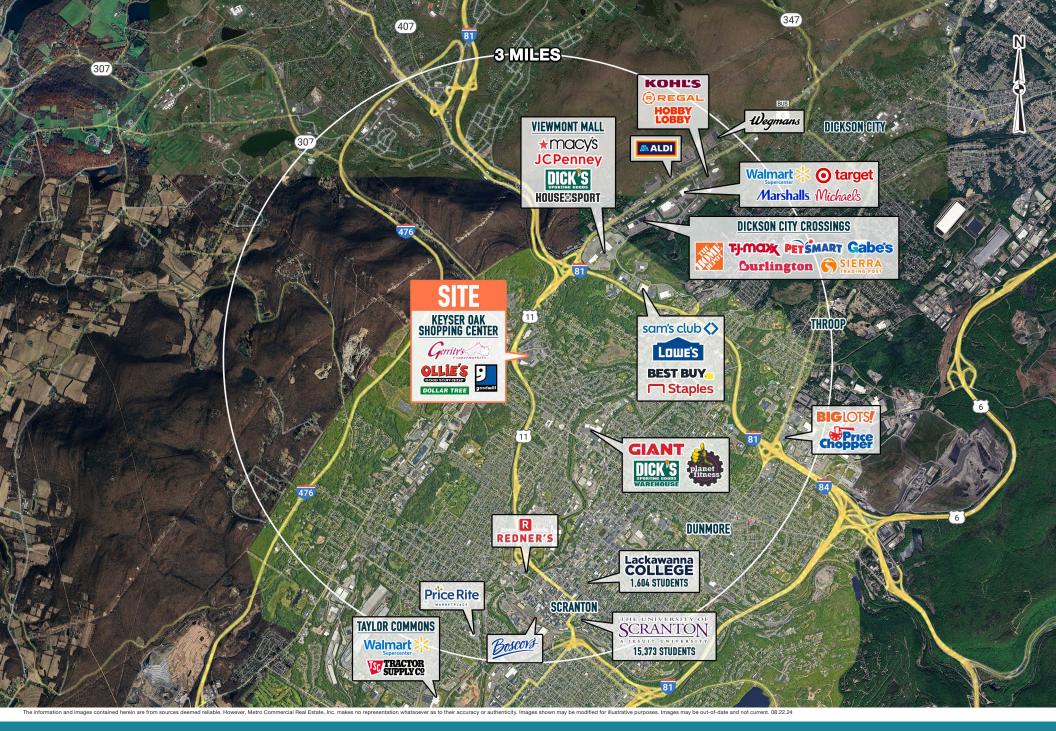

#### KEYSER OAK SHOPPING CENTER SCRANTON, PA 1790 NORTH KEYSER AVENUE

±15,600 SF AVAILABLE FOR LEASE; GLA: ±170,000 SF







MetroCommercial.com | PLYMOUTH MEETING, PA | MOUNT LAUREL, NJ

### get in touch.

#### **NIKLAS MARKLEY**

office 610.825.5222 direct 610.260.2679 nmarkley@metrocommercial.com



KEYSER OAK SHOPPING CENTER SCRANTON, PA 1790 NORTH KEYSER AVENUE





KEYSER OAK SHOPPING CENTER SCRANTON, PA 1790 NORTH KEYSER AVENUE



MetroCommercial.com

# **GREAT VISIBILITY FROM NORTH KEYSER AVENUE**







MetroCommercial.com



The information and images contained herein are from sources deemed reliable. However, Metro Comme r as to their accuracy or authenticity. Images shown may be modified for illustrative purposes. Images may be out-of-date and not current. 08.22.24





## **PROPERTY PHOTOS**



The information and images contained herein are from sources deemed reliable. However, Metro Commercial Real Estate, Inc. makes no representation whatsoever as to their accuracy or authenticity. Images shown may be modified for illustrative purposes. Images may be out-of-date and not current. 08.22.24