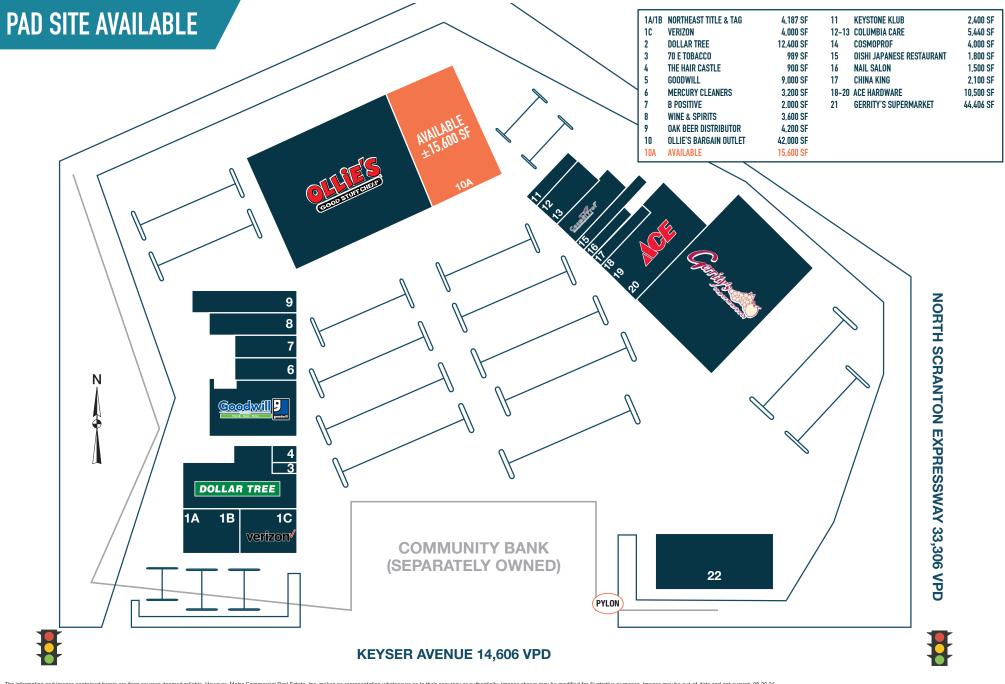

#### KEYSER OAK SHOPPING CENTER SCRANTON, PA 1790 NORTH KEYSER AVENUE

±15,600 SF AVAILABLE FOR LEASE; GLA: ±170,000 SF

MetroCommercial.com | PLYMOUTH MEETING, PA | MOUNT LAUREL, NJ

# **GREAT VISIBILITY FROM NORTH KEYSER AVENUE**

MetroCommercial.com

The information and images contained herein are from sources deemed reliable. However, Metro Comme r as to their accuracy or authenticity. Images shown may be modified for illustrative purposes. Images may be out-of-date and not current. 08.22.24