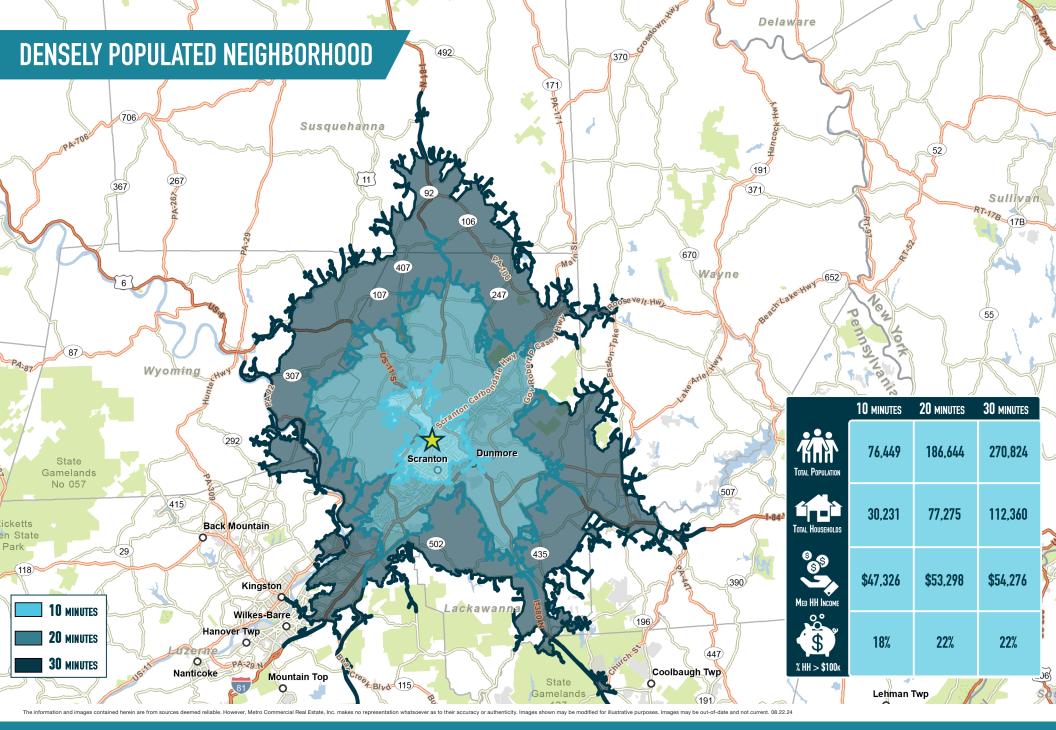

#### KEYSER OAK SHOPPING CENTER SCRANTON, PA 1790 NORTH KEYSER AVENUE

±15,600 SF AVAILABLE FOR LEASE; GLA: ±170,000 SF







MetroCommercial.com | PLYMOUTH MEETING, PA | MOUNT LAUREL, NJ

### get in touch.

#### **NIKLAS MARKLEY**

office 610.825.5222 direct 610.260.2679 nmarkley@metrocommercial.com



KEYSER OAK SHOPPING CENTER SCRANTON, PA 1790 NORTH KEYSER AVENUE





KEYSER OAK SHOPPING CENTER SCRANTON, PA 1790 NORTH KEYSER AVENUE



MetroCommercial.com

# **GREAT VISIBILITY FROM NORTH KEYSER AVENUE**







MetroCommercial.com



The information and images contained herein are from sources deemed reliable. However, Metro Comme r as to their accuracy or authenticity. Images shown may be modified for illustrative purposes. Images may be out-of-date and not current. 08.22.24





## **PROPERTY PHOTOS**



The information and images contained herein are from sources deemed reliable. However, Metro Commercial Real Estate, Inc. makes no representation whatsoever as to their accuracy or authenticity. Images shown may be modified for illustrative purposes. Images may be out-of-date and no