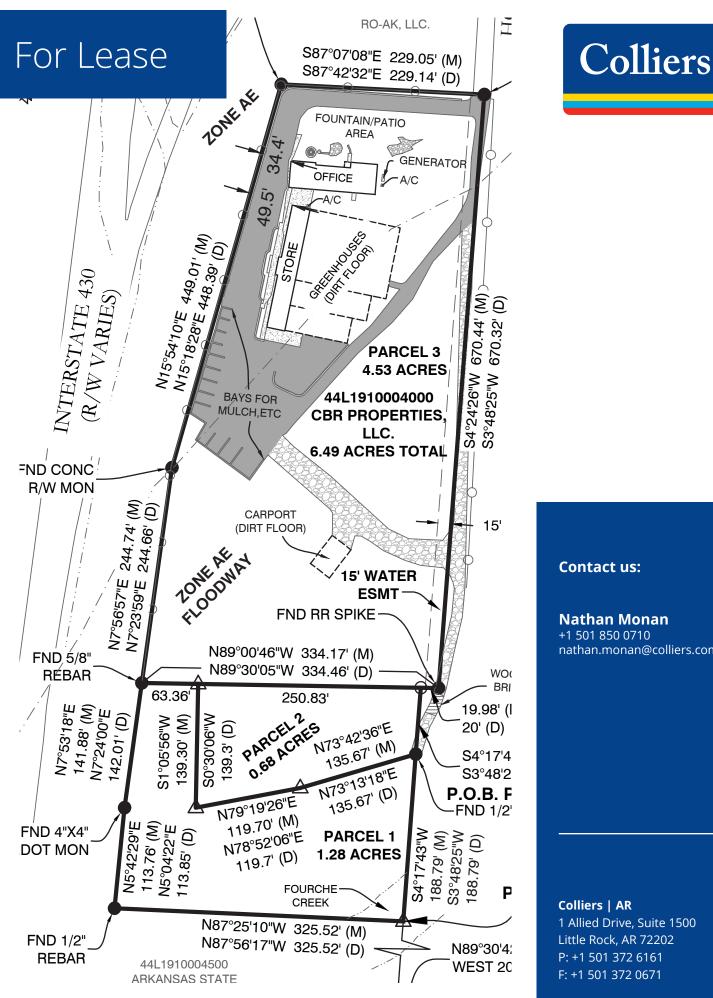

### Features

- Building 1: +/- 2,781 SF
- Building 2: 2,620 SF
- Greenhouse: 13,043 SF
- Lot size: 6.57 AC
- Reduced sale price: \$875,000
- Zoning: "PCD," Planned Commercial District
- Over 400 feet of frontage on I-430
- Traffic count: approximately 70,000 vehicles per day on I-430