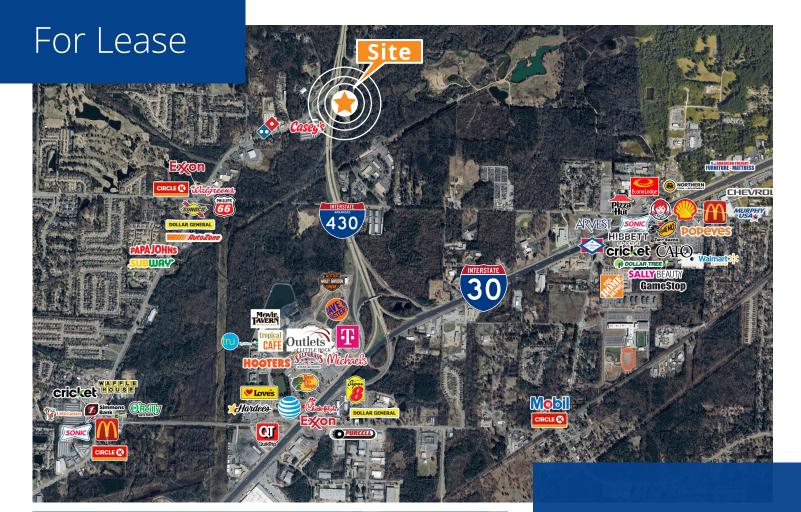

# Interstate Commercial Property

For Sale: 7901 Stagecoach Road, Little Rock, AR

### Features

- Building 1: +/- 2,781 SF
- Building 2: 2,620 SF
- Greenhouse: 13,043 SF
- Lot size: 6.57 AC
- Reduced sale price: \$875,000
- Zoning: "PCD," Planned Commercial District
- Over 400 feet of frontage on I-430
- Traffic count: approximately 70,000 vehicles per day on I-430