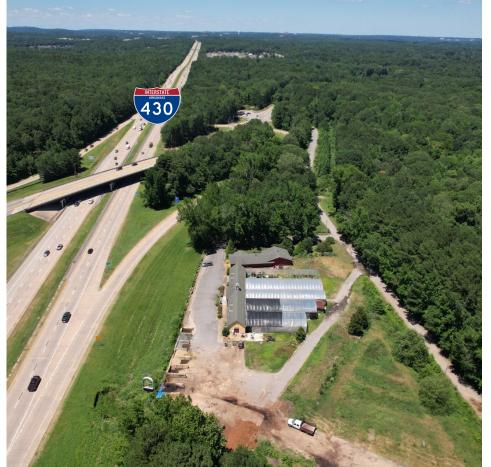

# Interstate Commercial Property

For Sale: 7901 Stagecoach Road, Little Rock, AR

### Features

- Building 1: +/- 2,781 SF
- Building 2: 2,620 SF
- Greenhouse: 13,043 SF
- Lot size: 6.57 AC
- Reduced sale price: \$875,000
- Zoning: "PCD," Planned Commercial District
- Over 400 feet of frontage on I-430
- Traffic count: approximately 70,000 vehicles per day on I-430