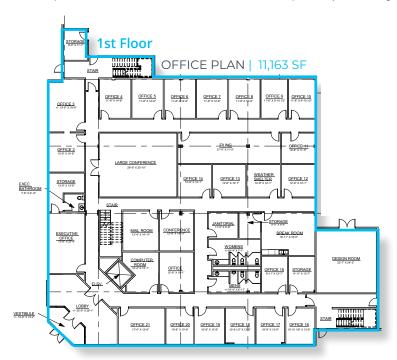

## **AVAILABILITY**

- ▼ Total Available: 207,019 SF
- 1st Floor Office: 11,163 SF
- Additional Office Available (2nd Floor Office: 10,495 SF)
- Warehouse Office: 1,480 SF
- Warehouse: 130,007 SF
- Expandable: 64,369 SF