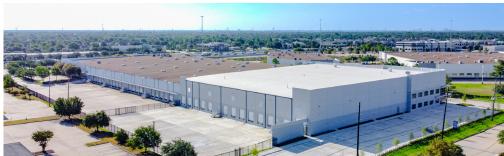

## **EXISTING BUILDING FEATURES**

- ▼ Freestanding Building
- ▼ Fully Fenced Truck Apron
- ₹ 40' x 44' Bays
- ▼ 50' Speed Bays
- Dock-high, Side-load
- ₹ 24' Clear Height
- **▼** 21 Truck Doors

- 1 Oversized Door + Drive-up Ramp
- ESFR Sprinkler
- 270' Building Depth
- 156 Car Parks
- ▼ 127' Truck Apron
- ▼ 6 Pit Levelers | 15 Edge of Dock Levelers
- 1200 Amp Service