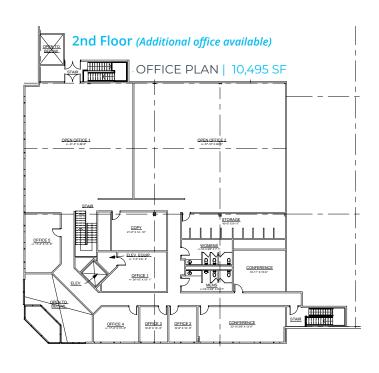

## **AVAILABILITY**

- ▼ Total Available: 207,019 SF
- 1st Floor Office: 11,163 SF
- Additional Office Available (2nd Floor Office: 10,495 SF)
- Warehouse Office: 1,480 SF
- Warehouse: 130,007 SF
- Expandable: 64,369 SF