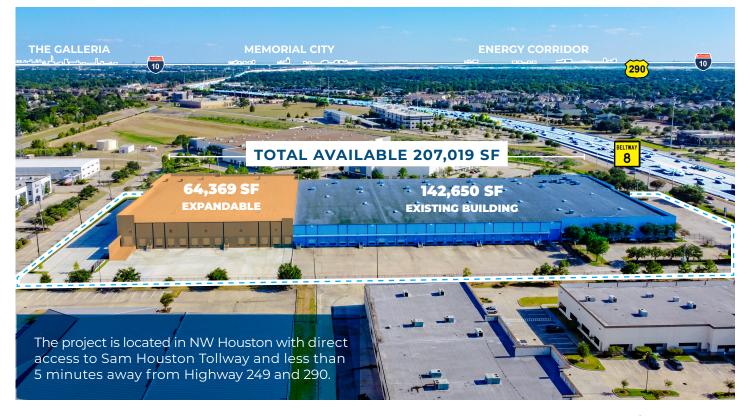

## **AVAILABILITY**

- ▼ Total Available: 207,019 SF
- 1st Floor Office: 11,163 SF
- Additional Office Available (2nd Floor Office: 10,495 SF)
- Warehouse Office: 1,480 SF
- Warehouse: 130,007 SF
- Expandable: 64,369 SF

## LOCATION I NORTHWEST HOUSTON

Darryl Noon 713.270.3325 Darryl.Noon@transwestern.com Brian Gammill 713.270.3321 Brian.Gammill@transwestern.com

## **EXPANSION BUILDING FEATURES**

▼ Corner Space

- ▼ 44' x 47 Bays
- Abundant Storefront Glass
- 50' Speed Bay
- ESFR Sprinkler
- **▼** 32' Clear Height
- ▼ Dock-high | Rear-load
- **▼** 76 Car Parks

Darryl Noon 713.270.3325 Darryl.Noon@transwestern.com Brian Gammill
713.270.3321
Brian.Gammill@transwestern.com