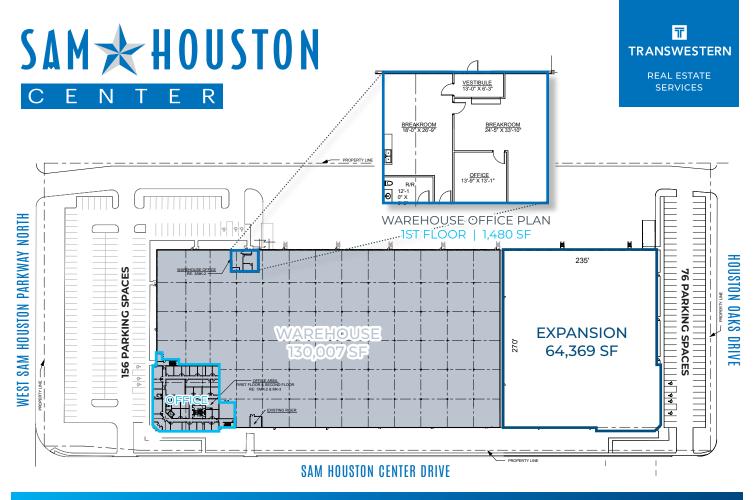

## **AVAILABILITY**

- ▼ Total Available: 207,019 SF
- 1st Floor Office: 11,163 SF
- Additional Office Available (2nd Floor Office: 10,495 SF)
- Warehouse Office: 1,480 SF
- Warehouse: 130,007 SF
- Expandable: 64,369 SF

## **EXISTING BUILDING FEATURES**

- ▼ Freestanding Building
- ▼ Fully Fenced Truck Apron
- ₹ 40' x 44' Bays
- ▼ 50' Speed Bays
- Dock-high, Side-load
- ₹ 24' Clear Height
- **▼** 21 Truck Doors

- 1 Oversized Door + Drive-up Ramp
- ESFR Sprinkler
- 270' Building Depth
- 156 Car Parks
- ▼ 127' Truck Apron
- ▼ 6 Pit Levelers | 15 Edge of Dock Levelers
- 1200 Amp Service

## **EXPANSION BUILDING FEATURES**

▼ Corner Space

- ▼ 44' x 47 Bays
- Abundant Storefront Glass
- 50' Speed Bay
- ESFR Sprinkler
- **▼** 32' Clear Height
- ▼ Dock-high | Rear-load
- **▼** 76 Car Parks

Darryl Noon 713.270.3325 Darryl.Noon@transwestern.com Brian Gammill
713.270.3321
Brian.Gammill@transwestern.com