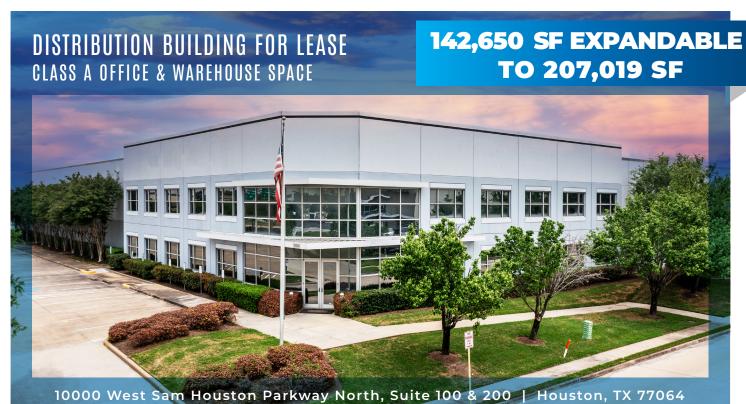

## **AVAILABILITY**

- ▼ Total Available: 207,019 SF
- 1st Floor Office: 11,163 SF
- Additional Office Available (2nd Floor Office: 10,495 SF)
- Warehouse Office: 1,480 SF
- Warehouse: 130,007 SF
- Expandable: 64,369 SF