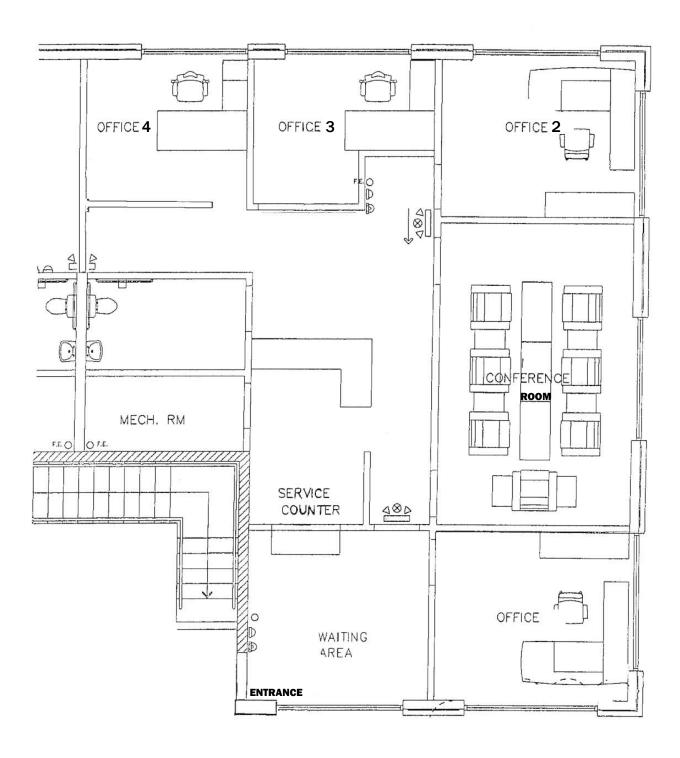

ble:** 1,550sf **Lease Rate:** \$18.00/sf MG



#### **Property Details:**

- Class "A" Finishes Throughout, Including New Hardwood Floors, Granite Counter Tops, 2" Blinds
- Available for Lease Starting November 1, 2024
- Ideal For Professional User
- Abundant Free Parking
- Built in 2008
- Located on Old Milton Parkway, Convenient to all of Alpharetta
- Only Minutes from GA-400

For more information, please contact:

**Lenny Rindsberg** 

770-330-2840 Irindsberg@rg-re.com



# **4020 Old Milton Parkway**







For more information, please contact:

**Lenny Rindsberg** 770-330-2840 Irindsberg@rg-re.com



## **4020 Old Milton Parkway**

## **Interior Photos**









For more information, please contact:

**Lenny Rindsberg** 770-330-2840 Irindsberg@rg-re.com



# **Suite 210 1,550 SF**



#### For more information, please contact:

### **Lenny Rindsberg**

770-330-2840 Irindsberg@rg-re.com