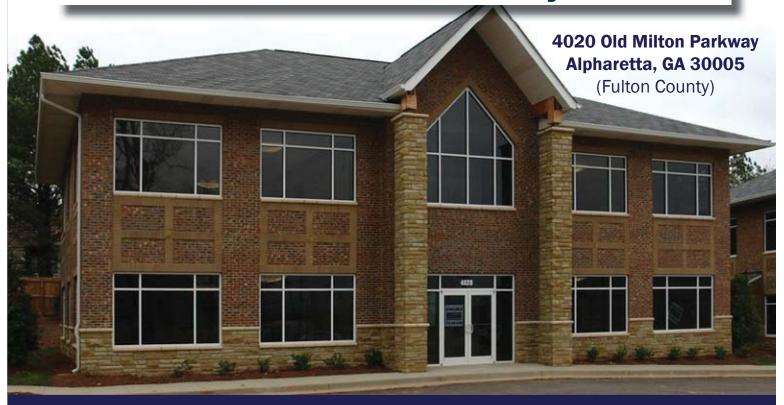

## Fully Upgraded Suite Available On Old Milton Parkway

**Space Available:** 1,550sf **Lease Rate:** \$18.00/sf MG

#### **Property Details:**

- Class "A" Finishes Throughout, Including New Hardwood Floors, Granite Counter Tops, 2" Blinds
- Available for Lease Starting November 1, 2024
- Ideal For Professional User
- Abundant Free Parking
- Built in 2008
- Located on Old Milton Parkway, Convenient to all of Alpharetta
- Only Minutes from GA-400

# **4020 Old Milton Parkway**

For more information, please contact:

**Lenny Rindsberg** 770-330-2840 Irindsberg@rg-re.com

## **4020 Old Milton Parkway**