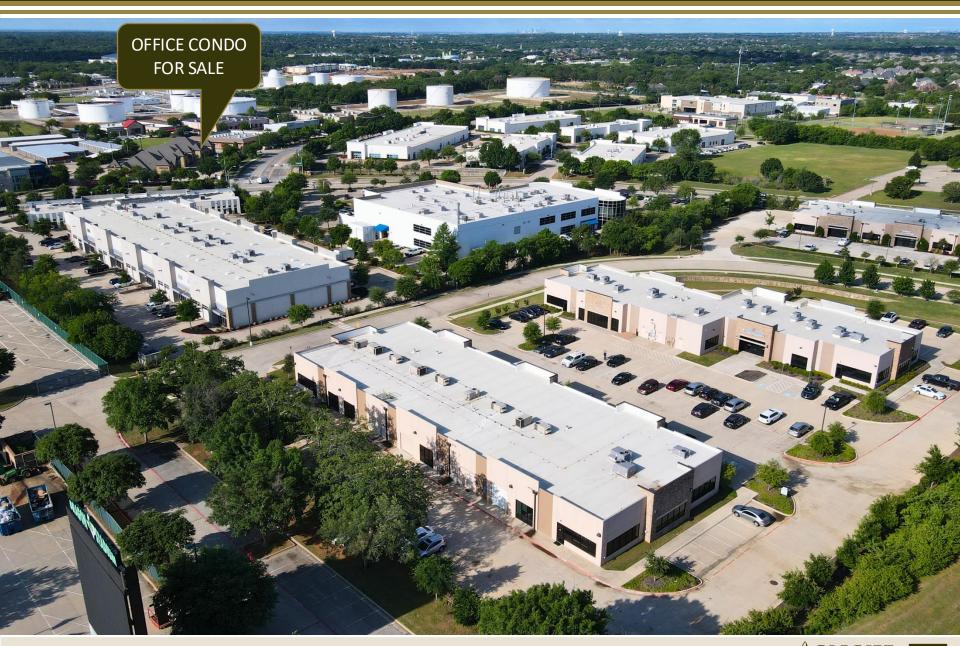

| PROPERTY HIGHLIGHTS    |                                                                                                                                                                                                                                                |
|------------------------|------------------------------------------------------------------------------------------------------------------------------------------------------------------------------------------------------------------------------------------------|
| Address                | 2271 E Continental Blvd 100 & 120<br>Southlake, TX 76092                                                                                                                                                                                       |
| Suites For Sale        | Suite 100 – 2,939 SF<br>Suite 120 – 2,939 SF                                                                                                                                                                                                   |
| Year Built             | 2012                                                                                                                                                                                                                                           |
| Zoning                 | Commercial Office Zoning                                                                                                                                                                                                                       |
| Building Size          | 5,878 SF                                                                                                                                                                                                                                       |
| Traffic Counts         | Surpass 9,129 Vehicles Per Day at E. Continental Blvd & S. Kimball Ave.                                                                                                                                                                        |
| Rent Rate              | \$26.00 per SF plus NNN                                                                                                                                                                                                                        |
| Investment Highlights  | <ul> <li>End Cap Unit with Lots of Natural Light</li> <li>Located in the Heart of Southlake</li> <li>Easy Ingress/Egress to Major Roads</li> <li>100% Occupied NNN-Leased Office Condo Building in Affluent Suburb of Southlake, TX</li> </ul> |
| Excellent Demographics | Average Household Income is over<br>\$155,604 in a 2-Mile Radius, Almost<br>Triple the National Average                                                                                                                                        |
| Parking                | Plenty Surface Parking Spaces                                                                                                                                                                                                                  |
| Fantastic Location     | Conveniently located where Southlake,<br>Colleyville, and Grapevine come<br>together. Minutes from TX-121, TX-114,<br>and DFW airport.                                                                                                         |