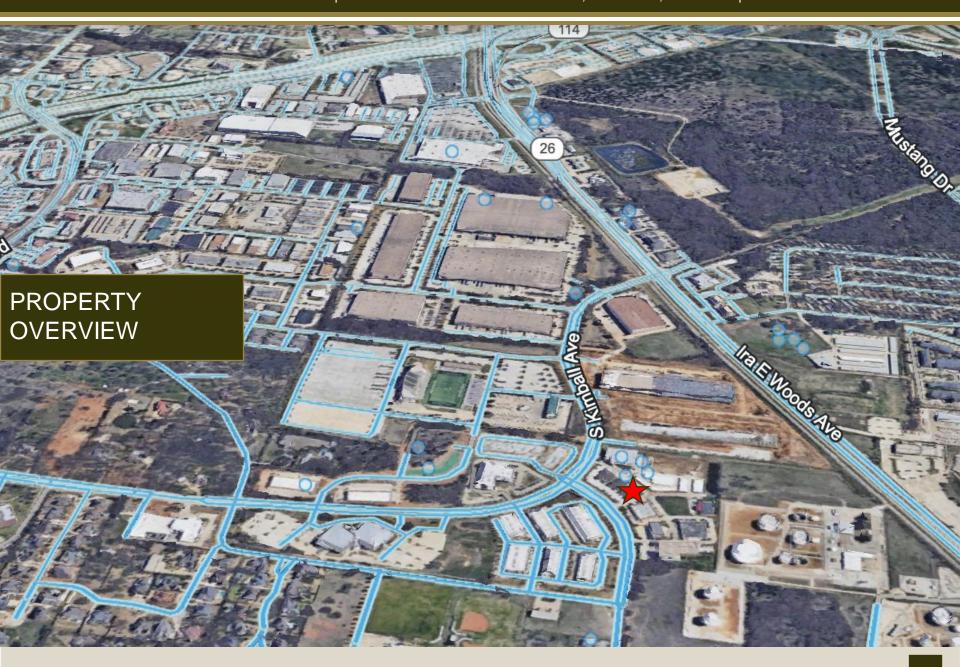

| PROPERTY HIGHLIGHTS    |                                                                                                                                                                                                                                                |
|------------------------|------------------------------------------------------------------------------------------------------------------------------------------------------------------------------------------------------------------------------------------------|
| Address                | 2271 E Continental Blvd 100 & 120<br>Southlake, TX 76092                                                                                                                                                                                       |
| Suites For Sale        | Suite 100 – 2,939 SF<br>Suite 120 – 2,939 SF                                                                                                                                                                                                   |
| Year Built             | 2012                                                                                                                                                                                                                                           |
| Zoning                 | Commercial Office Zoning                                                                                                                                                                                                                       |
| Building Size          | 5,878 SF                                                                                                                                                                                                                                       |
| Traffic Counts         | Surpass 9,129 Vehicles Per Day at E. Continental Blvd & S. Kimball Ave.                                                                                                                                                                        |
| Rent Rate              | \$26.00 per SF plus NNN                                                                                                                                                                                                                        |
| Investment Highlights  | <ul> <li>End Cap Unit with Lots of Natural Light</li> <li>Located in the Heart of Southlake</li> <li>Easy Ingress/Egress to Major Roads</li> <li>100% Occupied NNN-Leased Office Condo Building in Affluent Suburb of Southlake, TX</li> </ul> |
| Excellent Demographics | Average Household Income is over<br>\$155,604 in a 2-Mile Radius, Almost<br>Triple the National Average                                                                                                                                        |
| Parking                | Plenty Surface Parking Spaces                                                                                                                                                                                                                  |
| Fantastic Location     | Conveniently located where Southlake,<br>Colleyville, and Grapevine come<br>together. Minutes from TX-121, TX-114,<br>and DFW airport.                                                                                                         |