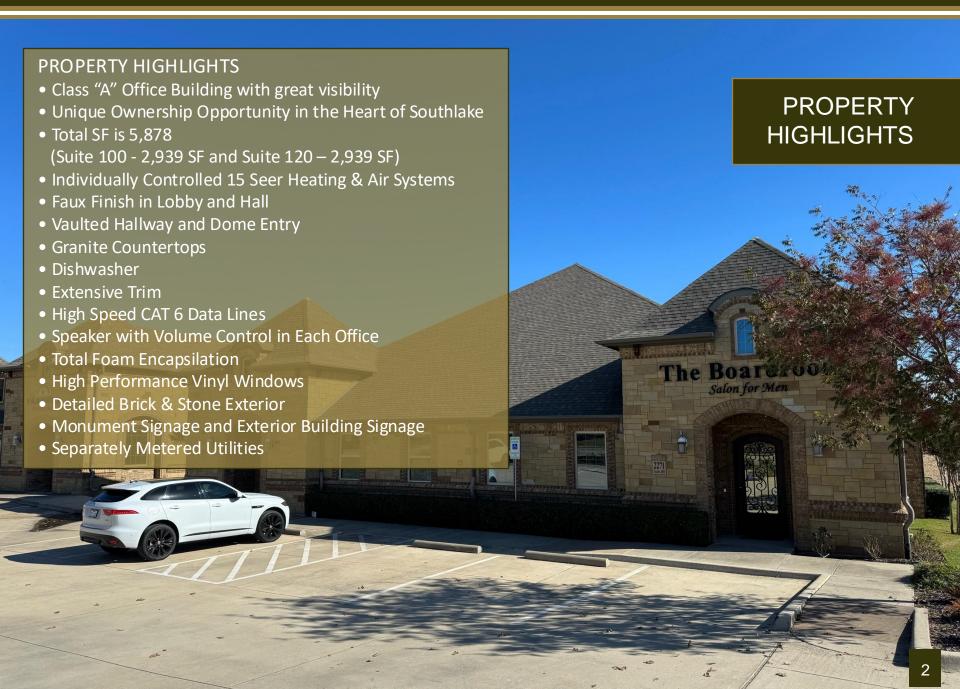

| PROPERTY HIGHLIGHTS    |                                                                                                                                                                                                                                                |
|------------------------|------------------------------------------------------------------------------------------------------------------------------------------------------------------------------------------------------------------------------------------------|
| Address                | 2271 E Continental Blvd 100 & 120<br>Southlake, TX 76092                                                                                                                                                                                       |
| Suites For Sale        | Suite 100 – 2,939 SF<br>Suite 120 – 2,939 SF                                                                                                                                                                                                   |
| Year Built             | 2012                                                                                                                                                                                                                                           |
| Zoning                 | Commercial Office Zoning                                                                                                                                                                                                                       |
| Building Size          | 5,878 SF                                                                                                                                                                                                                                       |
| Traffic Counts         | Surpass 9,129 Vehicles Per Day at E. Continental Blvd & S. Kimball Ave.                                                                                                                                                                        |
| Rent Rate              | \$26.00 per SF plus NNN                                                                                                                                                                                                                        |
| Investment Highlights  | <ul> <li>End Cap Unit with Lots of Natural Light</li> <li>Located in the Heart of Southlake</li> <li>Easy Ingress/Egress to Major Roads</li> <li>100% Occupied NNN-Leased Office Condo Building in Affluent Suburb of Southlake, TX</li> </ul> |
| Excellent Demographics | Average Household Income is over<br>\$155,604 in a 2-Mile Radius, Almost<br>Triple the National Average                                                                                                                                        |
| Parking                | Plenty Surface Parking Spaces                                                                                                                                                                                                                  |
| Fantastic Location     | Conveniently located where Southlake,<br>Colleyville, and Grapevine come<br>together. Minutes from TX-121, TX-114,<br>and DFW airport.                                                                                                         |