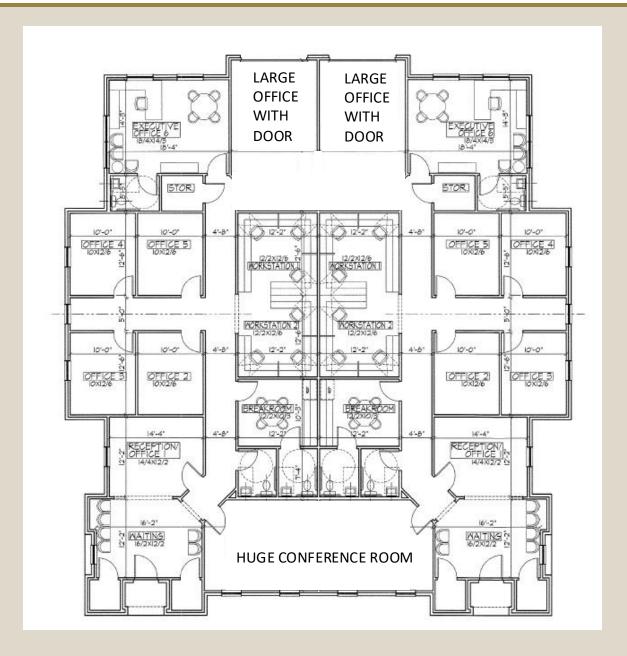

Demographics | Average Household Income is over<br>\$155,604 in a 2-Mile Radius, Almost<br>Triple the National Average                                                                                                                                        |
| Parking                | Plenty Surface Parking Spaces                                                                                                                                                                                                                  |
| Fantastic Location     | Conveniently located where Southlake,<br>Colleyville, and Grapevine come<br>together. Minutes from TX-121, TX-114,<br>and DFW airport.                                                                                                         |









## FLOOR PLAN





















## **CONTACT INFORMATION**

## **PAUL BLIGHT**

Partner C: 214.682.7192

O: 214.637.4300

pblight@glaciercommercial.com

## STACEY YEARIAN

Vice President

C: 618.530.3550

O: 214.637.4300

yearian@glaciercommercial.com

WESTGATE OFFICE PARK CONDOMINIUMS 2271 E Continental Blvd 100 & 120, Southlake, TX 76092



glaciercommerical.com

©2024 Glacier Commercial Realty L.P.

All rights reserved. The information contained herein was obtained from sources believed to be reliable. It is subject to verification. The presentation of this property is submitted subject to errors, omissions, change of price or conditions, prior to sale or lease, or withdrawal without notice