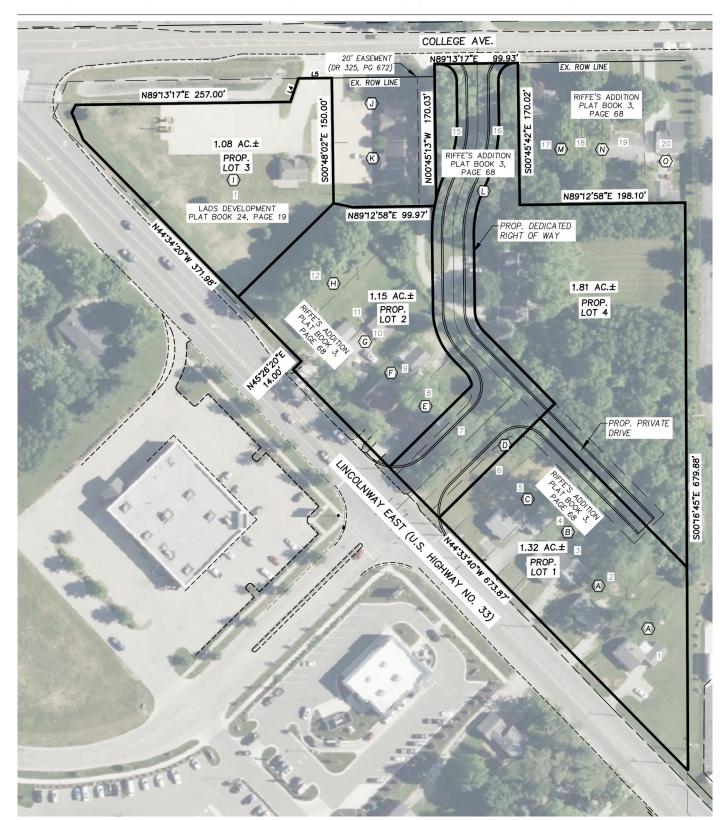

#### **Details:**

Approximately 6.5 acres total with ability to divide into smaller outlots. High visibility location on Goshen's busy south side. Entire site may be purchased or smaller outlots could be available ranging from as small as 1.10 acres. Utilities located along US 33. New commercial PUD will provide for most retail/restaurant/service types of uses. Excellent opportunity for QSR, financial, medical, small shop retail

Tim Mehall Vice President Retail Services, Principal D 574.485.1516 tmehall@cressy.com Preliminary plan only. Not approved by Seller or any governmental entity.