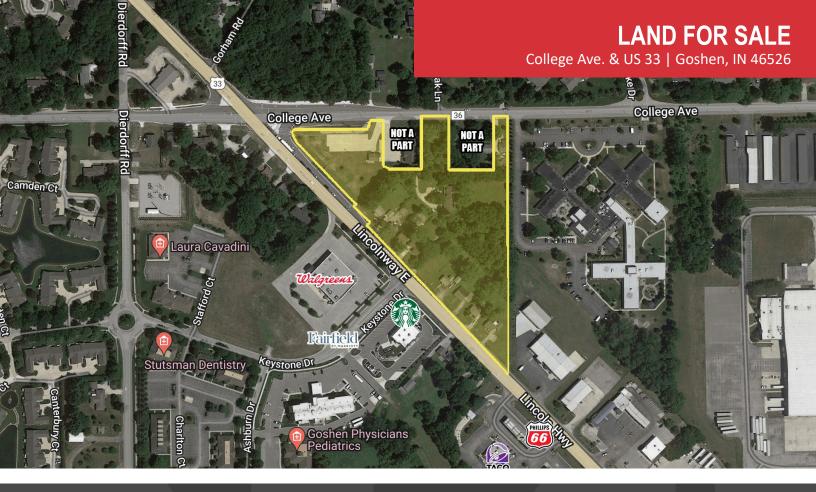

#### LAND FOR SALE

College Ave. & US 33 | Goshen, IN 46526

- Located at the primary intersection of College & US 33 on Goshen's south side. Fully signalized intersection with access planned for both US 33 & College Ave.
- Area retailers & restaurants include Walgreens, Wal Mart, Menards, Martin's Super Market, Culver's, Starbuck's, McDonald's, Taco Bell & many others. Goshen Hospital & Goshen College approximately 1.25 miles to the east.
- Average daily traffic count on US 33 ~18,000.