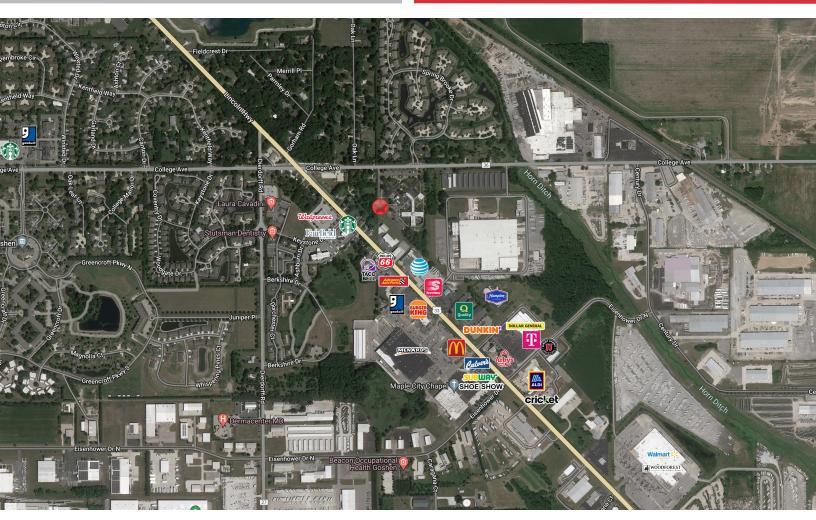

#### LAND FOR SALE

College Ave. & US 33 | Goshen, IN 46526

- Located at the primary intersection of College & US 33 on Goshen's south side. Fully signalized intersection with access planned for both US 33 & College Ave.
- Area retailers & restaurants include Walgreens, Wal Mart, Menards, Martin's Super Market, Culver's, Starbuck's, McDonald's, Taco Bell & many others. Goshen Hospital & Goshen College approximately 1.25 miles to the east.
- Average daily traffic count on US 33 ~18,000.