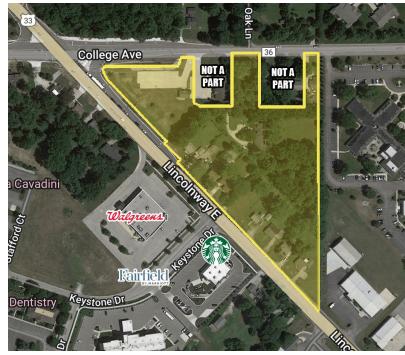

#### **Details:**

Approximately 6.5 acres total with ability to divide into smaller outlots. High visibility location on Goshen's busy south side. Entire site may be purchased or smaller outlots could be available ranging from as small as 1.10 acres. Utilities located along US 33. New commercial PUD will provide for most retail/restaurant/service types of uses. Excellent opportunity for QSR, financial, medical, small shop retail