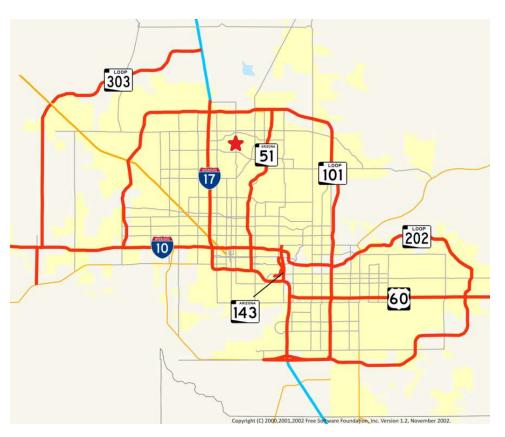

lieberthal.com

### **ERIC FERBER, CCIM**

Senior Associate 602.332.2821 (Mobile/Text) eferber@cutlercommercial.com



All information furnished is from sources deemed reliable. No representation is made as to the accuracy thereof and it is submitted subject to errors, omissions, changes, or withdrawal without notice and to any special listings conditions, including the rate and manner of payment of commissions for particular offerings imposed by principals or agreed to by the company, the terms of which are available to interested principals or brokers. All dimensions are approximate. Owner and/or Broker make no representations expressed or implied as to the accuracy of floor plan/site plan dimensions.

15640 N 7th St - Building B, Phoenix, AZ 85022

### OFFICE/MEDICAL BUILDING FOR SALE



#### **PROPERTY HIGHLIGHTS**

- Sale Price: \$2,239,050 | ±\$295 PSF
- ±7,590 SF (Suites B-6 ±4,661 SF, B-7 ±1,050 SF, B-8 ±979 SF, B-9 ±900 SF)
- Freestanding High-End Multi-Tenant, Office/Medical Building
- Immediate Availability to Owner/User with Income Potential
- Parking: 78 Shared Parking Spaces or ±5.48/1,000 SF
- Property Part of the Ledgestone Two-Building Condominium Project
- Located in the Highly Desirable Moon Valley Submarket
- Year Built: 2003
- Zoning: C-R, City of Phoenix
- Perfect for SBA Financing with as little as 0 10% Down
- Close Vicinity to E. Greenway Parkway, 101 Loop and Highways 51 & 17

#### JAMES LIEBERTHAL, SIOR

Associate Broker 480.529.6400 (Mobile/Text) jiml@cutlercommercial.com | www.jimlieberthal.com eferber@cutlercommercial.com

#### **ERIC FERBER, C