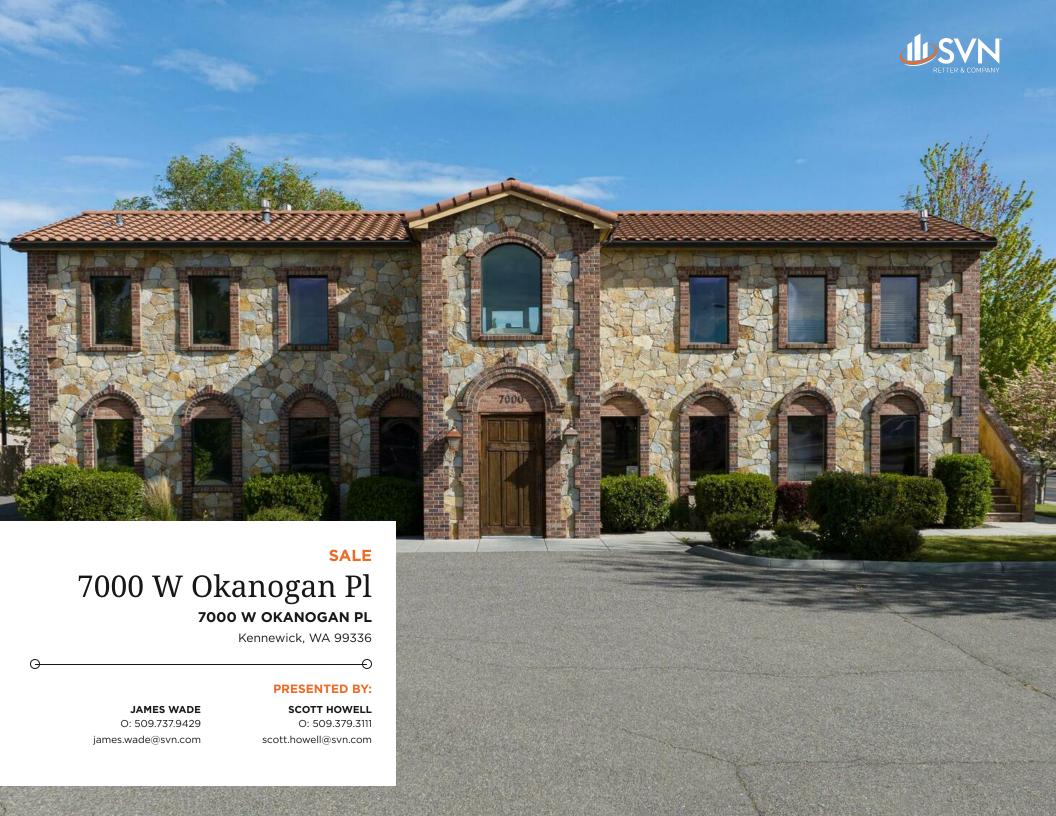

## **PROPERTY SUMMARY**

## **PROPERTY DESCRIPTION**

Located in the heart of rapidly growing Vista Field area. Ideal location off Grandridge and Okanogan. Sale includes turn key restaurant, mezzanine off second floor off the dining area that can be used for additional dining seating, down stairs patio that can be used for additional dining as well. All furniture, fixtures, and equipment, as well as the sale of the business and real property included with the sale. Please do not disturb Owner and call LA for showing instructions. Business financials available with a signed NDA.

#### PROPERTY HIGHLIGHTS

- Turn Key Restaurant
- All FF&E and Business Included
- Upper and Lower patio's for additional dining

JAMES WADE SCOTT HOWELL

O: 509.737.9429 james.wade@svn.com O: 509.379.3111 scott.howell@svn.com

7000 W OKANOGAN PL | Kennewick, WA 99336 SVN | RETTER & COMPANY