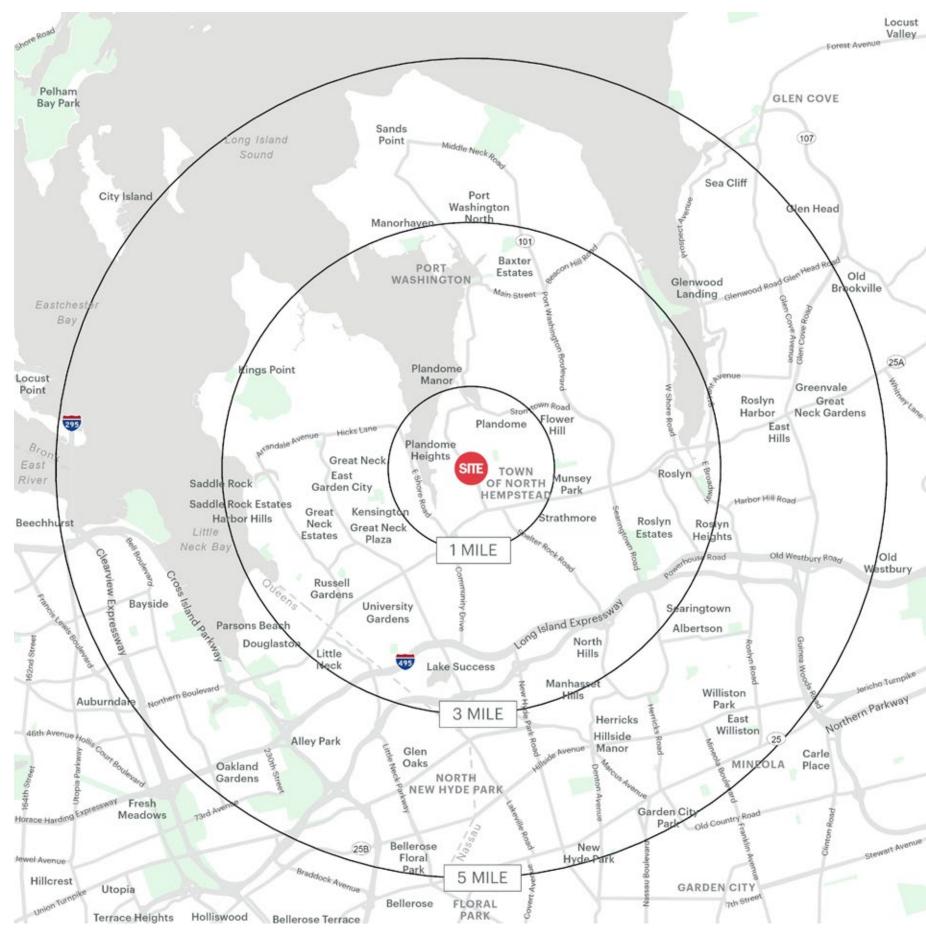

### **AREA DEMOGRAPHICS**

### **1 MILE RADIUS**

POPULATION 11,150 HOUSEHOLDS 3,725 AVERAGE HOUSEHOLD INCO \$269,494 MEDIAN HOUSEHOLD INCO \$198,722

 3 MILE RADIUS

 POPULATION

 103,242

 HOUSEHOLDS

 38,909

 AVERAGE HOUSEHOLD INCOME