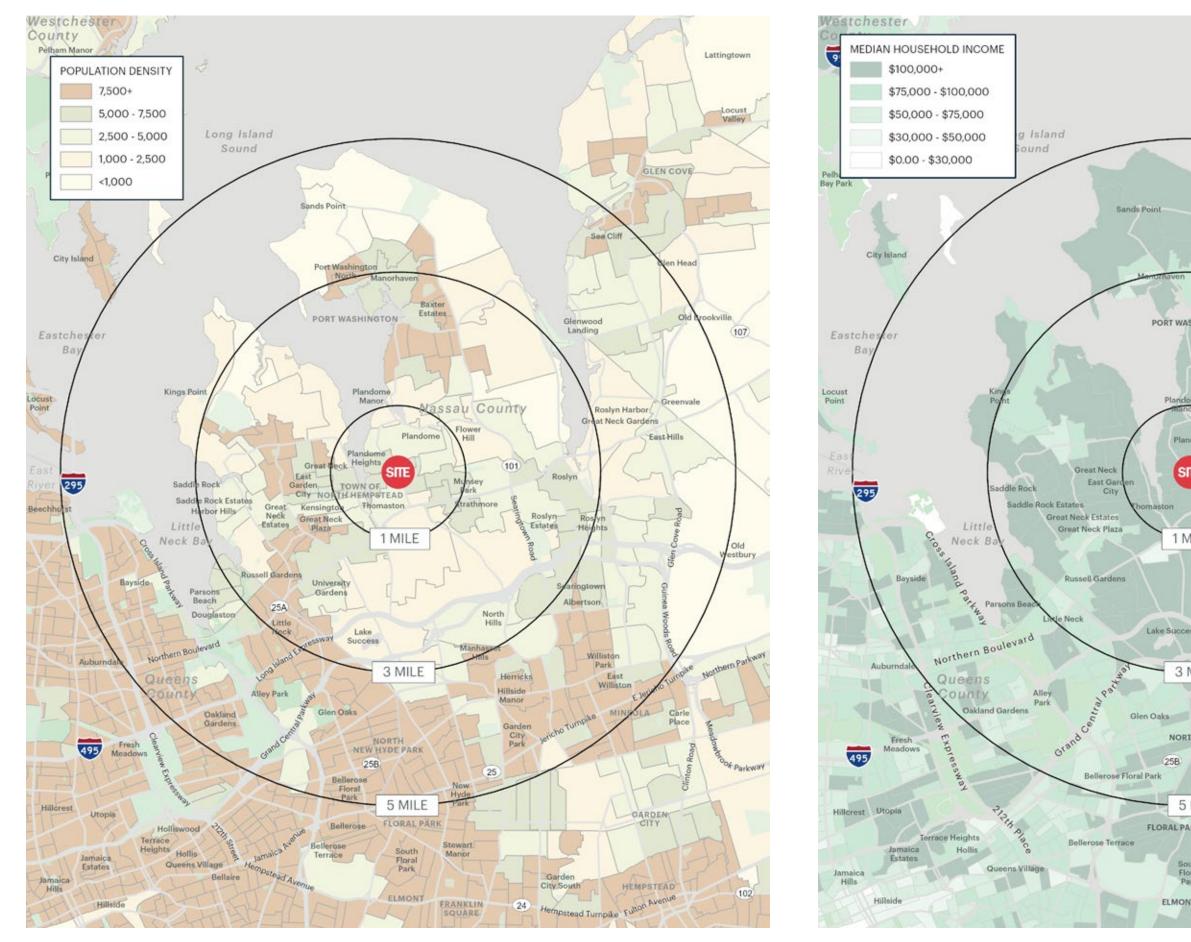

### **AREA DEMOGRAPHICS**

### **1 MILE RADIUS**

POPULATION 11,150 HOUSEHOLDS 3,725 AVERAGE HOUSEHOLD INCO \$269,494 MEDIAN HOUSEHOLD INCO \$198,722

 3 MILE RADIUS

 POPULATION

 103,242

 HOUSEHOLDS

 38,909

 AVERAGE HOUSEHOLD INCOME

 \$199,290

 MEDIAN HOUSEHOLD INCOME

 \$134,865

**5 MILE RADIUS** 

POPULATION 327,592 HOUSEHOLDS 119,691 AVERAGE HOUSEHOLD INCOM \$164,839 MEDIAN HOUSEHOLD INCOME \$116,230

|      | COLLEGE GRADUATES (BACHELOR'S +) |
|------|----------------------------------|
|      | 5,799 - 53.4%                    |
|      | TOTAL BUSINESSES                 |
|      | 786                              |
| COME | TOTAL EMPLOYEES                  |
|      | 7,058                            |
| OME  | DAYTIME POPULATION (W/ 16 YR +)  |
|      | 13,090                           |
|      |                                  |