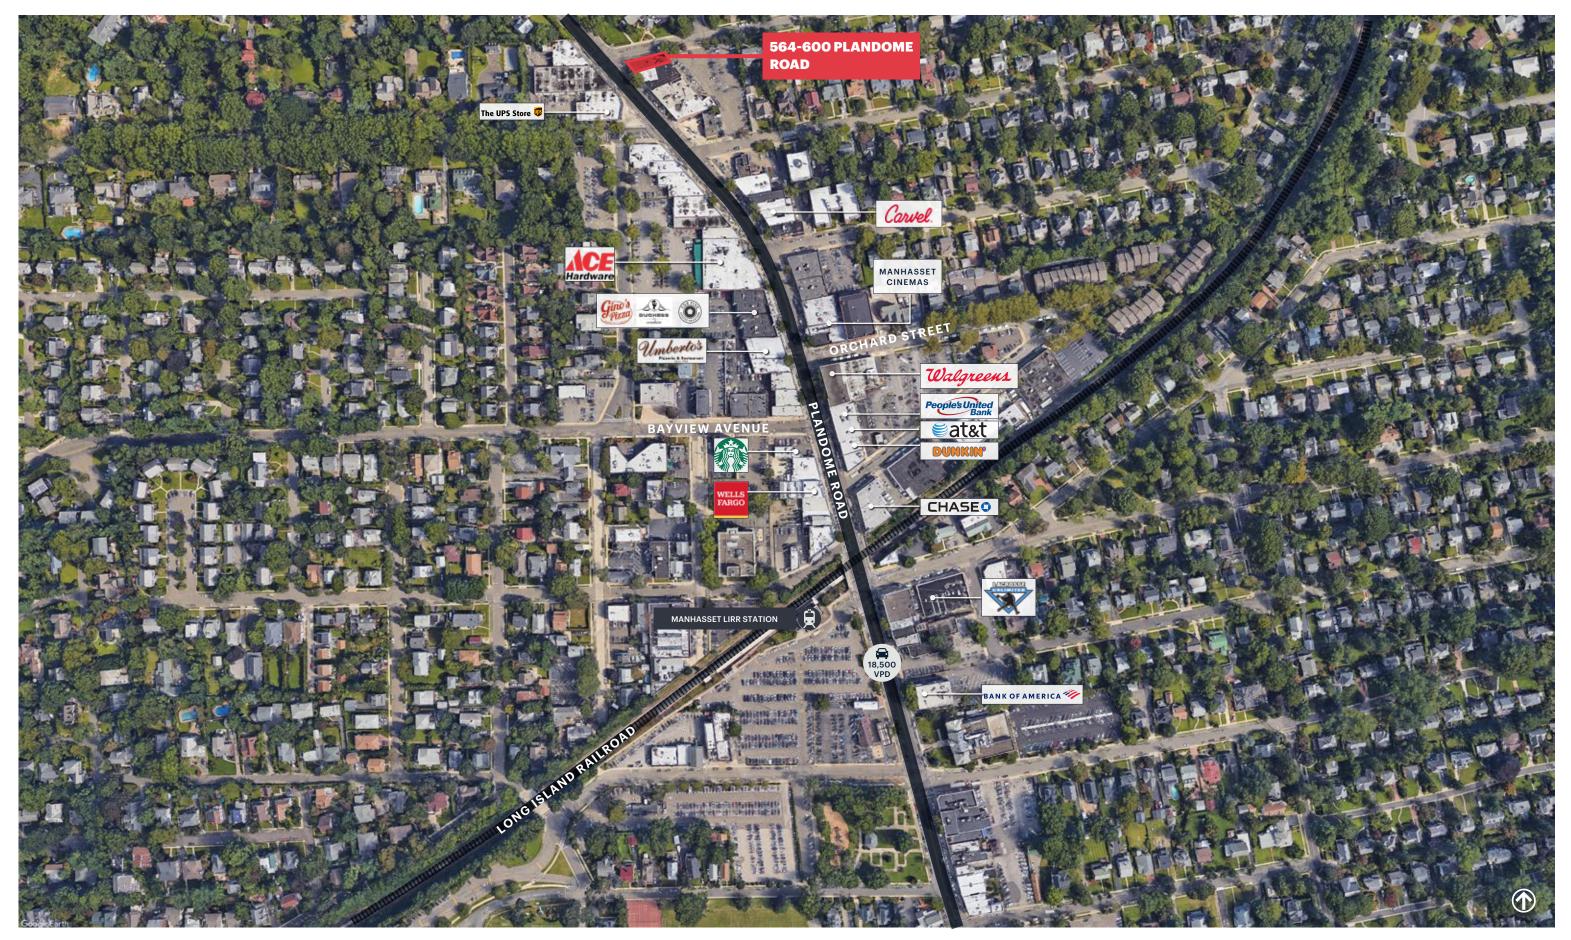

# AERIAL

ripcony.com

### **CO-TENANTS**

Coldwell Banker Realty, De Lis Salon & Spa, Noble Nails, Sparkling Eyelash, Bang Bang Burritos, Nature's Remedy

Starbucks, Walgreens, Dunkin Donuts, Manhasset Cinemas, Umbertos Pizza, Carvel, Wells Fargo Bank

50+ parking spaces in adjacent rear lot & street parking

Average Household Income of \$286,000+ within a

Close proximity to the Manhasset LIRR

Over 18,800 vehicles pass this site daily on Plandome Road