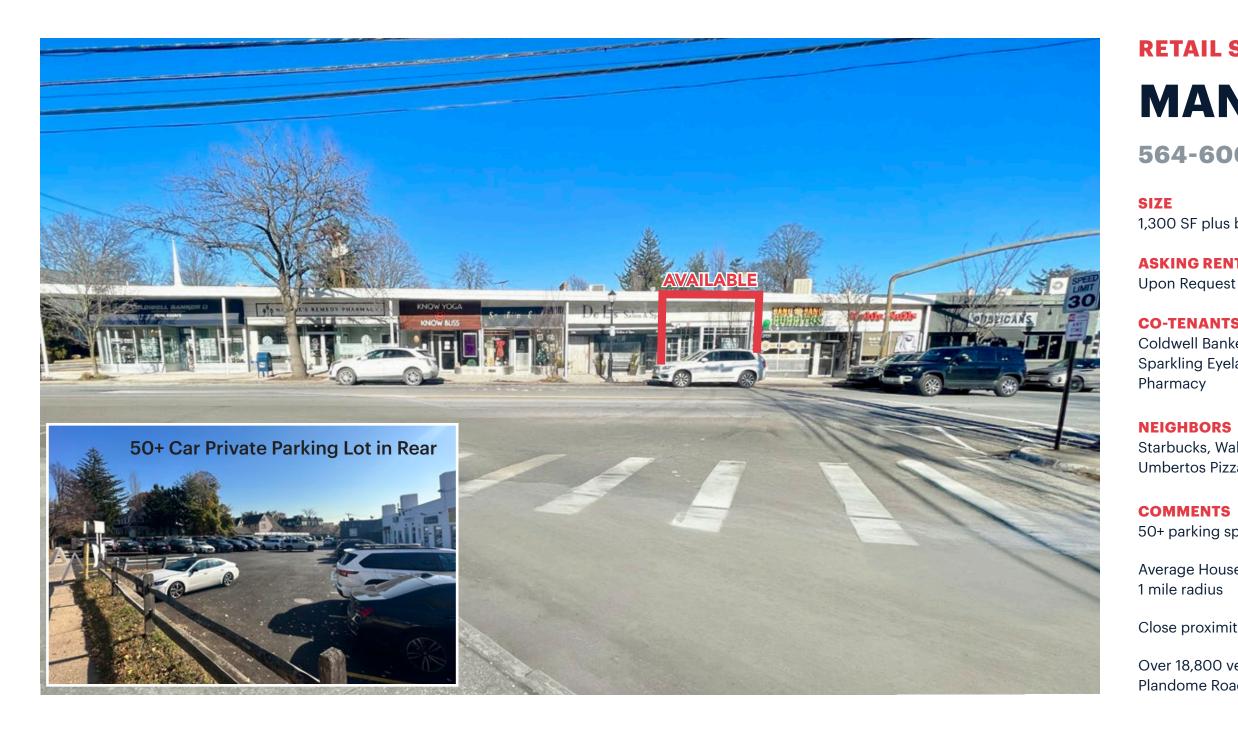

# **MANHASSET, NY 564-600 PLANDOME ROAD**

1,300 SF plus basement

**ASKING RENT** 

### **CO-TENANTS**

Coldwell Banker Realty, De Lis Salon & Spa, Noble Nails, Sparkling Eyelash, Bang Bang Burritos, Nature's Remedy

Starbucks, Walgreens, Dunkin Donuts, Manhasset Cinemas, Umbertos Pizza, Carvel, Wells Fargo Bank

50+ parking spaces in adjacent rear lot & street parking

Average Household Income of \$286,000+ within a

Close proximity to the Manhasset LIRR

Over 18,800 vehicles pass this site daily on Plandome Road