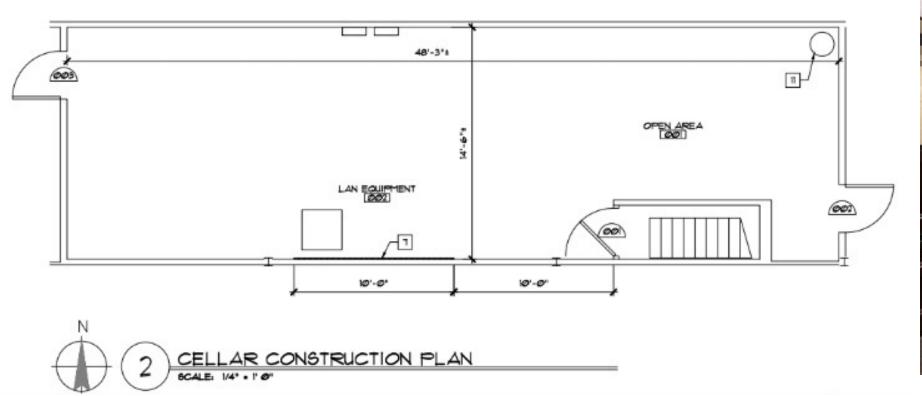

cured from sources we believe to be reliable, but we make no representations as to the accuracy of the information. References to square footage are approximate. Buyer must verify the information and bears all risk for any inaccuracies.

# **RETAIL SPACE**

# **MANHASSET, NY 564-600 PLANDOME ROAD**

1,300 SF plus basement

**ASKING RENT** 

### **CO-TENANTS**

Coldwell Banker Realty, De Lis Salon & Spa, Noble Nails, Sparkling Eyelash, Bang Bang Burritos, Nature's Remedy

Starbucks, Walgreens, Dunkin Donuts, Manhasset Cinemas, Umbertos Pizza, Carvel, Wells Fargo Bank

50+ parking spaces in adjacent rear lot & street parking

Average Household Income of \$286,000+ within a

Close proximity to the Manhasset LIRR

Over 18,800 vehicles pass this site daily on Plandome Road

# **FLOOR PLAN**







ripcony.com

### **MARKET AERIAL**



# AERIAL



ripcony.com

### **AREA DEMOGRAPHICS**



### **1 MILE RADIUS**

POPULATION 11,150 HOUSEHOLDS 3,725 AVERAGE HOUSEHOLD INCO \$269,494 MEDIAN HOUSEHOLD INCO \$198,722

 3 MILE RADIUS

 POPULATION

 103,242

 HOUSEHOLDS

 38,909

 AVERAGE HOUSEHOLD INCOME

 \$199,290

 MEDIAN HOUSEHOLD INCOME

 \$134,865

**5 MILE RADIUS** 

POPULATION 327,592 HOUSEHOLDS 119,691 AVERAGE HOUSEHOLD INCOM \$164,839 MEDIAN HOUSEHOLD INCOME \$116,230

|      | COLLEGE GRADUATES (BACHELOR'S +) |
|------|----------------------------------|
|      | 5,799 - 53.4%                    |
|      | TOTAL BUSINESSES                 |
|      | 786                              |
| COME | TOTAL EMPLOYEES                  |
|      | 7,058                            |
| OME