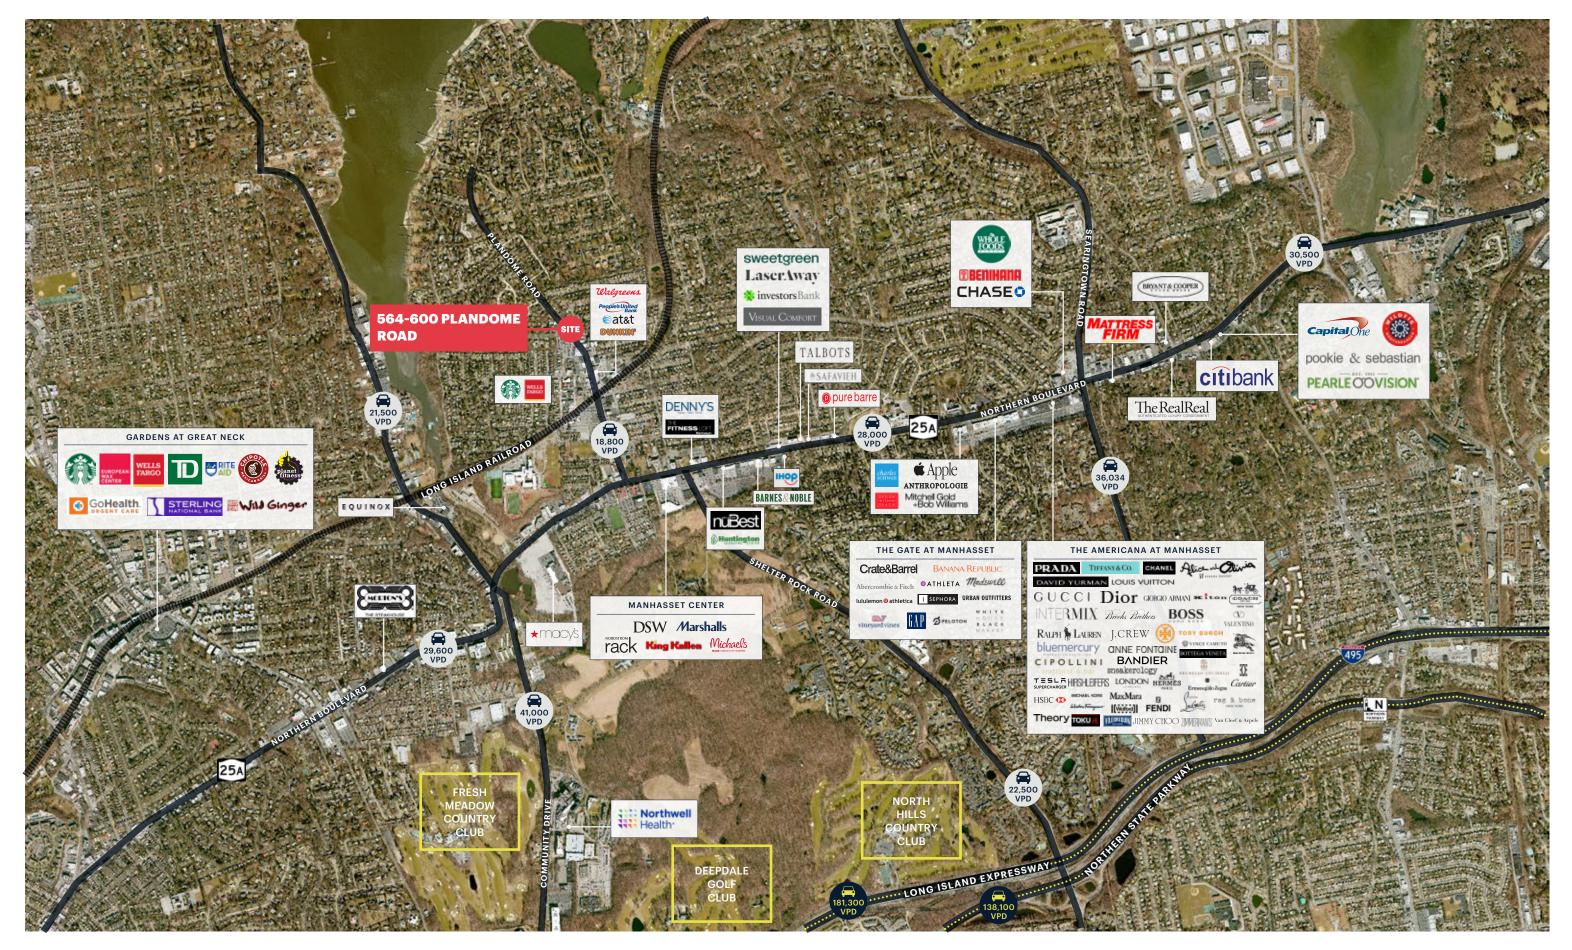

### **MARKET AERIAL**

### **CO-TENANTS**

Coldwell Banker Realty, De Lis Salon & Spa, Noble Nails, Sparkling Eyelash, Bang Bang Burritos, Nature's Remedy

Starbucks, Walgreens, Dunkin Donuts, Manhasset Cinemas, Umbertos Pizza, Carvel, Wells Fargo Bank

50+ parking spaces in adjacent rear lot & street parking

Average Household Income of \$286,000+ within a

Close proximity to the Manhasset LIRR

Over 18,800 vehicles pass this site daily on Plandome Road