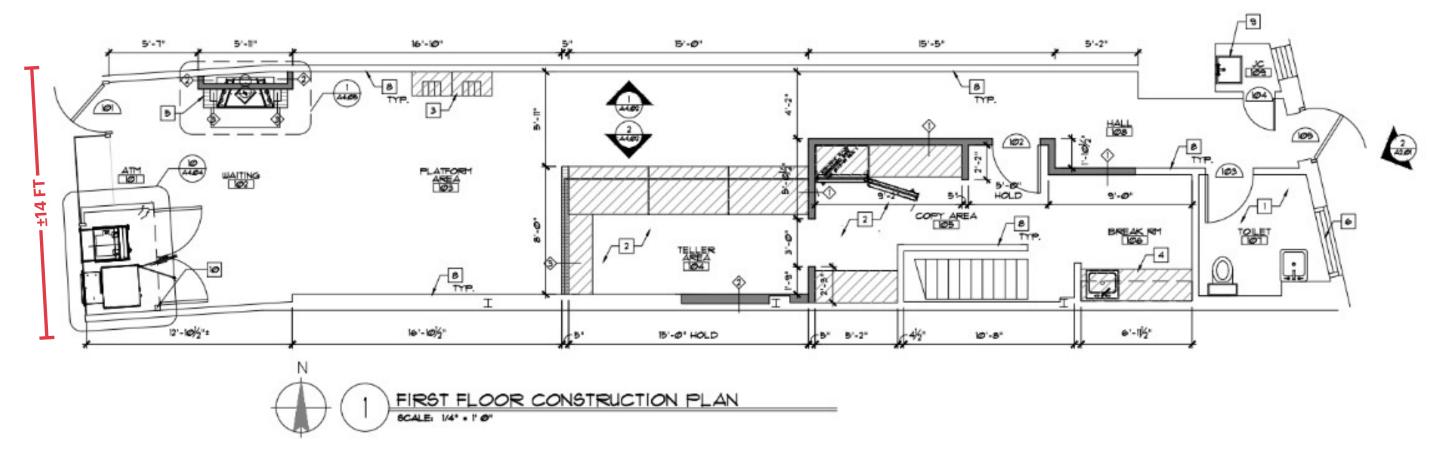

secured from sources we believe to be reliable, but we make no representations as to the accuracy of the information. References to square footage are approximate. Buyer must verify the information and bears all risk for any inaccuracies.

# **RETAIL SPACE**

# **MANHASSET, NY 564-600 PLANDOME ROAD**

1,300 SF plus basement

**ASKING RENT** 

### **CO-TENANTS**

Coldwell Banker Realty, De Lis Salon & Spa, Noble Nails, Sparkling Eyelash, Bang Bang Burritos, Nature's Remedy

Starbucks, Walgreens, Dunkin Donuts, Manhasset Cinemas, Umbertos Pizza, Carvel, Wells Fargo Bank

50+ parking spaces in adjacent rear lot & street parking

Average Household Income of \$286,000+ within a

Close proximity to the Manhasset LIRR

Over 18,800 vehicles pass this site daily on Plandome Road

# **FLOOR PLAN**







ripcony.com

### **MARKET AERIAL**



# AERIAL



ripcony.com

### **AREA DEMOGRAPHICS**



### **1 MILE RADIUS**

POPULATION 11,150 HOUSEHOLDS 3,725 AVERAGE HOUSEHOLD INCO \$269,494 MEDIAN HOUSEHOLD INCO \$198,722

 3 MILE RADIUS

 POPULATION

 103,242

 HOUSEHOLDS

 38,909

 AVERAGE HOUSEHOLD INCOME

 \$199,290

 MEDIAN HOUSEHOLD INCOME

 \$134,865

**5 MILE RADIUS** 

POPULATION 327,592 HOUSEHOLDS 119,691 AVERAGE HOUSEHOLD INCOM \$164,839 MEDIAN HOUSEHOLD INCOME \$116,230

|      | COLLEGE GRADUATES (BACHELOR'S +) |
|------|----------------------------------|
|      | 5,799 - 53.4%                    |
|      | TOTAL BUSINESSES                 |
|      | 786                              |
| COME | TOTAL EMPLOYEES                  |
|      | 7,058                            |
| OME