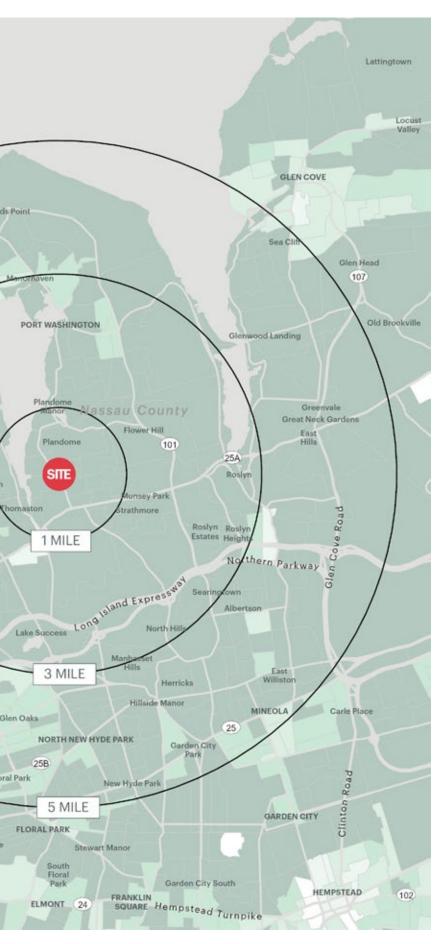

### **AREA DEMOGRAPHICS**

### **1 MILE RADIUS**

POPULATION 11,150 HOUSEHOLDS 3,725 AVERAGE HOUSEHOLD INCO \$269,494 MEDIAN HOUSEHOLD INCO \$198,722

 3 MILE RADIUS

 POPULATION

 103,242

 HOUSEHOLDS

 38,909

 AVERAGE HOUSEHOLD INCOME

 \$199,290

 MEDIAN HOUSEHOLD INCOME

 \$134,865

**5 MILE RADIUS** 

POPULATION 327,592 HOUSEHOLDS 119,691 AVERAGE HOUSEHOLD INCOM \$164,839 MEDIAN HOUSEHOLD INCOME \$116,230

|      | COLLEGE GRADUATES (BACHELOR'S +) |
|------|----------------------------------|
|      | 5,799 - 53.4%                    |
|      | TOTAL BUSINESSES                 |
|      | 786                              |
| COME | TOTAL EMPLOYEES                  |
|      | 7,058                            |
| OME  | DAYTIME POPULATION (W/ 16 YR +)  |
|      | 13,090                           |
|      |                                  |

|   | COLLEGE GRADUATES (BACHELOR'S +) |
|---|----------------------------------|
|   | 48,873 - 42.5%                   |
|   | TOTAL BUSINESSES                 |
|   | 6,724                            |
| E | TOTAL EMPLOYEES                  |
|   | 71,817                           |
|   | DAYTIME POPULATION (W/ 16 YR +)  |
|   | 127,110                          |

|    | COLLEGE GRADUATES (BACHELOR'S +) |
|----|----------------------------------|
|    | 136,722 - 38.1%                  |
|    | TOTAL BUSINESSES                 |
|    | 14,673                           |
| ME | TOTAL EMPLOYEES                  |
|    | 182,866                          |
| E  | DAYTIME POPULATION (W/ 16 YR +)  |
|    | 356,308                          |
|    |                                  |

# **AREA DEMOGRAPHICS**

564-600 PLANDOME ROAD MANHASSET, NY

ripcony.com