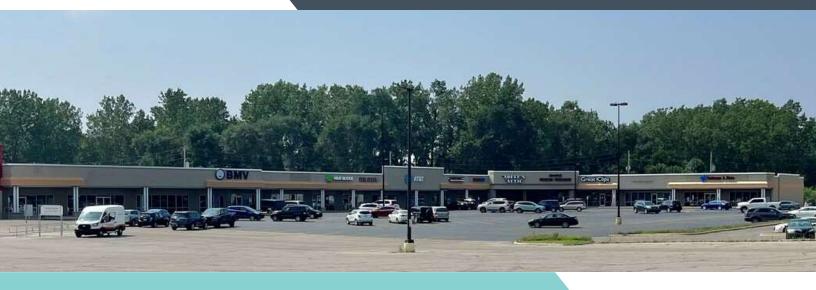

# **FEATURES**

- Multiple suites available in a 31,000 SF retail center
- Located at a signalized intersection just off of US 30 (28,000+ vehicles per day)
- C-3 (arterial commercial) zoning
- 170 parking spaces
- Anchor tenants include AT&T, GNC, Great Clips, and the BMV
- Shadow-anchored by Runnings and Staples