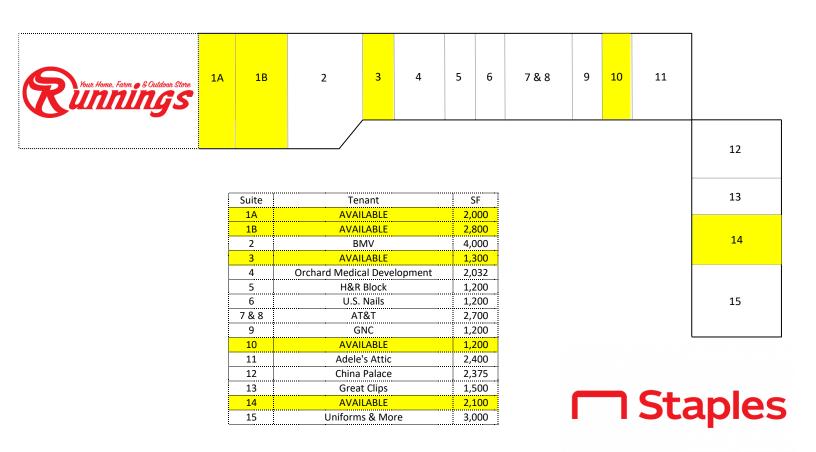

| FOR LEASE | BASE RENT:<br>\$10.50 PSF<br>NNN:<br>\$2.73 PSF |
|-----------|-------------------------------------------------|
|           |                                                 |
| Suite     | Square Feet                                     |
| 1A        | 2.000                                           |

| Suite | Square Feet |
|-------|-------------|
| 1A    | 2,000       |
| 1B    | 2,800       |
| 3     | 1,300       |
| 10    | 1,200       |
| 14    | 2,100       |
|       |             |

3620 - 3656 COMMERCE DRIVE, WARSAW, IN 46580

#### **ALEX REED**

Broker 574.306.0790 areed@bradleyco.com

3620 - 3656 COMMERCE DRIVE, WARSAW, IN 46580

**LEASE** 

RETAIL

Suite 1A: 2,000 SF

Suite 1B: 2,800 SF

Suite 3: 1,300 SF

Suite 14: 2,100 SF