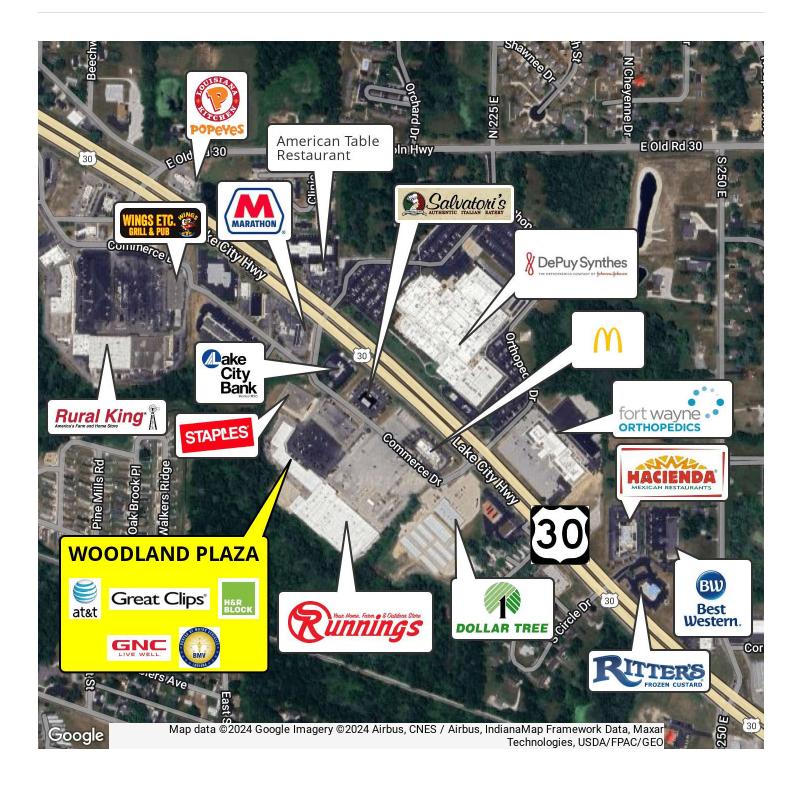

# **FEATURES**

- Multiple suites available in a 31,000 SF retail center
- Located at a signalized intersection just off of US 30 (28,000+ vehicles per day)
- C-3 (arterial commercial) zoning
- 170 parking spaces
- Anchor tenants include AT&T, GNC, Great Clips, and the BMV
- Shadow-anchored by Runnings and Staples