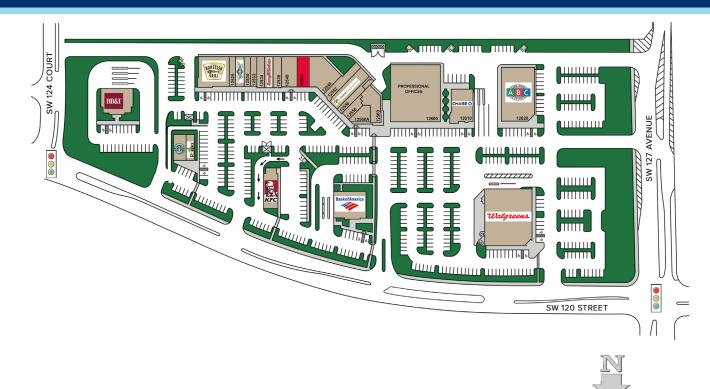

# SOUTH KENDALL SQUARE

|                   | TENANT LEGEND                          |                       |
|-------------------|----------------------------------------|-----------------------|
| BAY               | TENANT                                 | SQ FT                 |
| 12510             | Starbucks                              | 1,800                 |
| 12512             | Robeks Juice                           | 1,000                 |
| 12520             | Bonefish Grill                         | 5,276                 |
| 12526             | Capry Dry Cleaners                     | 1,050                 |
| 12528             | Wing Stop                              | 1,000                 |
| 12530             | Nail Zone                              | 1,400                 |
| 12532             | Tobacco Breeze                         | 1,050                 |
| 12532             | Crystal's Salon                        | 1,000                 |
| 12536             | Jersey Mike's Subs                     | 1,500                 |
| 12538             | Elite Dental Office                    | 1,300                 |
| 12540-42          | IM=X Pilates                           | 2,590                 |
| 12540-42<br>12544 |                                        | 2,390<br><b>1,960</b> |
| 12548             | Happy Hippo Daycare                    | 3,963                 |
| 12540             | Waggles Puppy Boutique                 | 1,430                 |
| 12552             | 00 117 1                               | 3,010                 |
| 12554             | Quest Diagnostics<br>Miami Barber Shop | 3,010<br>953          |
| 12556             | · · · · · · · · · · · · · · · · · · ·  | 953                   |
|                   | Big Frog                               |                       |
| 12560             | El Tambo Grill                         | 3,454                 |
| 12560A            | A Pet Palace Grooming                  | 953                   |
| 12566             | KFC                                    | -                     |
| 12600             | Office Condos                          | -                     |
| 12610             | Chase Bank                             | -                     |
| 12620             | ABC Fine Wine & Spirits                | -                     |
| 12630             | Walgreens                              | 14,560                |
| 12568             | Bank of America                        | -                     |
| 12500             | BB&T (NIC)                             | -                     |