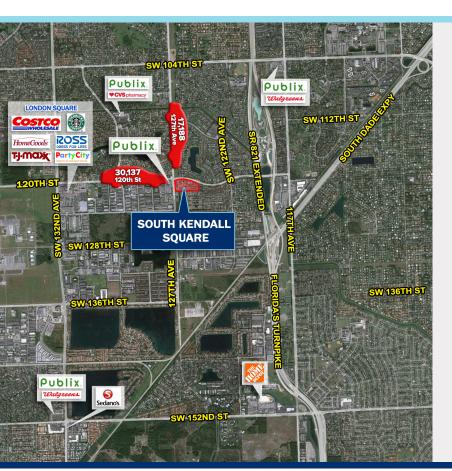

#### **HIGHLIGHTS**

- Located in dense, high-income Kendall area
- Adjacent to 800-home Kendall Breeze residential community
- Daytime population exceeds 52,500 within 3 miles
- Excellent visibility and accessibility two traffic lights
- Located 1/2 mile west of Florida Turnpike interchange at SW 120th Street
- Pylon signage available
- Fully-leased 32,000 professional offices onsite

#### **TRAFFIC COUNTS**

- 30,137 on 120th Street
- 17,188 on 127th Avenue